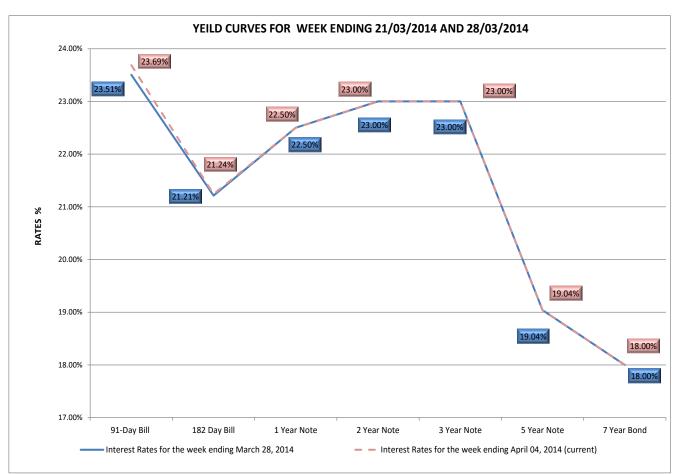

| 4,458,281.00   | 10,000,000.00 | 22.5000%  | 15.000023.5000 | 15.000022.5000 | 22.5000%                    | 15.000022.5000 | 0.00%                     |
| 2 year                     | 12,351,900.00    | 2,351,900.00   | 10,000,000.00 | 23.0000%  | 17.000024.5000 | 17.000023.0000 | 23.0000%                    | 17.000023.0000 | 0.00%                     |
| Total                      | 578,826,703.00   | 558,430,445.00 | 20,396,258.00 |           |                |                |                             |                |                           |

**NOTE:** For the week, the total amount submitted was GH¢578.83 million, of which GH¢558.43 million was accepted, all of which will be transferred into the Government Treasury Main Cash Account (GTMCA).

Figure 1: The Yield Curve