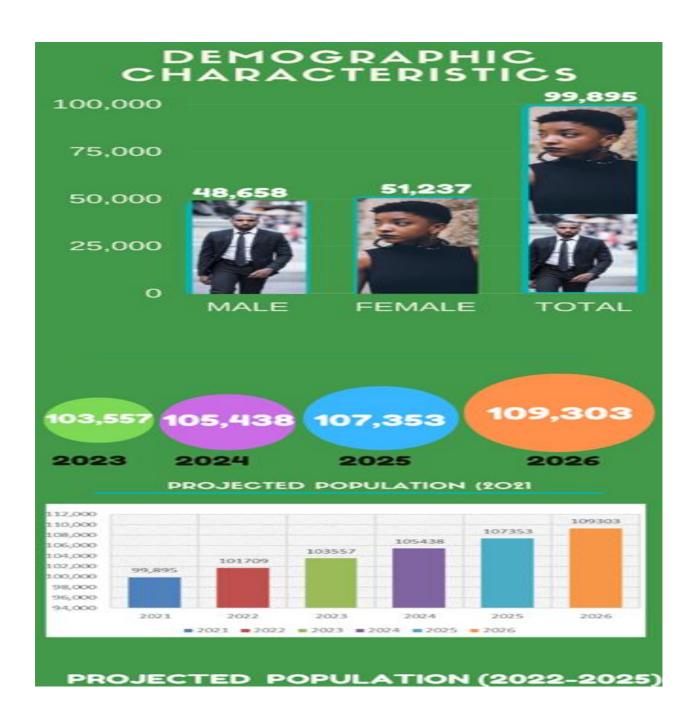

#### **Population Structure**

The Municipality's population is 99,895 according to the Population and Housing Census report of 2021. The report showed that 51,237 were females while 48,658 were males and this was projected to grow to 109,303 (males-53,242 & females-56,062) by 2026. The population growth rate of the Municipality at 1.8%. High population exerts pressure on social and natural resources, and it is imperative for the Municipal Assembly to develop strategies for addressing the population growth rate.