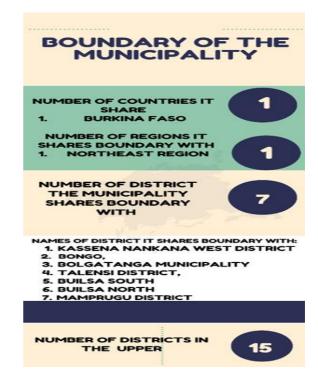

#### **Establishment of the District**

Kassena Nankana Municipality is one of the fifteen (15) districts in the Upper East Region of the Republic of Ghana. It lies between latitude 10.8940oN and between longitudes 1.0921oW. The Municipality is bounded by seven (7) districts and one country; on the North by Kassena Nankana West District and Burkina Faso, on the East by Kassena Nankana West District, Bolgatanga Municipality, Talensi District and Bongo District, on the West by the Builsa South District and Builsa North Municipality and on the South by West Mamprusi Municipality (in the North East Region). The Municipality has a total land of 767 square kilometers