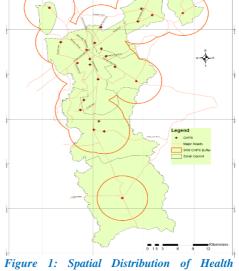

#### Health

Demand

for

health

Access to healthcare facilities is directly dependent on the number and spread of facilities within a geographic space. The Municipality has 25 healthcare facilities which includes 1 Hospital, 20 CHPs Compounds, 2 Health Centers, 1 private clinic, and 1 CHAG clinic. There exist Emergency Medical Services (EMS) which provide essential medical care, basic pre-hospital assistance and transport to healthcare facilities for injured individuals.

The Municipality has low Doctor/Nurse patient ratios and few operative health

facilities. The Doctor to population ratio is 1:65,297 and the Nurse to population ratio is 1: 1,419. This is against the WHO recommended ratio of 1.10,000 for doctors, and 1:1000 for nursing. This shows that the health sector has a severe shortage of doctors. The prevalence of HIV and AIDS in the Municipality has increased rapidly. The current prevalence is 1.8% according to the 2019 surveillance year.