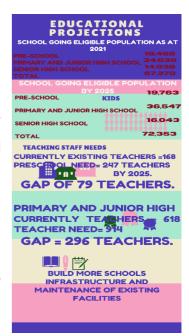

#### Education

There are 253 educational institutions in the Municipality comprising of 85 private and 168 public institutions. The Municipality has 92 KGs, 90 primary Schools, 64 Junior High Schools, 6 Senior High/Technical Schools and 1 Community Development Vocational Training Institute.

In the Municipality, significant proportion of the population have had no formal education. According to the 2010 Population and Housing Census, the literacy rate among age eleven and above (11+) for the Municipality is 56.3%, implying that 43.7% falls within the illiteracy rate. Literacy rate is higher for males (54.6%) than females (45.4%)