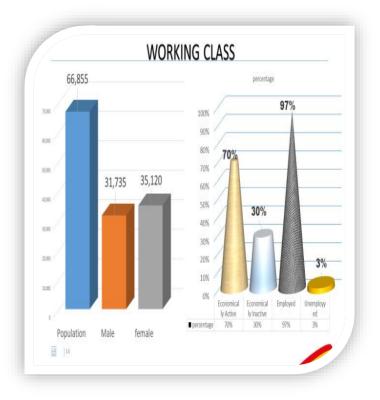

#### **District Economy**

The Municipal local economy is composed of agriculture, manufacturing, quarrying and

commerce, informal small-scale businesses, marketing, finance and tourism.

Out of a total of 66,855 persons aged 15 years and older----- in the Municipality, 31,735 (47.5%) are males and 35,120 (52.5%) are females. Approximately 70.2% of the population aged 15 years and older is economically active while 29.8% are economically not active. Of the 70.2% economically active population, 97.0% are employed whiles 3.0% are unemployed. The

Municipality has 29.8% of its population economically inactive.

The major economic sectors of the Municipality are: Agriculture (65.4%); wholesale and retail, repair of motor vehicles and motorcycles (9.1%); manufacturing (8.8%); education (4.1%); accommodation and food service activities (2.6%) and construction (1.3%).