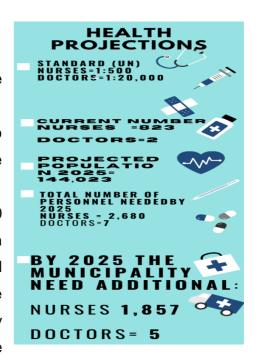

The Municipality has low Doctor/Nurse patient ratios and few operative health

facilities. The Doctor to population ratio is 1:65,297 and the Nurse to population ratio is 1: 1,419. This is against the WHO recommended ratio of 1.10,000 for doctors, and 1:1000 for nursing. This shows that the health sector has a severe shortage of doctors. The prevalence of HIV and AIDS in the Municipality has increased rapidly. The current prevalence is 1.8% according to the 2019 surveillance year.

personnel available. With regards to personnel assessment, the standards below were used.

- a. Doctor-----1:20000
- b. Nurse-----1:500

The assumptions made include;

- a. The existing health personnel shall be maintained during the plan period.
- b. The backlogs would be provided annually to add to the existing personnel for the subsequent years.

By the end of 2025, the Municipality will require 2,680 nurses and seven (7) doctors to deliver quality health care services to the populace. There will be the need to fill the gap of 1,857 nurses and 5 doctors. Also, the Municipality will need to construct 4 new community health facilities. For the period 2022-2025, the