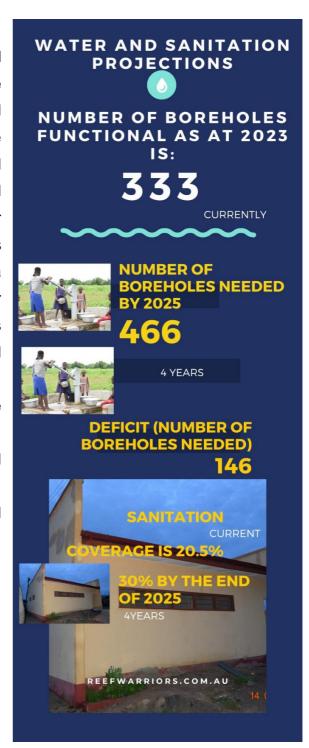

| Population by 2026 | Number of boreholes as at 2023 | Number of boreholes needed by 2026 | Deficit (Number of boreholes needed) |
|--------------------|--------------------------------|------------------------------------|--------------------------------------|
| 109,303            | 333                            | <mark>466</mark>                   | 146                                  |

Source: Computed-KNMA, 2023

The table above indicates that, the Municipal

Assembly will need to provide 159 additional boreholes and extend pipe borne water to communities by 2026 if all its populace is to have sustainable access to safe water.

The proportion of the population with access to improved sanitation in the Municipality is 20.5%. It is also projected that, the percentage of population with access to improved sanitation (flush toilets, KVIP, household latrine) will increased to 30% by the end of 2027

Figure 2: Water Projections