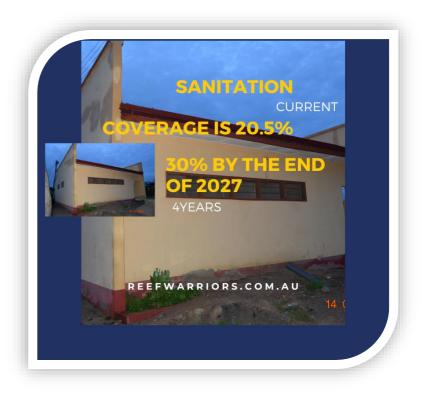

The proportion of the population with access to improved sanitation in the Municipality is 20.5%. It is also projected that, the percentage of population with access to improved sanitation (flush toilets, KVIP, household latrine) will increased to 30% by the end of 2027

Figure 2: Water Projections