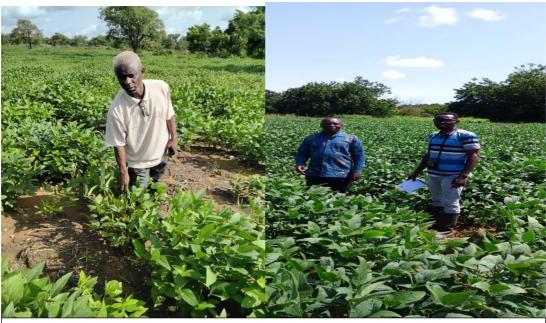

### Key Achievements in 2023

In the area of food security,

- Under the Planting for food and jobs phase II, about 1093 no. farmers were supported with farm inputs.
- 64 no. farmers were assisted with flood relief farm inputs.
- Under the Ghana Landscape Restoration and Small-Scale Mining Project (GLRSSMP), 700 no. farmers were supported with farm inputs.
- 2654 farmer homes and farm were visited by our extension officers.
- 7452 cashew seedlings were nursed and distributed district wide.
- 34 no. demonstration farms were established.

Diretcor of Agric and other officers inspecting demonstration farms district wide

In the area of settlement,

The district under the Ghana secondary cities support programme (GSCSP) constructed a 600m rectangular drain from Ngaripe to Al marana. The construction of this project was so timely as it solved the perinnial flooding problem of the community.