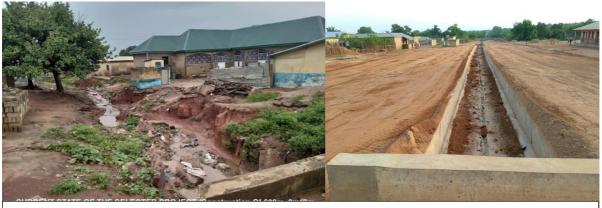

Diretcor of Agric and other officers inspecting demonstration farms district wide

In the area of settlement,

The district under the Ghana secondary cities support programme (GSCSP) constructed a 600m rectangular drain from Ngaripe to Al marana. The construction of this project was so timely as it solved the perinnial flooding problem of the community.

Before and After the construction of the storm drain from Ngaripe to Al marana