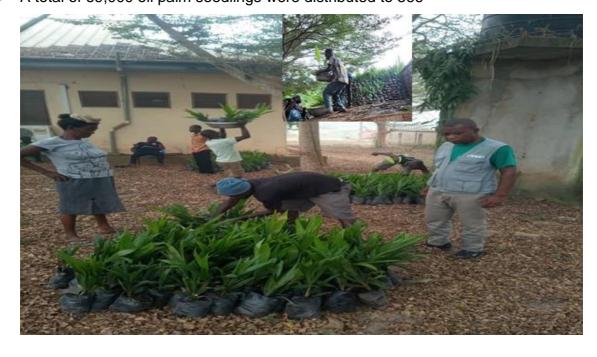

# **ECONOMIC DEVELOPMENT**

• A total of 69,000 oil palm seedlings were distributed to 566