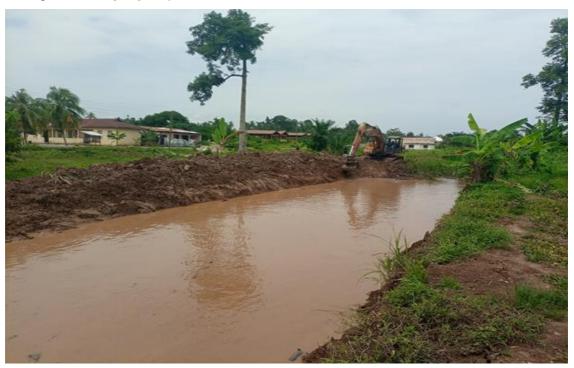

# **TRANSPORTATION**

• Dredged 2km Kyekyerepua-Kosiko River

Reshaped 9.7km Feeder Roads (Akortekrom-Mensakrom-Achiasehene Akura, & others)