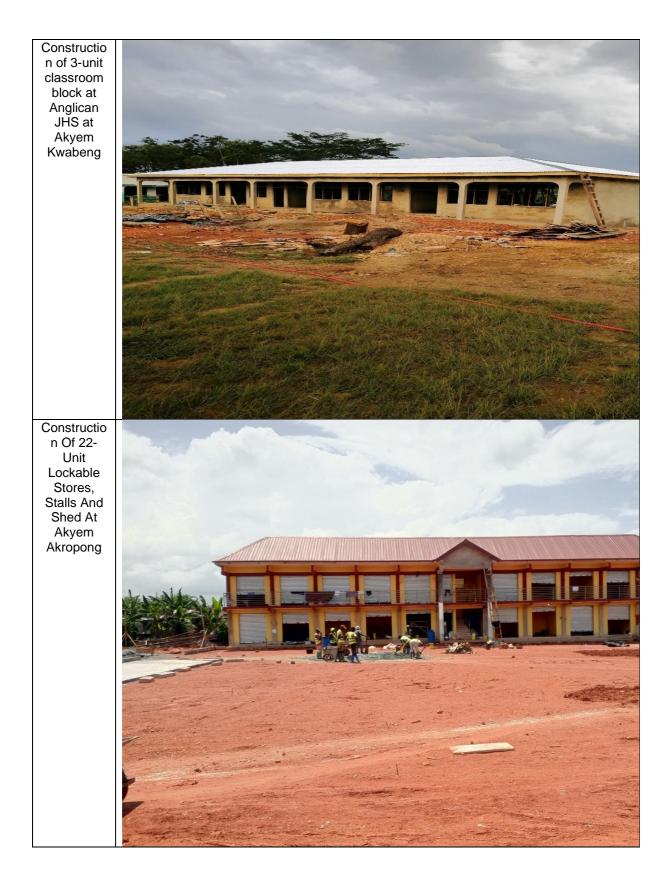

# Key Achievements in 2024

| Standardized Operations      | Standardized Projects                                      |
|------------------------------|------------------------------------------------------------|
| Youth Development Programmes | Construction of 3unit classroom at Kwabeng<br>Anglican JSS |
|                              | Procurement 700 Mono desk                                  |
|                              | Procurement of 94 teachers' tables and chairs              |
|                              | Rehabilitation of Ekourso-Akwadum RC primary and KG        |
|                              | Construction of Asunafo Islamic Classroom                  |
|                              | Procurement of Dual Desk                                   |
|                              | Completion of Pameng KG                                    |
|                              | Renovation of Awenare R/C Primary                          |
|                              | Construction of Asunafo Presby Classroom                   |