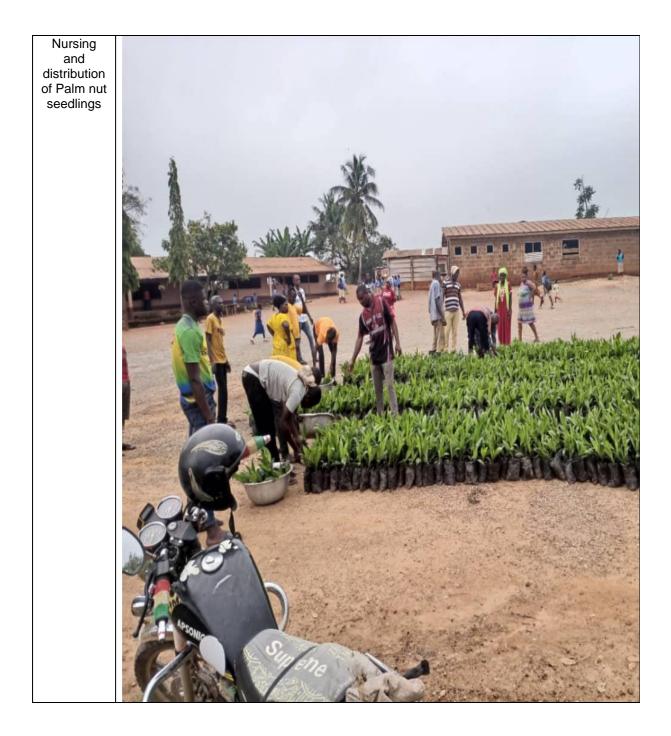

# • Agriculture

It is estimated that 70% of the economically active population is engaged in the agricultural sector. These are catered for by only three (3) agriculture extension officers. Majority of the settlements within the district engage in agricultural activities apart from few urban centres. The adoption of scientific farm practices is high among literate farmers and has resulted to increase productivity while the illiterate farmers battle with low productivity. The major crops grown in the District are Cocoa, Maize, Cassava, Plantain, Oil palm, Taro and Vegetables. Cocoa and Oil palm dominate as the Major cash crops.