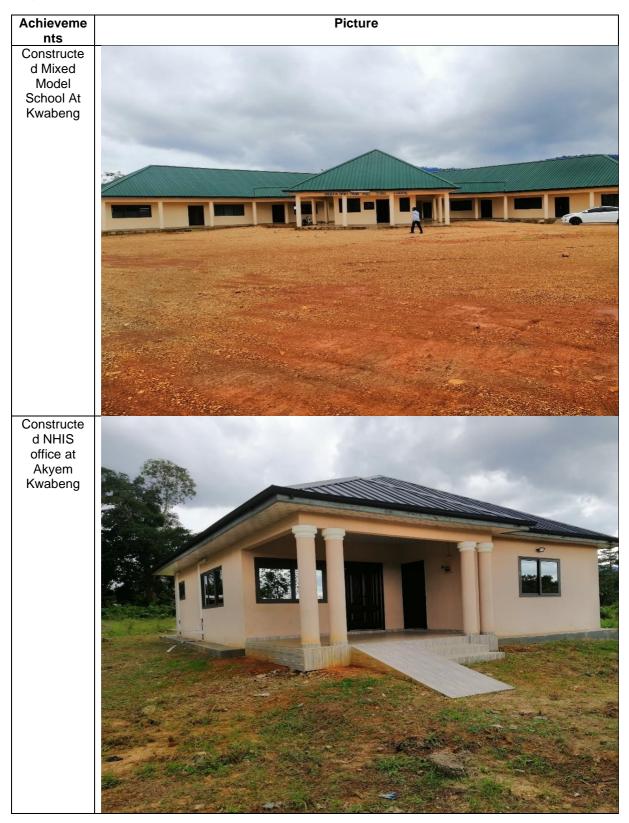

# Key Achievements in 2024

# Table 6: Budget Sub-Programme Standardized Operations and Projects

| Standardized Operations                  | Standardized Projects                                                        |
|------------------------------------------|------------------------------------------------------------------------------|
| Information, Education and Communication | Construction of Fire Station Office Building                                 |
| Official/National Celebrations           | Construction of DCE Bungalow                                                 |
| Protocol Services                        | Construction of office accommodation for District<br>Fire Station at Kwabeng |
| Administrative and Technical Meetings    | Completion of NHIS Office Building                                           |
| Security Management                      |                                                                              |