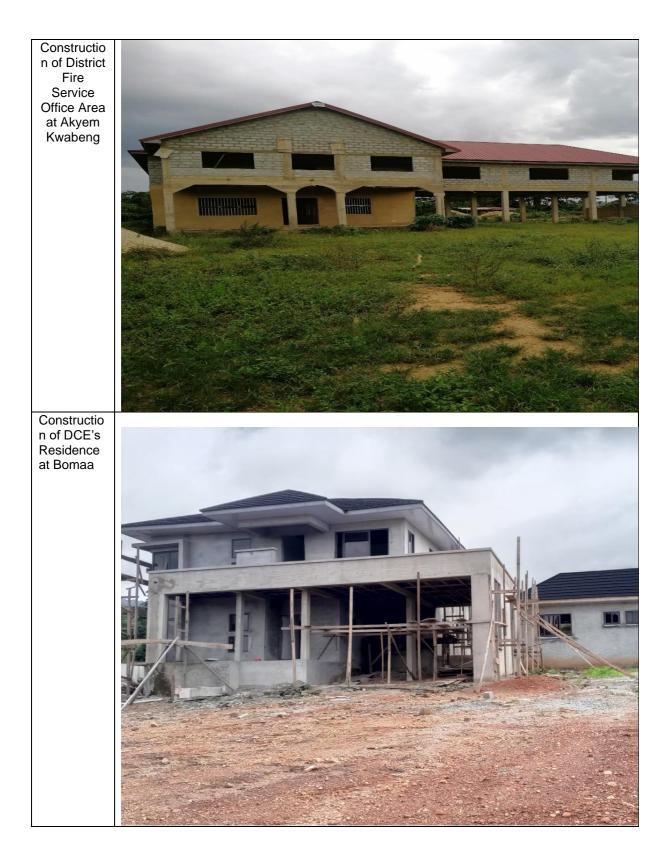

# Key Achievements in 2024

# Table 6: Budget Sub-Programme Standardized Operations and Projects

| Standardized Operations                  | Standardized Projects                                                        |
|------------------------------------------|------------------------------------------------------------------------------|
| Information, Education and Communication | Construction of Fire Station Office Building                                 |
| Official/National Celebrations           | Construction of DCE Bungalow                                                 |
| Protocol Services                        | Construction of office accommodation for District<br>Fire Station at Kwabeng |
| Administrative and Technical Meetings    | Completion of NHIS Office Building                                           |
| Security Management                      |                                                                              |