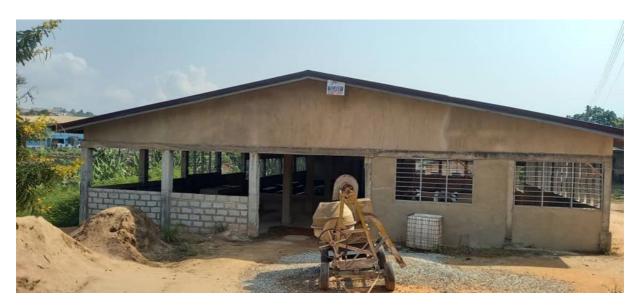

### Key Achievements (2024)

- Super structure of Oguaa Secondary Technical School Dining Hall Block
   Completed
- 12-seater W/C toilets at Ekon, Ayikoayiko and Abease Completed
- Super structure of Sewin police Station Completed

### PICTURES OF KEY ACHIEVEMENTS

Super structure of Oguaa secondary Tech. school Dinning Hall Completed - DACF

Super structure of police station at sewin completed