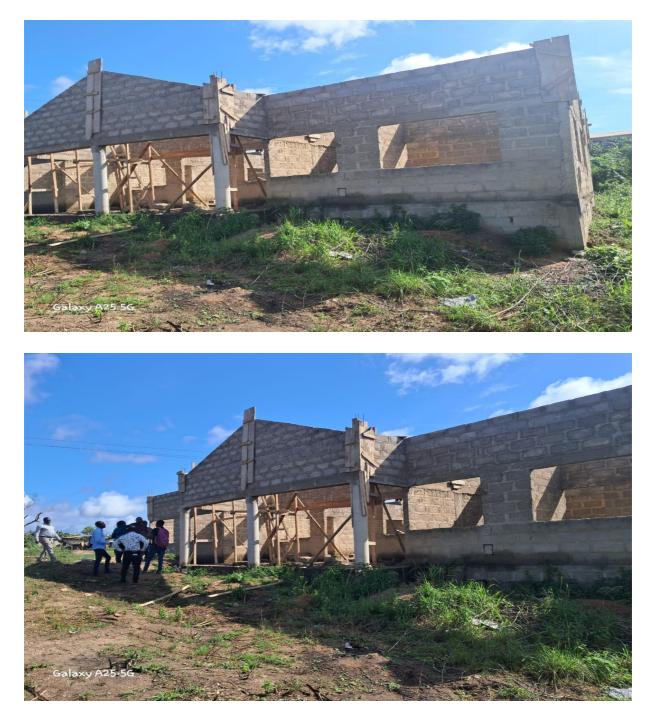

### Key Achievements (2024)

- Super structure of Oguaa Secondary Technical School Dining Hall Block
   Completed
- 12-seater W/C toilets at Ekon, Ayikoayiko and Abease Completed
- Super structure of Sewin police Station Completed

### PICTURES OF KEY ACHIEVEMENTS

Super structure of Oguaa secondary Tech. school Dinning Hall Completed - DACF

Super structure of police station at sewin completed