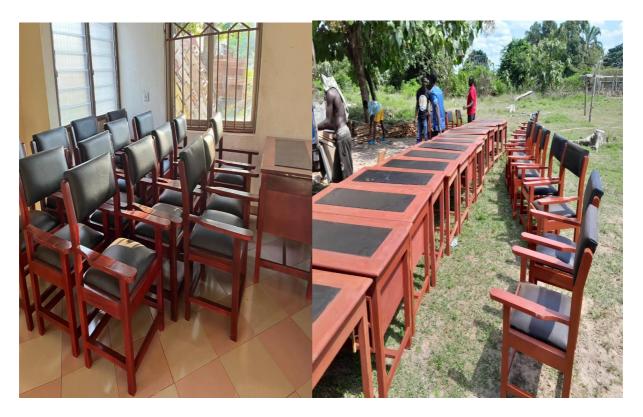

- Supply and distribution of 10,000 coconut seedlings for 80 farmers across the district
- Supply and distribution of 40,000 oil palm seedlings for 620 farmers across the district
- > Supply of 485 dual desks, 89 teachers table and 178 teachers chairs

# Supplied 485 Dual Desks

Supplied 89 Teachers Table And 178 Chairs.

Supplied Coconut and Palm Seedlings