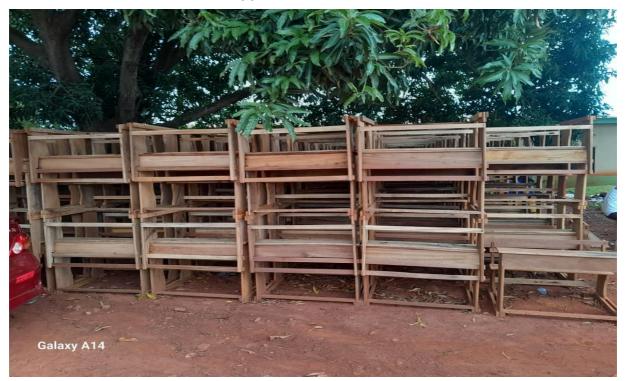

- Supply and distribution of 10,000 coconut seedlings for 80 farmers across the district
- Supply and distribution of 40,000 oil palm seedlings for 620 farmers across the district
- > Supply of 485 dual desks, 89 teachers table and 178 teachers chairs

# Supplied 485 Dual Desks

Supplied 89 Teachers Table And 178 Chairs.

Supplied Coconut and Palm Seedlings