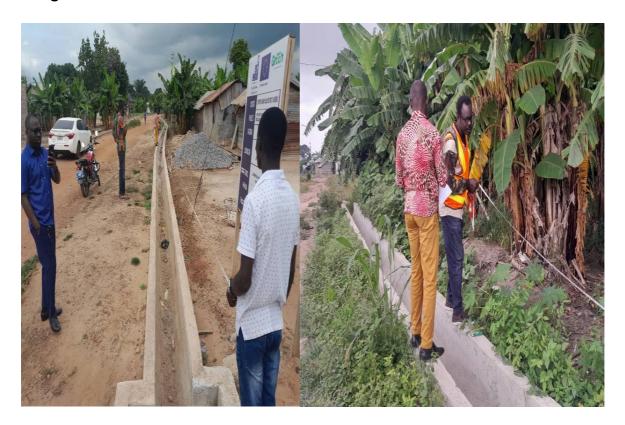

#### Key Achievements in 2024

- > Construction of Abotantri-Anokye Beemu feeder road
- > Construction of fence wall with security post at DCE's residence
- Construction of 1,300m U-drain and rehabilitation of feeder road at Drobonso Zongo.
- > Construction of earth dam at Abenoa.