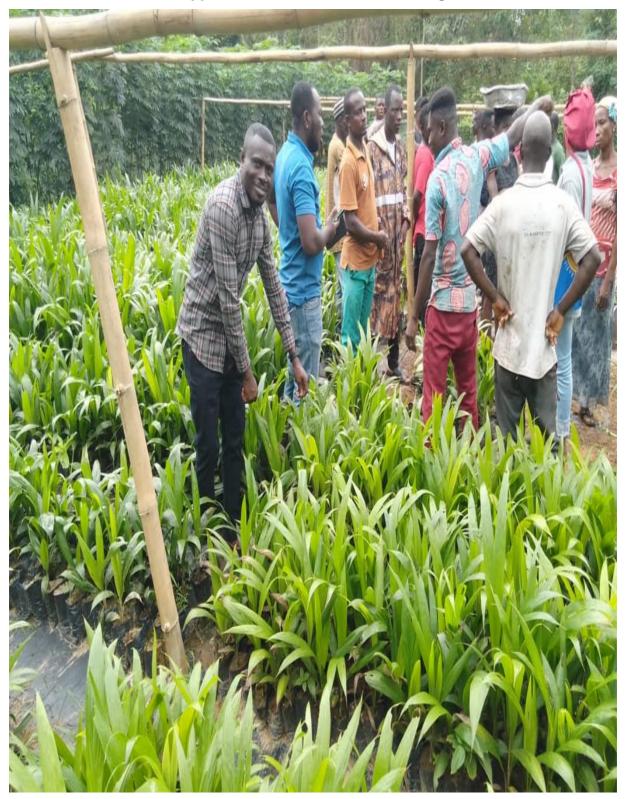

- Supply and distribution of 10,000 coconut seedlings for 80 farmers across the district
- Supply and distribution of 40,000 oil palm seedlings for 620 farmers across the district
- > Supply of 485 dual desks, 89 teachers table and 178 teachers chairs

# Supplied 485 Dual Desks

Supplied 89 Teachers Table And 178 Chairs.

Supplied Coconut and Palm Seedlings