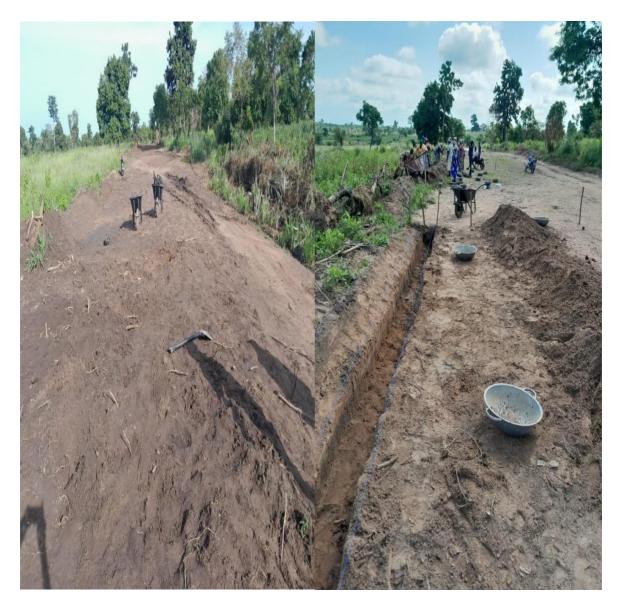

#### Key Achievements in 2024

- > Construction of Abotantri-Anokye Beemu feeder road
- > Construction of fence wall with security post at DCE's residence
- Construction of 1,300m U-drain and rehabilitation of feeder road at Drobonso Zongo.
- > Construction of earth dam at Abenoa.