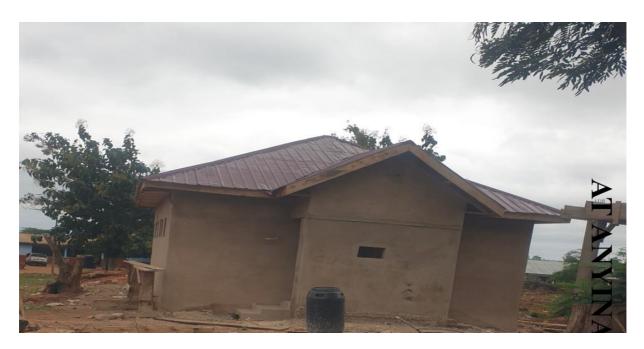

# Key Achievements in 2024

COMPLETION OF 12-SEATER W/C TOILET WITH MECHANISED BOREHOLE
 AT KOTOKOLINE

PAVEMENT OF 3,276M<sup>2</sup> AREA AND CONSTRUCT 2NO. MARKET SHEDS AT THE SEKYEDUMASE MARKET

**COMPLETED SECTION OF THE MARKET (1,300m2)** 

# CONSTRUCTION OF 1NO. 12-SEATER WC TOILET WITH A MECHANIZED BOREHOLE AT ANYINASU