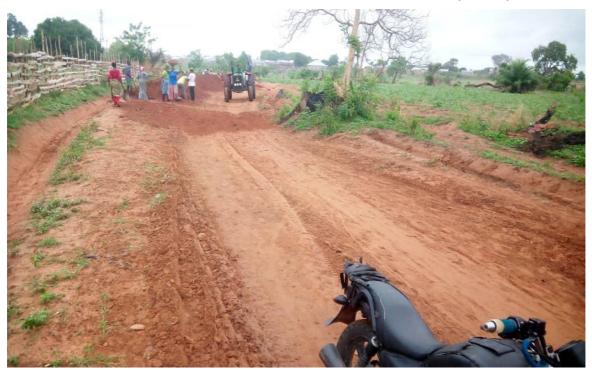

# REHABILITATION OF HIAWOANWU-KROPO FEEDER ROAD (4.2KM)

# **REHABILITATION OF BONYON- FAKAWA FEEDER ROAD (4.5KM)**