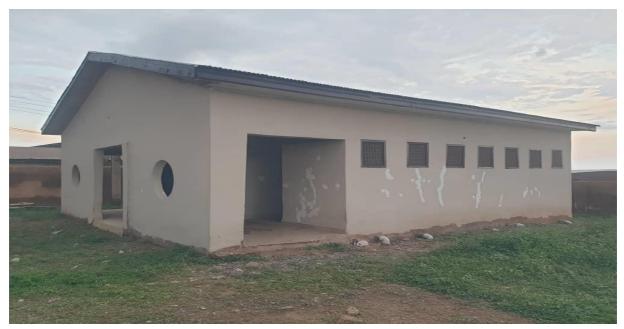

# Key Achievements in 2024

COMPLETION OF 12-SEATER W/C TOILET WITH MECHANISED BOREHOLE
 AT KOTOKOLINE

PAVEMENT OF 3,276M<sup>2</sup> AREA AND CONSTRUCT 2NO. MARKET SHEDS AT THE SEKYEDUMASE MARKET

**COMPLETED SECTION OF THE MARKET (1,300m2)** 