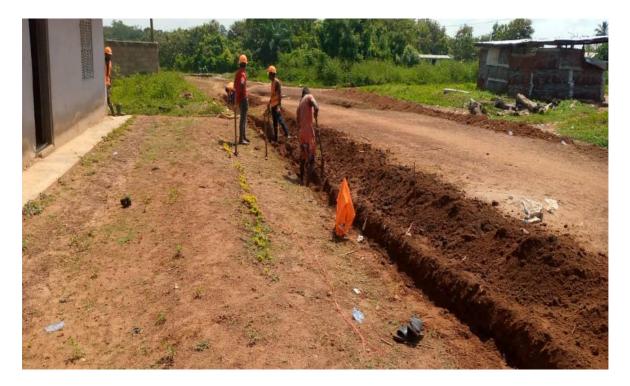

# REHABILITATION OF HIAWOANWU-KROPO FEEDER ROAD (4.2KM)

# **REHABILITATION OF BONYON- FAKAWA FEEDER ROAD (4.5KM)**