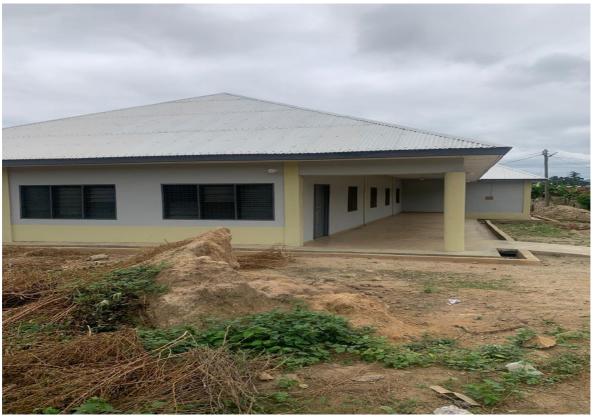

### Key Achievements in 2024

- Constructed 1No. Market and Lorry Station at Aputuogya
- Constructed 1No. 12-Seater Water Closet Toilet facility with mechanized borehole at Abuontem
- Drilled and Mechanized 1No. Borehole at Abountem
- Constructed 2No. 12-Seater WC Toilets with Mechanised Borehole at Esereso and Kuntanase
- Construction of 1No. 12 -Seater Water Closet toilet with Mechanized Borehole,
   Concrete Storage, and 1 No. 1000-liter Polytank connected to electricity at Apinkra-sub structure
- Completed 1No. 12-seater water closet with Mechanized Borehole at Abrankese
- Completed 1No. Female Ward, Dispensary and Laboratory at Abono CHPS Compound
- Completed 1No. Male and Female Ward with Offices at Piase CHPS Compound
- Supported fifteen (15) PWDs in income generating activities, health and Education.
- Provided 700 household latrines for the Urban poor communities in the district through the Greater Kumasi Metropolitan Assembly Project (GKMA)
- Distributed 70,196 Oil palm seedlings and 4,000 Coconut Seedlings for restoring forests
- Renovated Kuntanase D/A Primary School
- Evacuated refuse at Abrankese
- Supported 30 Jachie Disaster victims
- Repaired 1No. broken down District Ambulance
- Constructed Nurses Quarters at Dedesua
- Constructed Health Centre at Dedesua

Completed 1No. Male and Female Ward with Offices at Piase CHPS Compound and Completed 1No. Female Ward , Dispensary and Laboratory at Abono CHPS Compound