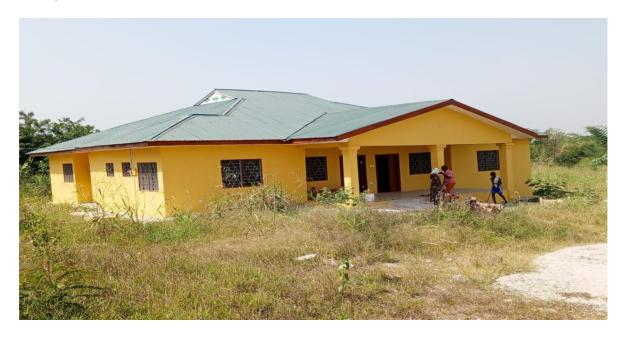

### Key Achievements in 2024

- Constructed 1No. Market and Lorry Station at Aputuogya
- Constructed 1No. 12-Seater Water Closet Toilet facility with mechanized borehole at Abuontem
- Drilled and Mechanized 1No. Borehole at Abountem
- Constructed 2No. 12-Seater WC Toilets with Mechanised Borehole at Esereso and Kuntanase
- Construction of 1No. 12 -Seater Water Closet toilet with Mechanized Borehole,
   Concrete Storage, and 1 No. 1000-liter Polytank connected to electricity at Apinkra-sub structure
- Completed 1No. 12-seater water closet with Mechanized Borehole at Abrankese
- Completed 1No. Female Ward, Dispensary and Laboratory at Abono CHPS Compound
- Completed 1No. Male and Female Ward with Offices at Piase CHPS Compound
- Supported fifteen (15) PWDs in income generating activities, health and Education.
- Provided 700 household latrines for the Urban poor communities in the district through the Greater Kumasi Metropolitan Assembly Project (GKMA)
- Distributed 70,196 Oil palm seedlings and 4,000 Coconut Seedlings for restoring forests
- Renovated Kuntanase D/A Primary School
- Evacuated refuse at Abrankese
- Supported 30 Jachie Disaster victims
- Repaired 1No. broken down District Ambulance
- Constructed Nurses Quarters at Dedesua
- Constructed Health Centre at Dedesua

### **Constructed Nurses Quaters at Dedesua and Constructed Health Centre at Dedesua**

Distributed 70,196 Oil palm seedlings and 4,000 Coconut Seedlings for restoring forests