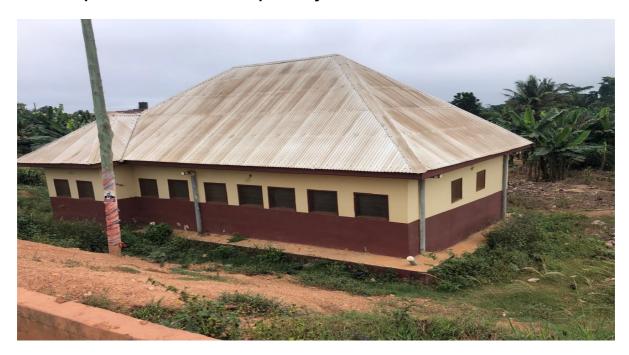

### Key Achievements in 2024

- Constructed 1No. Market and Lorry Station at Aputuogya
- Constructed 1No. 12-Seater Water Closet Toilet facility with mechanized borehole at Abuontem
- Drilled and Mechanized 1No. Borehole at Abountem
- Constructed 2No. 12-Seater WC Toilets with Mechanised Borehole at Esereso and Kuntanase
- Construction of 1No. 12 -Seater Water Closet toilet with Mechanized Borehole,
   Concrete Storage, and 1 No. 1000-liter Polytank connected to electricity at Apinkra-sub structure
- Completed 1No. 12-seater water closet with Mechanized Borehole at Abrankese
- Completed 1No. Female Ward, Dispensary and Laboratory at Abono CHPS Compound
- Completed 1No. Male and Female Ward with Offices at Piase CHPS Compound
- Supported fifteen (15) PWDs in income generating activities, health and Education.
- Provided 700 household latrines for the Urban poor communities in the district through the Greater Kumasi Metropolitan Assembly Project (GKMA)
- Distributed 70,196 Oil palm seedlings and 4,000 Coconut Seedlings for restoring forests
- Renovated Kuntanase D/A Primary School
- Evacuated refuse at Abrankese
- Supported 30 Jachie Disaster victims
- Repaired 1No. broken down District Ambulance
- Constructed Nurses Quarters at Dedesua
- Constructed Health Centre at Dedesua

## Completed 1No. 12-seater water closet with Mechanized Borehole at Abrankese and Completed 1No.10-Seater Aqua Privy toilet at Brodekwano