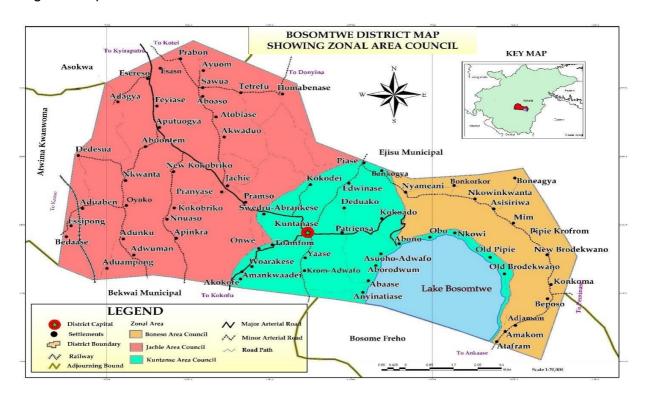

### Location and Size

The Bosomtwe District is located at the central part of the Ashanti Region and lies within latitudes 6° 24 South and 6° 43' North and longitudes 1° 15' East and 1° 46' West. It is bounded on the north by Asokwa Municipal, on the east by Ejisu Municipal, on the south by Bekwai Municipal and Bosome - Freho District on the west. The district has a land size of about 422.5 km2. It is the eleventh largest district in the Ashanti Region.

The Bosomtwe District Assembly was established on 1st November 2007, by LI 1922. It was carved out of the then Bosomtwe Atwima Kwanwoma District (now Bosomtwe and Atwima Kwanwoma).

There are a total of 67 settlements in the District and three Area Councils (Kuntanase, Boneso and Jachie). The District capital, Kuntanase, is about 30km from Kumasi, the regional capital of Ashanti.