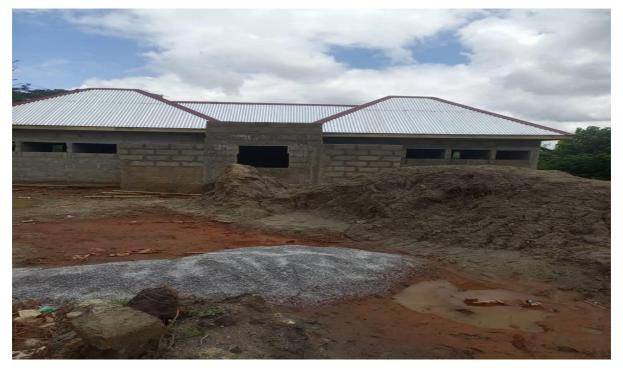

### Key Achievements in 2024

3-unit Classroom block constructed at Anum Asamoah SHS at Adum Kwanwoma

20-Seater toilet facility constructed at Nweneso No. 3 (80% work done in 2024)

### 15,000 palm seedlings provided for 1600 farmers

Construction 1No. 2 unit urinal (male and female) Urinal at Twedie Methodist basic school

- 77 PWDs supported with school fees, medical bills and economic items.
- 25,000 coconut seedlings provided for 400 farmers
- No. 3-unit classroom block with office, staff common room, store and 2-seater W/C constructed at TVET school, TWEDIE
- 500 dual desks and 600 mono desks supplied to 15 basic schools.
- 30km of roads reshaped.
- 2No. boreholes constructed at Asaago and Amoafokrom