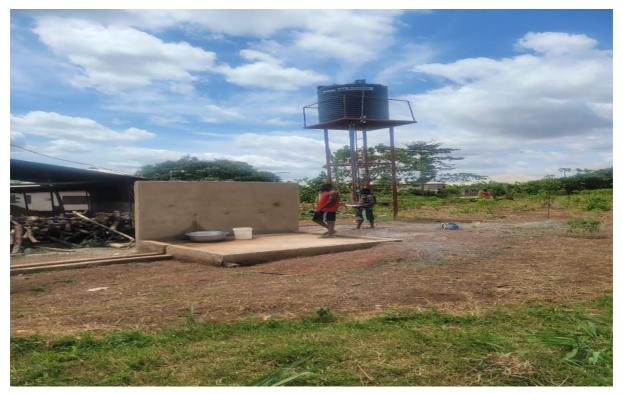

#### • Water and Sanitation

The most common sources of water for both domestic and industrial use in the district are pipe-borne water, boreholes, hand dug wells, rivers and streams. Majority of the communities in the district depend on boreholes as the main source of drinking water with the exception of some few communities who get access to pipe borne water supply. Though much has been done by the Assembly, the supply of potable water in the district is inadequate with water coverage of 58.25%.

There are about one hundred and eighty (180) boreholes in the district, under the Kfw sponsored Rural Water and sanitation programme IV, fifty-four (54) boreholes were constructed whilst ninety-eight were constructed under the IDA and other programmes, Additional twenty-five (25) boreholes have been constructed under the RWSP IV extension, in addition, 1No, small town water project have been completed at Foase. In all, access to potable water coverage is 70% as against a 95% target.

### Mechanized borehole at Foase

### Borehole at Nkwanta