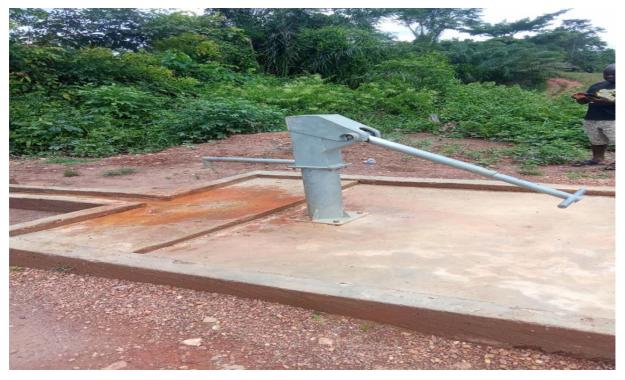

#### • Water and Sanitation

The most common sources of water for both domestic and industrial use in the district are pipe-borne water, boreholes, hand dug wells, rivers and streams. Majority of the communities in the district depend on boreholes as the main source of drinking water with the exception of some few communities who get access to pipe borne water supply. Though much has been done by the Assembly, the supply of potable water in the district is inadequate with water coverage of 58.25%.

There are about one hundred and eighty (180) boreholes in the district, under the Kfw sponsored Rural Water and sanitation programme IV, fifty-four (54) boreholes were constructed whilst ninety-eight were constructed under the IDA and other programmes, Additional twenty-five (25) boreholes have been constructed under the RWSP IV extension, in addition, 1No, small town water project have been completed at Foase. In all, access to potable water coverage is 70% as against a 95% target.

### Mechanized borehole at Foase

### Borehole at Nkwanta