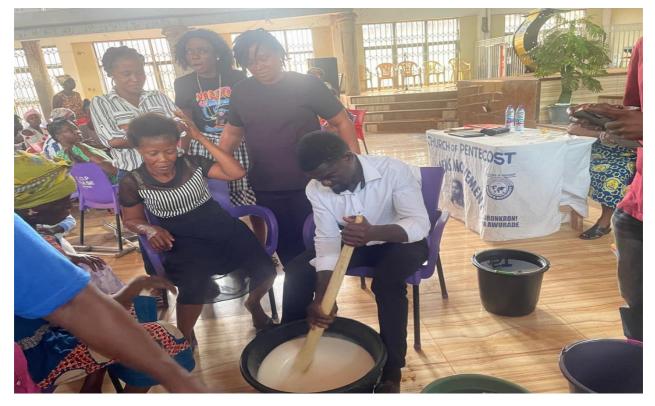

### Old court renovated to fire service station

100 Women trained on how to prepare liquid soap