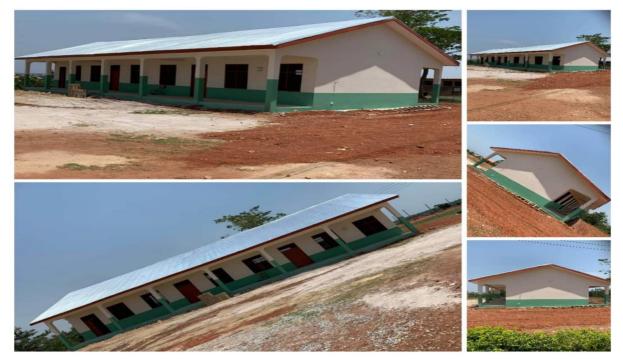

### Key Achievements in 2024

3-unit Classroom block constructed at Anum Asamoah SHS at Adum Kwanwoma

20-Seater toilet facility constructed at Nweneso No. 3 (80% work done in 2024)

### 15,000 palm seedlings provided for 1600 farmers

Construction 1No. 2 unit urinal (male and female) Urinal at Twedie Methodist basic school

- 77 PWDs supported with school fees, medical bills and economic items.
- 25,000 coconut seedlings provided for 400 farmers
- No. 3-unit classroom block with office, staff common room, store and 2-seater W/C constructed at TVET school, TWEDIE
- 500 dual desks and 600 mono desks supplied to 15 basic schools.
- 30km of roads reshaped.
- 2No. boreholes constructed at Asaago and Amoafokrom