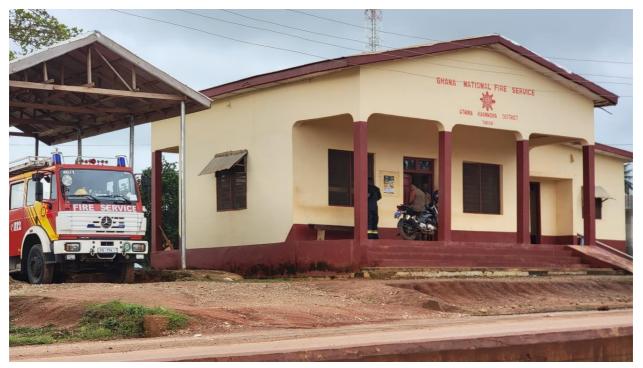

### Old court renovated to fire service station

100 Women trained on how to prepare liquid soap