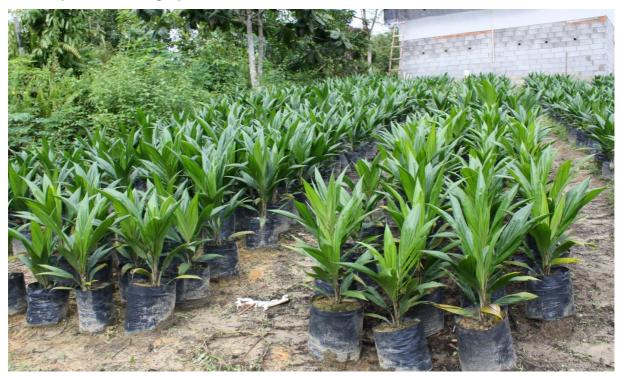

### 15,000 palm seedlings provided for 1600 farmers

Construction 1No. 2 unit urinal (male and female) Urinal at Twedie Methodist basic school

- 77 PWDs supported with school fees, medical bills and economic items.
- 25,000 coconut seedlings provided for 400 farmers
- No. 3-unit classroom block with office, staff common room, store and 2-seater W/C constructed at TVET school, TWEDIE
- 500 dual desks and 600 mono desks supplied to 15 basic schools.
- 30km of roads reshaped.
- 2No. boreholes constructed at Asaago and Amoafokrom