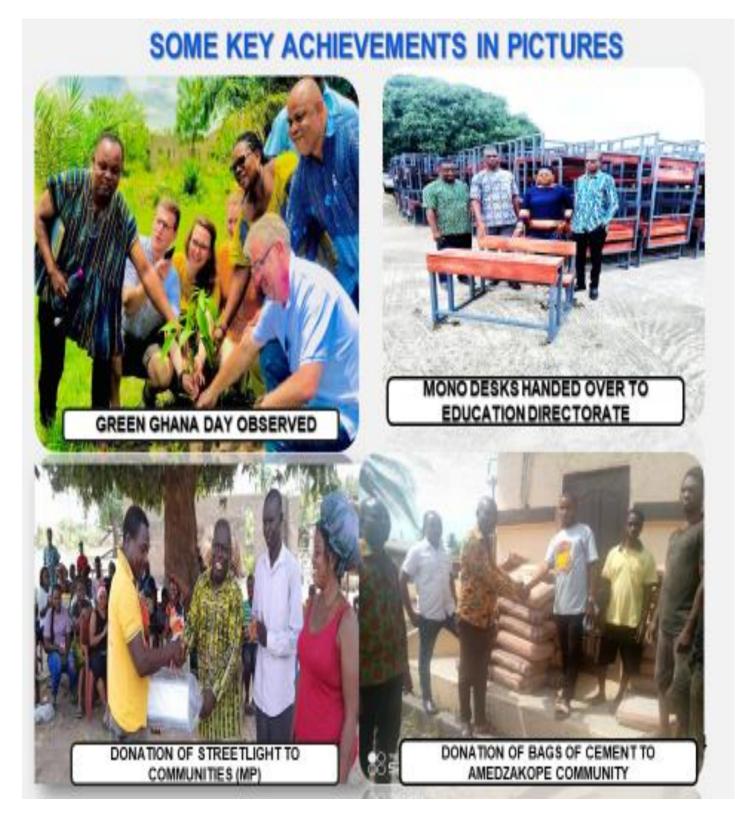

#### **KEY ISSUES/CHALLENGES**

- Inadequate school infrastructure especially at the primary level
- Inadequate health infrastructure
- Poor coverage of social protection programmes among vulnerable group
- Poor drainage system and poor quality of road
- Inadequate portable water
- Low coverage of latrines
- Perennial Bush fires
- High rural unemployment and low level of technical and vocational skill
- KEY ACHIEVEMENTS IN 2023
- Procured and distributed 500 Mono desks District wide
- Supplied 1,778 of Mahogany, Teak, Militia and Aframo seedlings to farmers district wide
- The Assembly medically screened 1,500 Food Vendors District wide
- Supported 1,000 2023 BECE Candidates District wide
- Donated 11Kw CNP low lift vertical pump to Kpetoe Water and Sanitation Development Board
- Donated street lights to district wide.
- Reshaped Road from Sonitra to Bedzokope
- Constructed Animal Pen at Ziope Area Council
- Procured 16,000 pre-geminated coconut seedlings for nursery at Tsavanye
- Established sister city relationship with Germany resulting in a proposed recycling plant and water filtration machine

#### SOME KEY ACHIEVEMENTS IN PICTURE

# SOME KEY ACHIEVEMENTS IN PICTURES