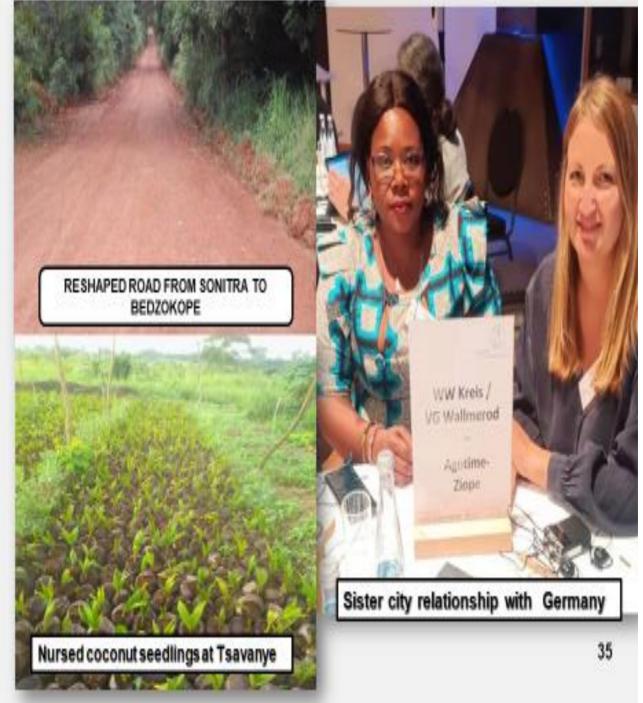

#### **KEY ISSUES/CHALLENGES**

- Inadequate school infrastructure especially at the primary level
- Inadequate health infrastructure
- Poor coverage of social protection programmes among vulnerable group
- Poor drainage system and poor quality of road
- Inadequate portable water
- Low coverage of latrines
- Perennial Bush fires
- High rural unemployment and low level of technical and vocational skill
- KEY ACHIEVEMENTS IN 2023
- Procured and distributed 500 Mono desks District wide
- Supplied 1,778 of Mahogany, Teak, Militia and Aframo seedlings to farmers district wide
- The Assembly medically screened 1,500 Food Vendors District wide
- Supported 1,000 2023 BECE Candidates District wide
- Donated 11Kw CNP low lift vertical pump to Kpetoe Water and Sanitation Development Board
- Donated street lights to district wide.
- Reshaped Road from Sonitra to Bedzokope
- Constructed Animal Pen at Ziope Area Council
- Procured 16,000 pre-geminated coconut seedlings for nursery at Tsavanye
- Established sister city relationship with Germany resulting in a proposed recycling plant and water filtration machine

#### SOME KEY ACHIEVEMENTS IN PICTURE

# SOME KEY ACHIEVEMENTS IN PICTURES