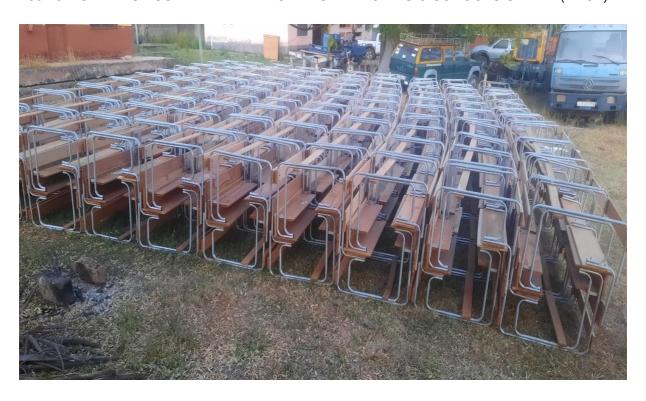

#### Education

The Municipality has seen a marginal increase in access to Basic Education. The total number of Kindergarten schools increased from 66 in 2021/2022 to 67 in the 2022/2023 academic year. The number of primary schools also increased from 64 to 65, Junior High Schools remained same as 32 whilst that of Senior High Schools also remained same as 3. However, the Sandema Youth Leadership Training Institute has been converted into a Technical Institute bringing the number of second cycle institutions to 4. The Assembly is also completing a 3-unit classroom block at Achanyer-Goayie. Also a 3-unit classroom block for the St' Martins JHS at Wiaga has been completed and is in use. The Assembly in its quest to improve teaching and learning and also to ensure free, equitable and quality education for all by 2030, intend to procure 1,250 dual desks for basic schools in the Municipality in 2024. The Assembly also intend to construct classroom blocks at Achanyer-Goayie-Chuchuliga, Kori Alabyeri-Sandema and Christ the King Primary School at Sandema

## Key Achievements in 2023

The Builsa North Municipal Assembly have been able to achieve the following:

- Sewing machines, hair dryers and luxury hair washing facilities procured as support for youth in self-employable skills initiatives under the Local Economic Development (LED)- under DACF
- 280no.Dual desk procured and distributed to basic schools under (DACF)
- 153no.wooden low tension poles procured and distributed under (DACF-RFG)
- 2no.tricycle ambulances received from (NDA)
- Completed KG block at Kpandema (MPCF)
- Rehabilitated 1no. Small Earth Dam at Kalijisa (GPSNP)
- Constructed ICT and Library block with ancillary facilities at Chuchuliga (DACF-

RFG)

PROCURED SEWING MACHINES, HAIR DRYERS AND LUXURY HAIR WASHING FACILITIES AS SUPPORT FOR YOUTH IN SELF EMPLOYABLE SKILLS INITIATIVES UNDER THE LOCAL ECONOMIC DEVELOPMENT (LED)- DACF

280NO.DUAL DESK SUPPLIED AND DISTRIBUTED TO BASIC SCHOOLS UNDER (DACF)