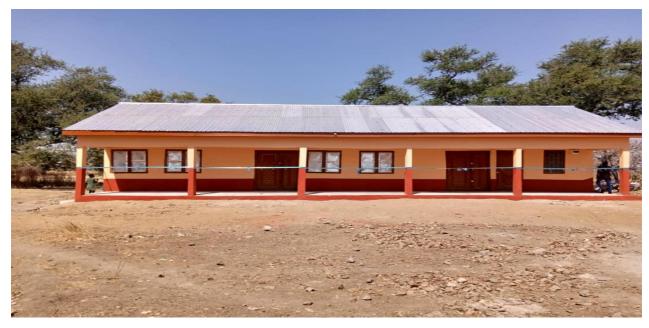

#### Education

The Municipality has seen a marginal increase in access to Basic Education. The total number of Kindergarten schools increased from 66 in 2021/2022 to 67 in the 2022/2023 academic year. The number of primary schools also increased from 64 to 65, Junior High Schools remained same as 32 whilst that of Senior High Schools also remained same as 3. However, the Sandema Youth Leadership Training Institute has been converted into a Technical Institute bringing the number of second cycle institutions to 4. The Assembly is also completing a 3-unit classroom block at Achanyer-Goayie. Also a 3-unit classroom block for the St' Martins JHS at Wiaga has been completed and is in use. The Assembly in its quest to improve teaching and learning and also to ensure free, equitable and quality education for all by 2030, intend to procure 1,250 dual desks for basic schools in the Municipality in 2024. The Assembly also intend to construct classroom blocks at Achanyer-Goayie-Chuchuliga, Kori Alabyeri-Sandema and Christ the King Primary School at Sandema