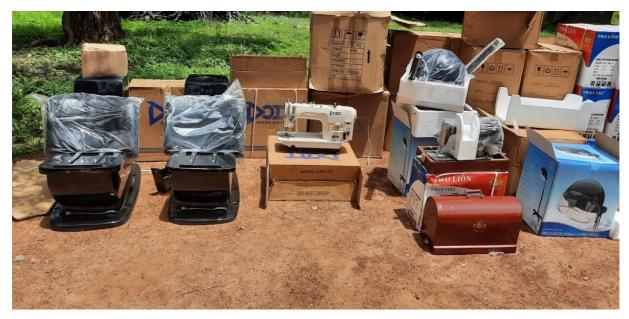

## Key Achievements in 2023

The Builsa North Municipal Assembly have been able to achieve the following:

- Sewing machines, hair dryers and luxury hair washing facilities procured as support for youth in self-employable skills initiatives under the Local Economic Development (LED)- under DACF
- 280no.Dual desk procured and distributed to basic schools under (DACF)
- 153no.wooden low tension poles procured and distributed under (DACF-RFG)
- 2no.tricycle ambulances received from (NDA)
- Completed KG block at Kpandema (MPCF)
- Rehabilitated 1no. Small Earth Dam at Kalijisa (GPSNP)
- Constructed ICT and Library block with ancillary facilities at Chuchuliga (DACF-

RFG)

PROCURED SEWING MACHINES, HAIR DRYERS AND LUXURY HAIR WASHING FACILITIES AS SUPPORT FOR YOUTH IN SELF EMPLOYABLE SKILLS INITIATIVES UNDER THE LOCAL ECONOMIC DEVELOPMENT (LED)- DACF

280NO.DUAL DESK SUPPLIED AND DISTRIBUTED TO BASIC SCHOOLS UNDER (DACF)