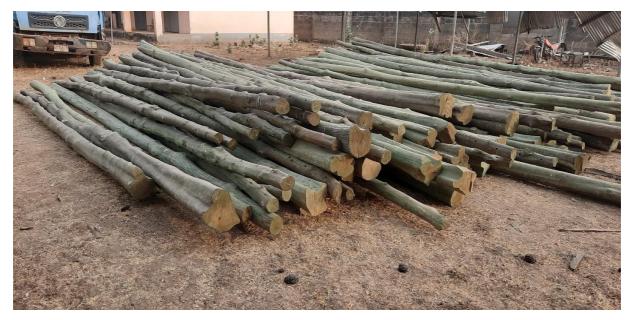

## Energy

In line with the SDG of ensuring access to affordable, reliable, sustainable and modern energy for all and working toward the target by 2030. The Municipal Assembly procured 153no. low tension wooden electricity poles and has since been distributed to various communities for extension of already existing electricity to parts of the communities that were not covered. The rural electrification programme under the SHEP programme is making tremendous effort in the Municipality for more communities to be connected to the national grid. However, the Municipality has been implementing an electricity expansion project aimed at getting all communities connected to the national grid. Under the SHEP programme, some electricity lines have been extended to some communities in Balansa and Bilinsa. The Assembly intend to procure 450no. 8mm low tension wooden poles for electricity extension in the Municipality in 2024.

## Key Achievements in 2023

The Builsa North Municipal Assembly have been able to achieve the following:

- Sewing machines, hair dryers and luxury hair washing facilities procured as support for youth in self-employable skills initiatives under the Local Economic Development (LED)- under DACF
- 280no.Dual desk procured and distributed to basic schools under (DACF)
- 153no.wooden low tension poles procured and distributed under (DACF-RFG)
- 2no.tricycle ambulances received from (NDA)
- Completed KG block at Kpandema (MPCF)
- Rehabilitated 1no. Small Earth Dam at Kalijisa (GPSNP)
- Constructed ICT and Library block with ancillary facilities at Chuchuliga (DACF-

153NO. WOODEN LOW TENSION POLES PROCURED AND DISTRIBUTED UNDER (DACF-RFG)