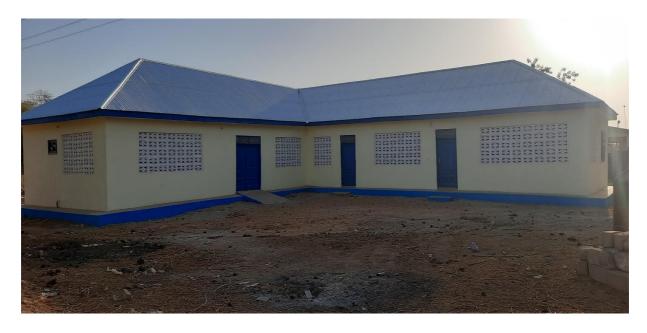

The Assembly is also completing the Yimonsa, Kadema and Zaring/Builba.

The Assembly in its effort to improving health care delivery and also to achieve universal health coverage, including financial risk protection, access to quality health care by 2030 intend to complete the Bilinsa and Farinsa CHPS compounds which have been stalled due to lack of funds. Also, the Assembly also intend to construct two new CHPS compound at Abil-Yeri Zaasa-Yee and Siniensi-Kaasa. The Assembly will also be constructing an orthopedic block for Sandema Presby Clinic.