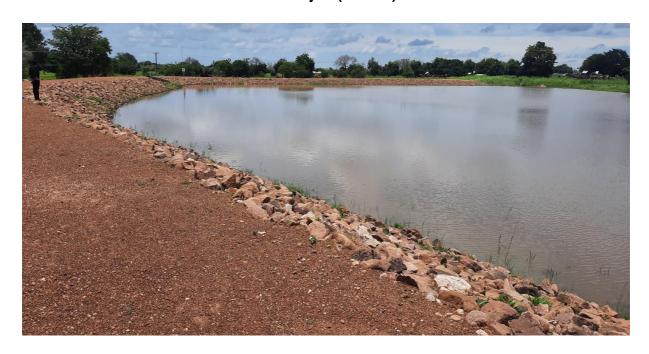

The following small earth dams are at the various stages of rehabilitation;

Balansa Bagumsa, Chuchuliga Nawasa and Wiaga-Longsa. This will enable farmers to undertake vegetable production all year round. This in no doubt will reduce poverty and increase food production.