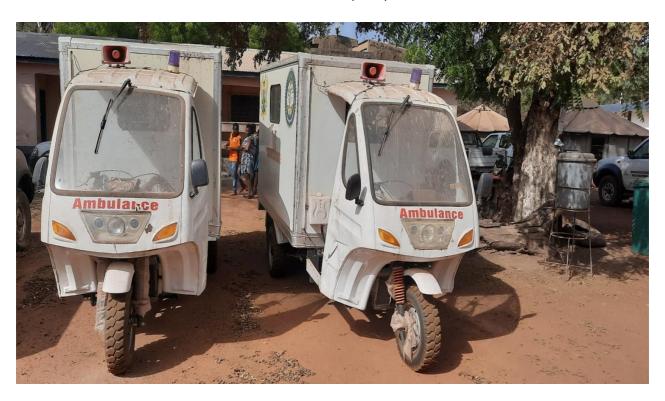

## Key Achievements in 2023

The Builsa North Municipal Assembly have been able to achieve the following:

- Sewing machines, hair dryers and luxury hair washing facilities procured as support for youth in self-employable skills initiatives under the Local Economic Development (LED)- under DACF
- 280no.Dual desk procured and distributed to basic schools under (DACF)
- 153no.wooden low tension poles procured and distributed under (DACF-RFG)
- 2no.tricycle ambulances received from (NDA)
- Completed KG block at Kpandema (MPCF)
- Rehabilitated 1no. Small Earth Dam at Kalijisa (GPSNP)
- Constructed ICT and Library block with ancillary facilities at Chuchuliga (DACF-

## 2NO.TRICYCLE AMBULANCES RECEIVED FROM (NDA)

Completed KG block at Kpandema (MPCF)