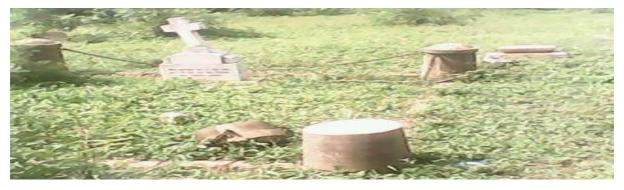

German cemetery in Yendi, popularly called "German grave" is the location of interment of German and Dutch

soldiers who died in their colonization efforts in a war with Dagombas preceding the establishment of German rule. It is however, ascertained that some early missionaries mainly from U.S.A were also buried here in the early 1900s. The major cause of the missionary deaths was malaria.

The Picture below shows German Grave.