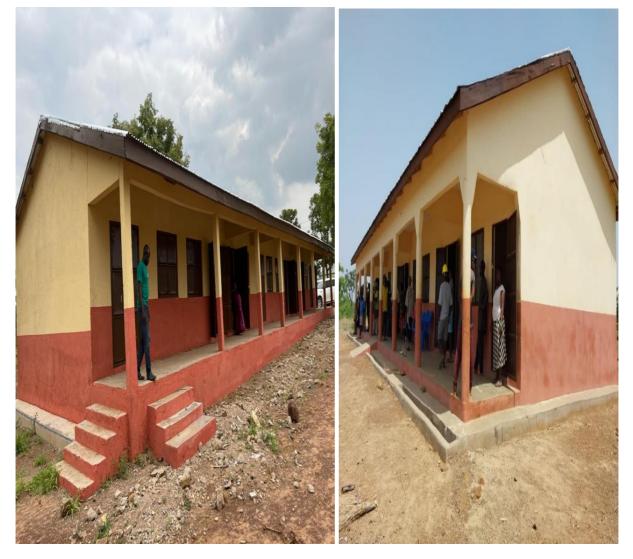

#### Key Achievements as August 2023

The Assembly made achievements in its quality service delivery agenda including the following.

- Constructed and Furnish 1 no. 3units Classroom Block at Tibibaya
- Constructed 1 no. CHPS Compound at Pion
- Rehabilitated Gukpegu RC Primary- 1 No.3-Unts Classroom Block with Ancillary facilities
- Drilled and mechanized 2 no. Boreholes at Nayilifong and Guntinli
- Replaced and Fixed 850 Streetlight bulbs to enhance public safety and security.

#### Key Achievements in pictures.

Rehabilitated and Newly Constructed Classroom blocks at Gukpegu and Tibibaya

Mechanized Boreholes at Nayilifong and CHPS Compound at Pion

People with Disabilities supported with deep freezers, ruminants (Sneep) and Bicycles