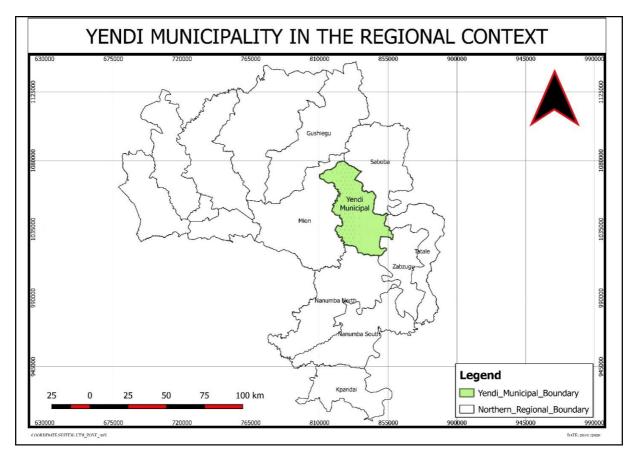

#### Establishment of the District

The Yendi Municipal Assembly was established in 1988 by PNDC Law 207, Act 462, and LI 1443. It was elevated to a Municipality in 2007and later in 2012 by Act 462 and LI 2070 after the Mion District have been carved from the then Yendi Municipal Assembly. Out of the 260 MMDAs in the country, 6 Metropolis, 147 Districts, Yendi Municipality is one of the107 Municipal Assemblies in the country as at September 2019. It is the capital of the Dagbong Kingdom.

#### Location and size

The Municipality is located in the Eastern corridor of the Northern Region of Ghana. It lies between Latitude  $9^{0}$ - $35^{0}$  North and Longitude  $0^{0}$ - $30^{0}$  West and  $0^{0}$ - $15^{0}$  East. The Greenwich Meridian passes through a number of settlements – Yendi, Bago, Laatam, Lumpua, Gbetobu, Gbungbaliga and Nakpachei. The Municipality shares boundaries with six (6) other District Assemblies; Saboba, Chereponi and Zabzugu Districts to the East; Nanumba North Municipal to the South, Gushegu Municipal to the North and Mion District to the West.

It is strategically located at the center of the Eastern Corridor of the Northern Region and has a landmass of 1,446.3 sq. km. (Source: Ghana Statistical Service, 2010 Population and Housing Census) It is about 90 km from the Northern Regional capital, Tamale.