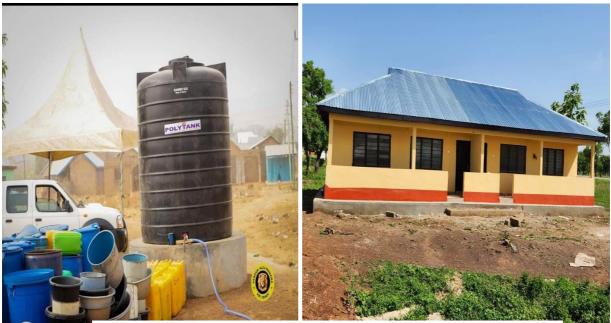

#### Key Achievements as August 2023

The Assembly made achievements in its quality service delivery agenda including the following.

- Constructed and Furnish 1 no. 3units Classroom Block at Tibibaya
- Constructed 1 no. CHPS Compound at Pion
- Rehabilitated Gukpegu RC Primary- 1 No.3-Unts Classroom Block with Ancillary facilities
- Drilled and mechanized 2 no. Boreholes at Nayilifong and Guntinli
- Replaced and Fixed 850 Streetlight bulbs to enhance public safety and security.

#### Key Achievements in pictures.

Rehabilitated and Newly Constructed Classroom blocks at Gukpegu and Tibibaya

Mechanized Boreholes at Nayilifong and CHPS Compound at Pion

People with Disabilities supported with deep freezers, ruminants (Sneep) and Bicycles