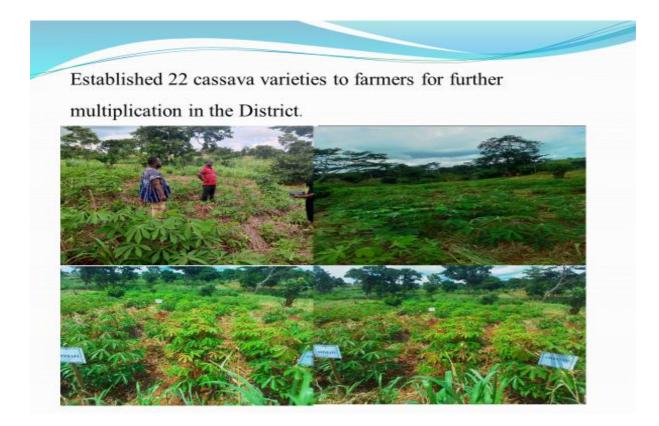

Due to the improved technologies being disseminated by the Agricultural Extension Agents, 87% of these farmers adopted those technologies especially with respect to Good Agronomic Practices (GAP). The district has high potential for processing agricultural products, therefore, Department of Agriculture trained 30 women farmers in snail production and processing, established 22 cassava varieties to farmers for further multiplication in the District as well as hybrid maize (Legacy 26 and Legacy 2) also established to farmers for higher yield.

### **KEY ACHIEVEMENTS IN 2023**

- Constructed 2no. 20-unit open market shed with 4-seater W/C toilet, 2 cubicle open urinal, 2-unit open bath with water storage at Dedeso-Napanya.
- Procured 80 hexagonal and 150 dual desks for Sukuma R/C and Duapolice Primary Schools.
- Constructed 1no. 15m long passengers lounge, 40m long dwarf wall, revenue check point and pavement of 22<sup>m2</sup> area at Ahomahomaso lorry park (on-going) and 57% complete.
- Graded 6 acres proposed market site at Begoro- Abaase.
- Established 22 cassava varieties to farmers for further multiplication in the District.
- Established hybrid maize (Legacy 26 and Legacy 2) to farmers in the District for higher yield.
- Trained 30 women farmers in snail production and processing.