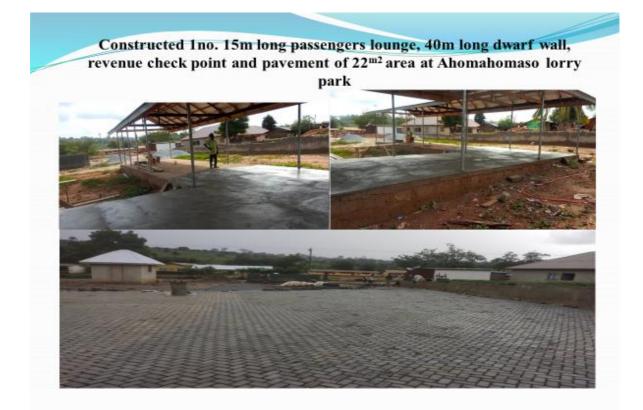

### **KEY ACHIEVEMENTS IN 2023**

- Constructed 2no. 20-unit open market shed with 4-seater W/C toilet, 2 cubicle open urinal, 2-unit open bath with water storage at Dedeso-Napanya.
- Procured 80 hexagonal and 150 dual desks for Sukuma R/C and Duapolice Primary Schools.
- Constructed 1no. 15m long passengers lounge, 40m long dwarf wall, revenue check point and pavement of 22<sup>m2</sup> area at Ahomahomaso lorry park (on-going) and 57% complete.
- Graded 6 acres proposed market site at Begoro- Abaase.
- Established 22 cassava varieties to farmers for further multiplication in the District.
- Established hybrid maize (Legacy 26 and Legacy 2) to farmers in the District for higher yield.
- Trained 30 women farmers in snail production and processing.