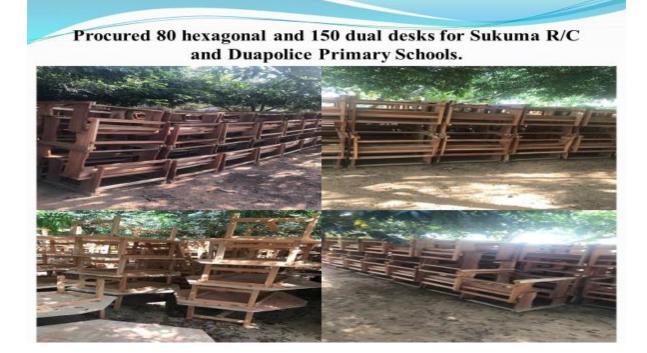

### **KEY ACHIEVEMENTS IN 2023**

- Constructed 2no. 20-unit open market shed with 4-seater W/C toilet, 2 cubicle open urinal, 2-unit open bath with water storage at Dedeso-Napanya.
- Procured 80 hexagonal and 150 dual desks for Sukuma R/C and Duapolice Primary Schools.
- Constructed 1no. 15m long passengers lounge, 40m long dwarf wall, revenue check point and pavement of 22<sup>m2</sup> area at Ahomahomaso lorry park (on-going) and 57% complete.
- Graded 6 acres proposed market site at Begoro- Abaase.
- Established 22 cassava varieties to farmers for further multiplication in the District.
- Established hybrid maize (Legacy 26 and Legacy 2) to farmers in the District for higher yield.
- Trained 30 women farmers in snail production and processing.