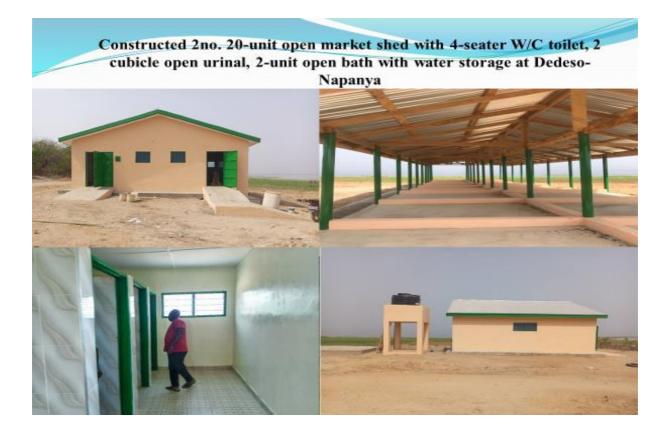

Currently, the Assembly in its quest to develop Dedeso lakeside market, has completed the construction of 2no. 20-unit open market shed with 4-seater W/C toilet, 2 cubicle open urinal, and 2-unit open bath with water storage at Dedeso-Napanya to boost the revenue generation.

### **KEY ACHIEVEMENTS IN 2023**

- Constructed 2no. 20-unit open market shed with 4-seater W/C toilet, 2 cubicle open urinal, 2-unit open bath with water storage at Dedeso-Napanya.
- Procured 80 hexagonal and 150 dual desks for Sukuma R/C and Duapolice Primary Schools.
- Constructed 1no. 15m long passengers lounge, 40m long dwarf wall, revenue check point and pavement of 22<sup>m2</sup> area at Ahomahomaso lorry park (on-going) and 57% complete.
- Graded 6 acres proposed market site at Begoro- Abaase.
- Established 22 cassava varieties to farmers for further multiplication in the District.
- Established hybrid maize (Legacy 26 and Legacy 2) to farmers in the District for higher yield.
- Trained 30 women farmers in snail production and processing.