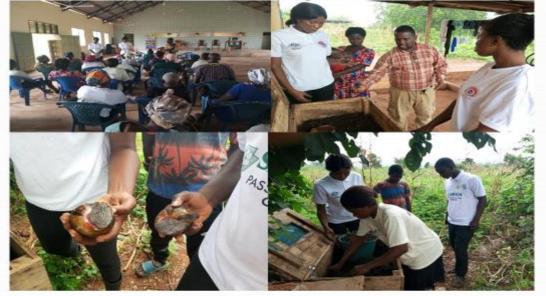

Due to the improved technologies being disseminated by the Agricultural Extension Agents, 87% of these farmers adopted those technologies especially with respect to Good Agronomic Practices (GAP). The district has high potential for processing agricultural products, therefore, Department of Agriculture trained 30 women farmers in snail production and processing, established 22 cassava varieties to farmers for further multiplication in the District as well as hybrid maize (Legacy 26 and Legacy 2) also established to farmers for higher yield.

### **KEY ACHIEVEMENTS IN 2023**

- Constructed 2no. 20-unit open market shed with 4-seater W/C toilet, 2 cubicle open urinal, 2-unit open bath with water storage at Dedeso-Napanya.
- Procured 80 hexagonal and 150 dual desks for Sukuma R/C and Duapolice Primary Schools.
- Constructed 1no. 15m long passengers lounge, 40m long dwarf wall, revenue check point and pavement of 22<sup>m2</sup> area at Ahomahomaso lorry park (on-going) and 57% complete.
- Graded 6 acres proposed market site at Begoro- Abaase.
- Established 22 cassava varieties to farmers for further multiplication in the District.
- Established hybrid maize (Legacy 26 and Legacy 2) to farmers in the District for higher yield.
- Trained 30 women farmers in snail production and processing.

# Established hybrid maize (Legacy 26 and Legacy 2) to farmers in the District for higher yield

Trained 30 women farmers in snail production and processing