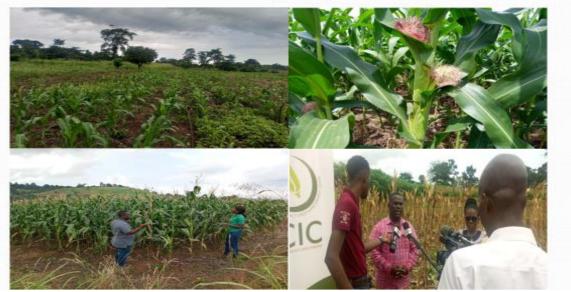

### **KEY ACHIEVEMENTS IN 2023**

- Constructed 2no. 20-unit open market shed with 4-seater W/C toilet, 2 cubicle open urinal, 2-unit open bath with water storage at Dedeso-Napanya.
- Procured 80 hexagonal and 150 dual desks for Sukuma R/C and Duapolice Primary Schools.
- Constructed 1no. 15m long passengers lounge, 40m long dwarf wall, revenue check point and pavement of 22<sup>m2</sup> area at Ahomahomaso lorry park (on-going) and 57% complete.
- Graded 6 acres proposed market site at Begoro- Abaase.
- Established 22 cassava varieties to farmers for further multiplication in the District.
- Established hybrid maize (Legacy 26 and Legacy 2) to farmers in the District for higher yield.
- Trained 30 women farmers in snail production and processing.

# Established hybrid maize (Legacy 26 and Legacy 2) to farmers in the District for higher yield

Trained 30 women farmers in snail production and processing