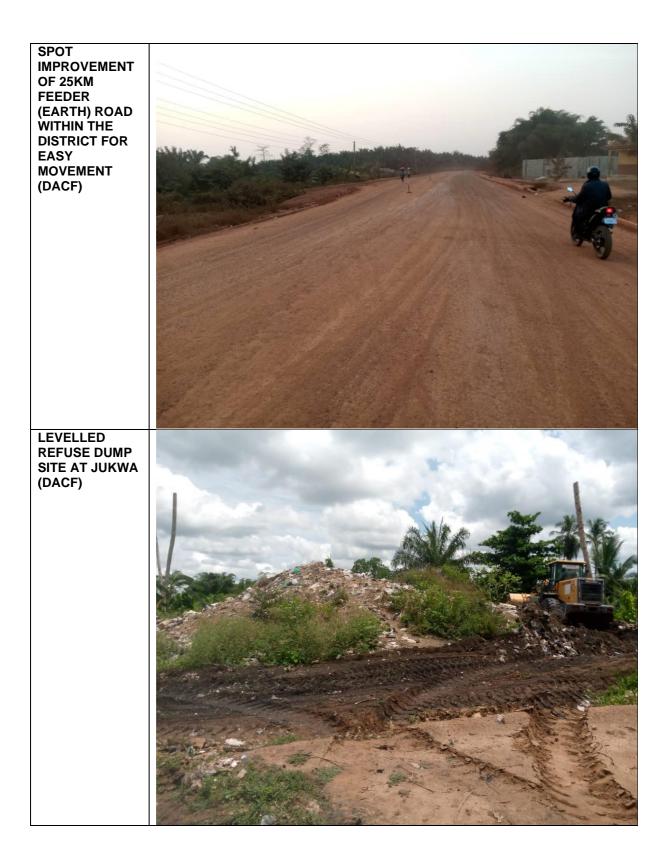

### Road Network

The district is dominated by feeder roads. The district has 222.74 km of feeder road out of which only 37.62km is bitumen surfaced, 88 km is graveled road and 56.12 km of the road is earth.

This situation is very critical to the District with much effort to connect most hamlets to bigger towns to enhance trade and mobility of people to trigger growth and total development of the District.