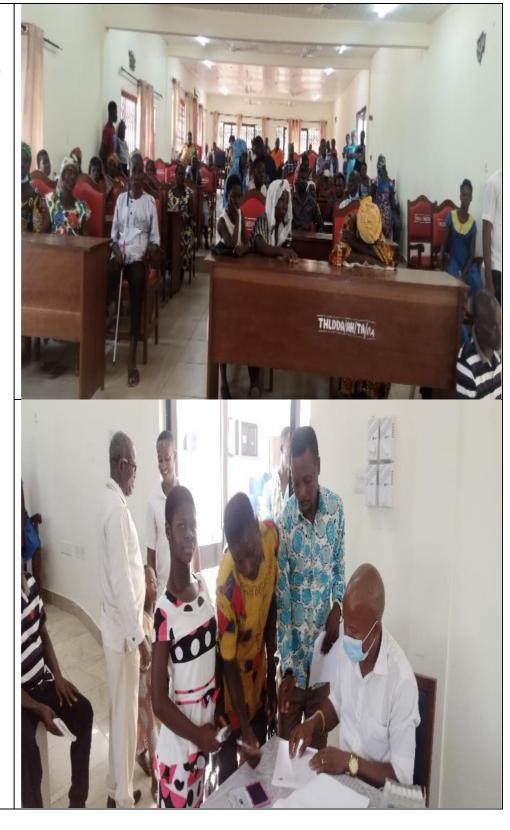

### Key Achievements in 2023

GH¢50,000.00 DISBURSED TO 100 PWD'S TO SUPPORT THEIR INCOME GENERATING ACTIVITIES

(PWD)

54,700 OIL PALM SEEDILINGS DISBURSED TO 500 BENEFICIARIES IN THE DISTRICT TO SUPPORT PERD (MINERALS COMMISSION-DONOR)