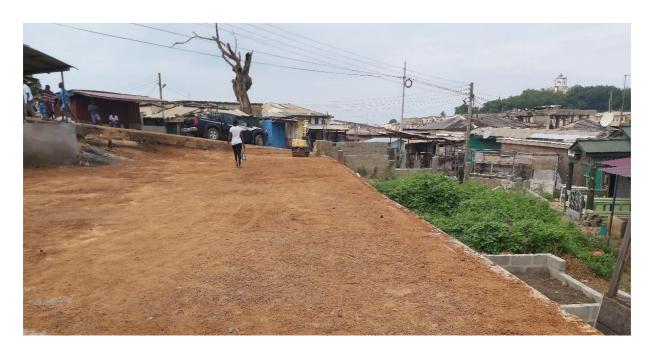

# **KEY ACHIEVEMENTS (2023)**

- Repair works on Thursday Market Road, Cape Coast
- Construction of Police Station at Sewin (Lintel Stage)
- Replacement of Faulty HV Switches at Kotokuraba Market
- Construction of 2 Unit, 2 Bedroom Semi Detached Residential Facility for Middle Level Teachers in the Metropolis

# **PICTURES OF KEY ACHIEVEMENTS**

REPAIRED WORKS ON THURSDAY MARKET ROAD

Construction of Police Station at Sewin - (Lintel Stage)

Construction of 2- unit, 2 Bedroom Semi Detached Residential Facility for Middle-Level Teachers in the Metropolis