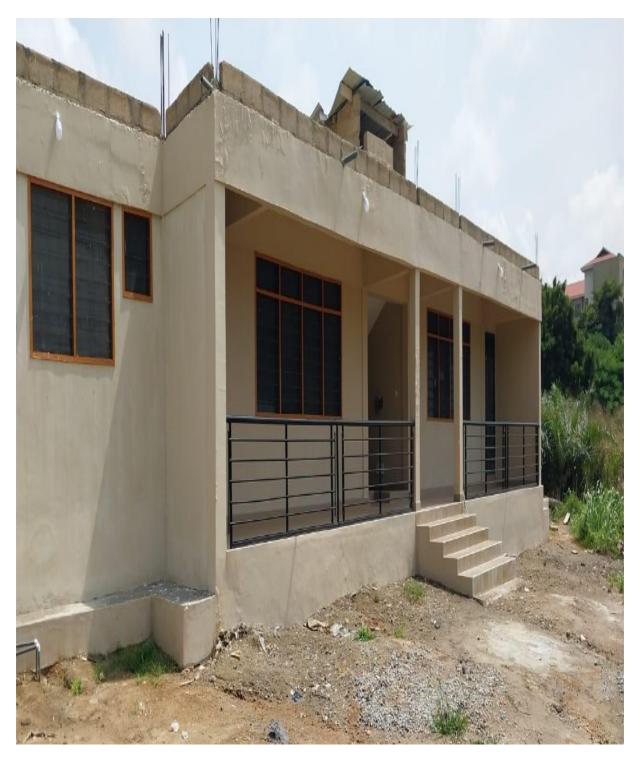

# **KEY ACHIEVEMENTS (2023)**

- Repair works on Thursday Market Road, Cape Coast
- Construction of Police Station at Sewin (Lintel Stage)
- Replacement of Faulty HV Switches at Kotokuraba Market
- Construction of 2 Unit, 2 Bedroom Semi Detached Residential Facility for Middle Level Teachers in the Metropolis

# **PICTURES OF KEY ACHIEVEMENTS**

REPAIRED WORKS ON THURSDAY MARKET ROAD

Construction of Police Station at Sewin - (Lintel Stage)

Construction of 2- unit, 2 Bedroom Semi Detached Residential Facility for Middle-Level Teachers in the Metropolis