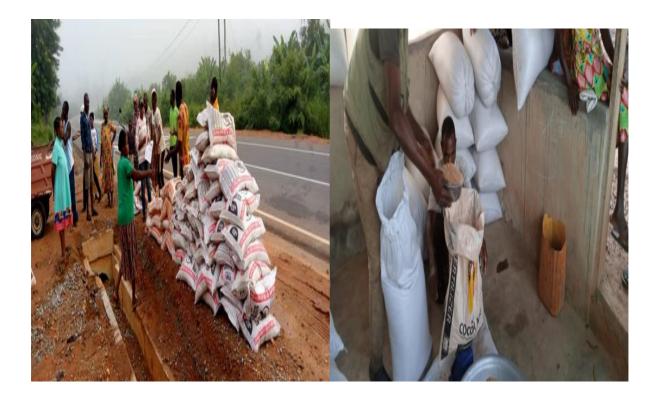

# **Economic Development Programme:**

Distributed the following materials to farmers freely:

70,000 oil palm seedlings, 4000 coconut seedlings, 7,740 kg of seed rice, 59 urea (50kg) , 1,031 NPK (25kg) , 989 liters of insecticides , 26,886 plantain suckers and 10 piglets.