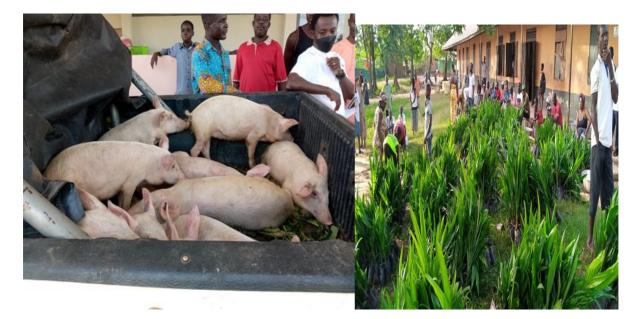

# **Economic Development Programme:**

Distributed the following materials to farmers freely:

70,000 oil palm seedlings, 4000 coconut seedlings, 7,740 kg of seed rice, 59 urea (50kg) , 1,031 NPK (25kg) , 989 liters of insecticides , 26,886 plantain suckers and 10 piglets.