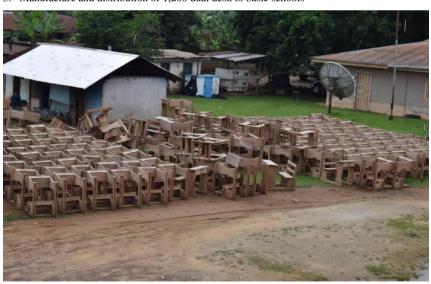

3. Manufacture and distribution of 1,200 dual desk to basic schools

| Standardized Projects                                                        |
|------------------------------------------------------------------------------|
| Manufacture and supply of 1200 pieces of school desk.                        |
| Const. of 5No. 3 unit classroom block at Sikaneasem, Edewuakrom, Chorichori, |
| Ackaahkrom and Betenase.                                                     |
| Const. of 1No. 2 unit Kindergarten block at                                  |
| Nsawora.                                                                     |
| Const. of 1No. 9 unit teachers' quarters at Asanteman.                       |