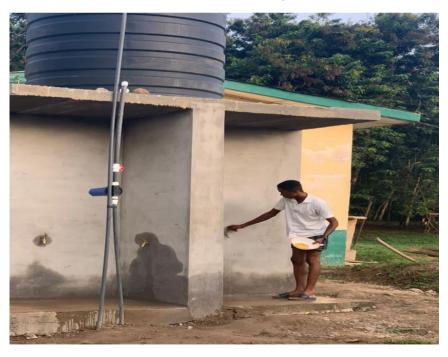

#### • Water and Sanitation

The source of water for households for domestic purposes and drinking are Bore-hole/Pump/pipe-borne water and Public tap/Standpipe. About 9.1% of the Population also rely on River/Stream as a source of water for drinking, mainly in the hamlets and cottages. There are over seven-five (75) functional boreholes in various communities across the District

The District Water and Sanitation Team (DWST) continued with the monitoring of water facilities in District to ensure that Water and Sanitation Committees (WATSANs) who are responsible for managing the Point source water facilities and the Water and Sanitation Management Teams

(WSMTs) who are also reasonable for managing the Water Systems in the various communities are performing as expected.