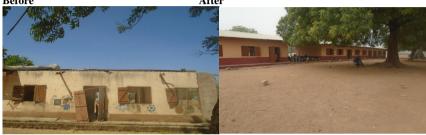

PROJECT: Renovation of 1No. 6 Unit classroom block at Kongo, Sabzunde, Bulpelsi, and a Teachers Bungalow at Kulbore. Funding Source: DACF STATUS: Completed and in use Before After

PROJECT: Procurement of 3No. Microscopes for CHPS Compounds FUNDING SOURCE : DACF