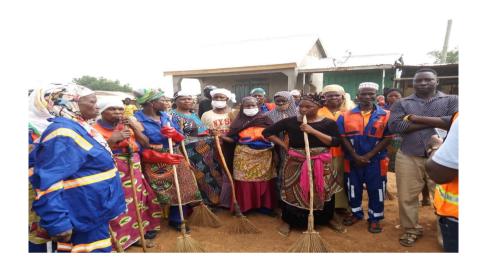

#### Sanitation

In order to improve solid waste management in the district, all the Six Town/area Councils were assisted to undertake some clean-up exercises at their respective areas.

Fumigation of refuse dump sites and markets by Zoomlion was done at all the Six Area Councils and markets in the district against COVID-19 Pandemic. Again, 8No. Boreholes were constructed in the peak of the pandemic to ensure regular supply of potable water to aid hand washing among others. About 530 covid-19 items were distributed to markets and publics places. These included 350 veronica buckets, liquid soaps, sanitizers, nose masks, dustbins and tissues to market and public places.