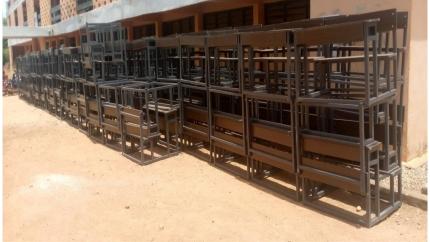

#### Key Achievements in 2021

- Constructed 1No. District Magistrate Court in Zuarungu
- Constructed 1No. District Assembly office complex in Zuarungu
- Constructed 2No. 2-Unit semi-detached bungalows for staff of decentralised departments
- Rehabilitated office block for decentralised departments
- Distributed 4000No. nose masks, 3200No. hand sanitisers, 300No. Veronica buckets and stands district wide
- Constructed 1No. 12-Unit classroom block with office and six-seater water closet toilet facility at Zuarungu Senior High School
- Constructed 1No. 6-Unit classroom block at Zuarungu Senior High School
- Constructed 2No. 3-Unit classroom blocks at Gambisi and Pologo
- Constructed 2No. 3-Unit classroom blocks Dachio and Zonno (Animoah)
- Procured 480No. metal mono desks and 480No. metal dual desks to selected schools
- Constructed 3No. CHPS compounds at Sakaribisi, Zuarungu-Moshie and Kunkwa-Asonge
- Construction of 1No. 4-Bedroom accommodation for the Hon. District Chief Executive
- Drilled 83No. boreholes district wide
- Drilled and mechanised 3No. boreholes at Timber market, Zuarungu market and Gambibgo CHPS compound

Constructed 2no. 3-Unit Classroom Blocks at Dachio and Zonno (Animoah)

Procured 480no. Metal Mono Desks and 480no. Metal Dual Desks to some selected schools

Constructed 2no. CHPS Compounds at Sakaribisi and Zuarungu-Moshie