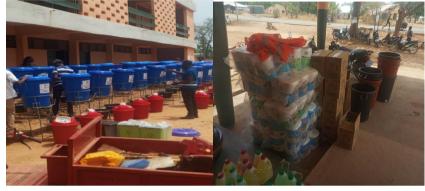

#### Key Achievements in 2021

- Constructed 1No. District Magistrate Court in Zuarungu
- Constructed 1No. District Assembly office complex in Zuarungu
- Constructed 2No. 2-Unit semi-detached bungalows for staff of decentralised departments
- Rehabilitated office block for decentralised departments
- Distributed 4000No. nose masks, 3200No. hand sanitisers, 300No. Veronica buckets and stands district wide
- Constructed 1No. 12-Unit classroom block with office and six-seater water closet toilet facility at Zuarungu Senior High School
- Constructed 1No. 6-Unit classroom block at Zuarungu Senior High School
- Constructed 2No. 3-Unit classroom blocks at Gambisi and Pologo
- Constructed 2No. 3-Unit classroom blocks Dachio and Zonno (Animoah)
- Procured 480No. metal mono desks and 480No. metal dual desks to selected schools
- Constructed 3No. CHPS compounds at Sakaribisi, Zuarungu-Moshie and Kunkwa-Asonge
- Construction of 1No. 4-Bedroom accommodation for the Hon. District Chief Executive
- Drilled 83No. boreholes district wide
- Drilled and mechanised 3No. boreholes at Timber market, Zuarungu market and Gambibgo CHPS compound

#### Constructed of 2no. 2-Unit Semi-detached bungalows for staff of decentralized departments

Rehabilitated of office block for decentralized departments

Distributed 4000No. Nose masks, 3200No. Hand sanitizers, 300No. Veronica Buckets and stands district-wide.