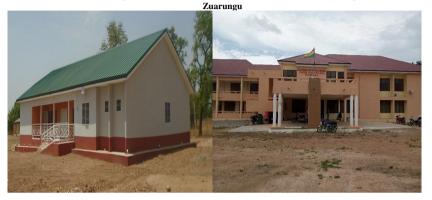

#### Key Achievements in 2021

- Constructed 1No. District Magistrate Court in Zuarungu
- Constructed 1No. District Assembly office complex in Zuarungu
- Constructed 2No. 2-Unit semi-detached bungalows for staff of decentralised departments
- Rehabilitated office block for decentralised departments
- Distributed 4000No. nose masks, 3200No. hand sanitisers, 300No. Veronica buckets and stands district wide
- Constructed 1No. 12-Unit classroom block with office and six-seater water closet toilet facility at Zuarungu Senior High School
- Constructed 1No. 6-Unit classroom block at Zuarungu Senior High School
- Constructed 2No. 3-Unit classroom blocks at Gambisi and Pologo
- Constructed 2No. 3-Unit classroom blocks Dachio and Zonno (Animoah)
- Procured 480No. metal mono desks and 480No. metal dual desks to selected schools
- Constructed 3No. CHPS compounds at Sakaribisi, Zuarungu-Moshie and Kunkwa-Asonge
- Construction of 1No. 4-Bedroom accommodation for the Hon. District Chief Executive
- Drilled 83No. boreholes district wide
- Drilled and mechanised 3No. boreholes at Timber market, Zuarungu market and Gambibgo CHPS compound

#### Constructed 1no. District Magistrate Court

Constructed District Assembly complex in