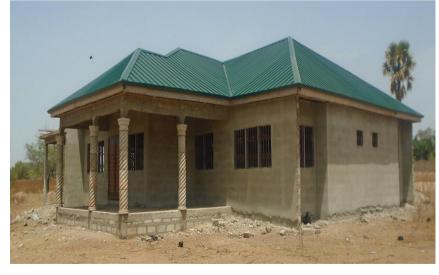

#### Key Achievements in 2021

- Constructed 1No. District Magistrate Court in Zuarungu
- Constructed 1No. District Assembly office complex in Zuarungu
- Constructed 2No. 2-Unit semi-detached bungalows for staff of decentralised departments
- Rehabilitated office block for decentralised departments
- Distributed 4000No. nose masks, 3200No. hand sanitisers, 300No. Veronica buckets and stands district wide
- Constructed 1No. 12-Unit classroom block with office and six-seater water closet toilet facility at Zuarungu Senior High School
- Constructed 1No. 6-Unit classroom block at Zuarungu Senior High School
- Constructed 2No. 3-Unit classroom blocks at Gambisi and Pologo
- Constructed 2No. 3-Unit classroom blocks Dachio and Zonno (Animoah)
- Procured 480No. metal mono desks and 480No. metal dual desks to selected schools
- Constructed 3No. CHPS compounds at Sakaribisi, Zuarungu-Moshie and Kunkwa-Asonge
- Construction of 1No. 4-Bedroom accommodation for the Hon. District Chief Executive
- Drilled 83No. boreholes district wide
- Drilled and mechanised 3No. boreholes at Timber market, Zuarungu market and Gambibgo CHPS compound

Construction of 1no. 4-Bedroom Accommodation for the Hon. District Chief Executive

Construction of 1no. CHPS at Kunkua-Asonge Constructed 83no. boreholes district-wide

Drilled and mechanized 3no. Boreholes at Timber Market, Zuarungu Market and Gambibgo CHPS (COVID-19)