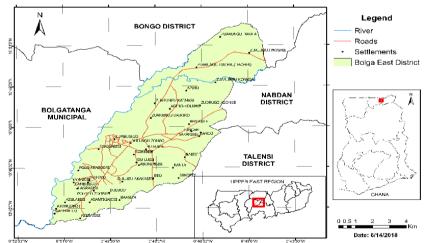

#### **Establishment of the District**

Bolgatanga East District is located in the Southeastern part of the Upper East Region, and Zuarungu serves as the district capital. It is bordered to the North by the Bongo District, South and East by Talensi and Nabdam Districts and Bolgatanga Municipality to the West. It was established by LI 2350 (2017) and inaugurated on Thursday 15<sup>th</sup> March 2018. The General Assembly has a membership of sixteen (16) elected members, eight (8) government appointees, the District Chief Executive and one Member of Parliament. The Assembly has One (1) Area Council.

#### PROVISIONAL ADMINISTRATIVE MAP: BOLGATANGA EAST DISTRICT