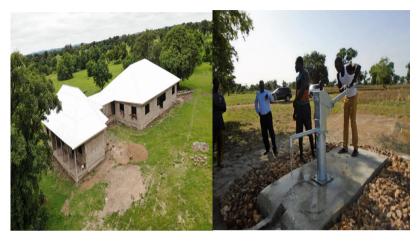

#### Key Achievements in 2021

- Constructed 1No. District Magistrate Court in Zuarungu
- Constructed 1No. District Assembly office complex in Zuarungu
- Constructed 2No. 2-Unit semi-detached bungalows for staff of decentralised departments
- Rehabilitated office block for decentralised departments
- Distributed 4000No. nose masks, 3200No. hand sanitisers, 300No. Veronica buckets and stands district wide
- Constructed 1No. 12-Unit classroom block with office and six-seater water closet toilet facility at Zuarungu Senior High School
- Constructed 1No. 6-Unit classroom block at Zuarungu Senior High School
- Constructed 2No. 3-Unit classroom blocks at Gambisi and Pologo
- Constructed 2No. 3-Unit classroom blocks Dachio and Zonno (Animoah)
- Procured 480No. metal mono desks and 480No. metal dual desks to selected schools
- Constructed 3No. CHPS compounds at Sakaribisi, Zuarungu-Moshie and Kunkwa-Asonge
- Construction of 1No. 4-Bedroom accommodation for the Hon. District Chief Executive
- Drilled 83No. boreholes district wide
- Drilled and mechanised 3No. boreholes at Timber market, Zuarungu market and Gambibgo CHPS compound

Construction of 1no. 4-Bedroom Accommodation for the Hon. District Chief Executive

Construction of 1no. CHPS at Kunkua-Asonge Constructed 83no. boreholes district-wide

Drilled and mechanized 3no. Boreholes at Timber Market, Zuarungu Market and Gambibgo CHPS (COVID-19)