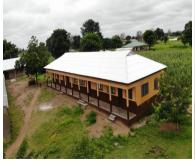

#### Key Achievements in 2021

- Constructed 1No. District Magistrate Court in Zuarungu
- Constructed 1No. District Assembly office complex in Zuarungu
- Constructed 2No. 2-Unit semi-detached bungalows for staff of decentralised departments
- Rehabilitated office block for decentralised departments
- Distributed 4000No. nose masks, 3200No. hand sanitisers, 300No. Veronica buckets and stands district wide
- Constructed 1No. 12-Unit classroom block with office and six-seater water closet toilet facility at Zuarungu Senior High School
- Constructed 1No. 6-Unit classroom block at Zuarungu Senior High School
- Constructed 2No. 3-Unit classroom blocks at Gambisi and Pologo
- Constructed 2No. 3-Unit classroom blocks Dachio and Zonno (Animoah)
- Procured 480No. metal mono desks and 480No. metal dual desks to selected schools
- Constructed 3No. CHPS compounds at Sakaribisi, Zuarungu-Moshie and Kunkwa-Asonge
- Construction of 1No. 4-Bedroom accommodation for the Hon. District Chief Executive
- Drilled 83No. boreholes district wide
- Drilled and mechanised 3No. boreholes at Timber market, Zuarungu market and Gambibgo CHPS compound

Constructed 12-Unit Classroom Block with six-seater Water Closet Toilet Facility at Zuarungu Senior High School Constructed 1no. 6-unit Classroom Block at Offices and Zuarungu Senior High School

Constructed 2no. 3-Unit Classroom Blocks at Gambisi and Pologo