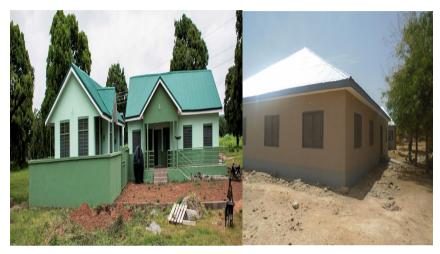

#### Key Achievements in 2021

- Constructed 1No. District Magistrate Court in Zuarungu
- Constructed 1No. District Assembly office complex in Zuarungu
- Constructed 2No. 2-Unit semi-detached bungalows for staff of decentralised departments
- Rehabilitated office block for decentralised departments
- Distributed 4000No. nose masks, 3200No. hand sanitisers, 300No. Veronica buckets and stands district wide
- Constructed 1No. 12-Unit classroom block with office and six-seater water closet toilet facility at Zuarungu Senior High School
- Constructed 1No. 6-Unit classroom block at Zuarungu Senior High School
- Constructed 2No. 3-Unit classroom blocks at Gambisi and Pologo
- Constructed 2No. 3-Unit classroom blocks Dachio and Zonno (Animoah)
- Procured 480No. metal mono desks and 480No. metal dual desks to selected schools
- Constructed 3No. CHPS compounds at Sakaribisi, Zuarungu-Moshie and Kunkwa-Asonge
- Construction of 1No. 4-Bedroom accommodation for the Hon. District Chief Executive
- Drilled 83No. boreholes district wide
- Drilled and mechanised 3No. boreholes at Timber market, Zuarungu market and Gambibgo CHPS compound

Construction of 1no. 4-Bedroom Accommodation for the Hon. District Chief Executive

Construction of 1no. CHPS at Kunkua-Asonge Constructed 83no. boreholes district-wide

Drilled and mechanized 3no. Boreholes at Timber Market, Zuarungu Market and Gambibgo CHPS (COVID-19)