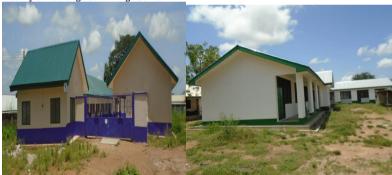

#### Key Achievements in 2021

- Constructed 1No. District Magistrate Court in Zuarungu
- Constructed 1No. District Assembly office complex in Zuarungu
- Constructed 2No. 2-Unit semi-detached bungalows for staff of decentralised departments
- Rehabilitated office block for decentralised departments
- Distributed 4000No. nose masks, 3200No. hand sanitisers, 300No. Veronica buckets and stands district wide
- Constructed 1No. 12-Unit classroom block with office and six-seater water closet toilet facility at Zuarungu Senior High School
- Constructed 1No. 6-Unit classroom block at Zuarungu Senior High School
- Constructed 2No. 3-Unit classroom blocks at Gambisi and Pologo
- Constructed 2No. 3-Unit classroom blocks Dachio and Zonno (Animoah)
- Procured 480No. metal mono desks and 480No. metal dual desks to selected schools
- Constructed 3No. CHPS compounds at Sakaribisi, Zuarungu-Moshie and Kunkwa-Asonge
- Construction of 1No. 4-Bedroom accommodation for the Hon. District Chief Executive
- Drilled 83No. boreholes district wide
- Drilled and mechanised 3No. boreholes at Timber market, Zuarungu market and Gambibgo CHPS compound

Constructed 12-Unit Classroom Block with six-seater Water Closet Toilet Facility at Zuarungu Senior High School Constructed 1no. 6-unit Classroom Block at Offices and Zuarungu Senior High School

Constructed 2no. 3-Unit Classroom Blocks at Gambisi and Pologo