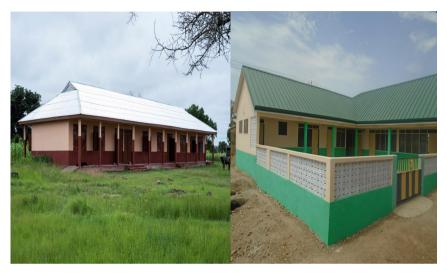

#### Key Achievements in 2021

- Constructed 1No. District Magistrate Court in Zuarungu
- Constructed 1No. District Assembly office complex in Zuarungu
- Constructed 2No. 2-Unit semi-detached bungalows for staff of decentralised departments
- Rehabilitated office block for decentralised departments
- Distributed 4000No. nose masks, 3200No. hand sanitisers, 300No. Veronica buckets and stands district wide
- Constructed 1No. 12-Unit classroom block with office and six-seater water closet toilet facility at Zuarungu Senior High School
- Constructed 1No. 6-Unit classroom block at Zuarungu Senior High School
- Constructed 2No. 3-Unit classroom blocks at Gambisi and Pologo
- Constructed 2No. 3-Unit classroom blocks Dachio and Zonno (Animoah)
- Procured 480No. metal mono desks and 480No. metal dual desks to selected schools
- Constructed 3No. CHPS compounds at Sakaribisi, Zuarungu-Moshie and Kunkwa-Asonge
- Construction of 1No. 4-Bedroom accommodation for the Hon. District Chief Executive
- Drilled 83No. boreholes district wide
- Drilled and mechanised 3No. boreholes at Timber market, Zuarungu market and Gambibgo CHPS compound

Constructed 12-Unit Classroom Block with six-seater Water Closet Toilet Facility at Zuarungu Senior High School Constructed 1no. 6-unit Classroom Block at Offices and Zuarungu Senior High School

Constructed 2no. 3-Unit Classroom Blocks at Gambisi and Pologo

Constructed 2no. 3-Unit Classroom Blocks at Dachio and Zonno (Animoah)

Procured 480no. Metal Mono Desks and 480no. Metal Dual Desks to some selected schools

Constructed 2no. CHPS Compounds at Sakaribisi and Zuarungu-Moshie