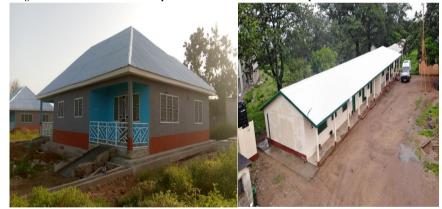

#### Key Achievements in 2021

- Constructed 1No. District Magistrate Court in Zuarungu
- Constructed 1No. District Assembly office complex in Zuarungu
- Constructed 2No. 2-Unit semi-detached bungalows for staff of decentralised departments
- Rehabilitated office block for decentralised departments
- Distributed 4000No. nose masks, 3200No. hand sanitisers, 300No. Veronica buckets and stands district wide
- Constructed 1No. 12-Unit classroom block with office and six-seater water closet toilet facility at Zuarungu Senior High School
- Constructed 1No. 6-Unit classroom block at Zuarungu Senior High School
- Constructed 2No. 3-Unit classroom blocks at Gambisi and Pologo
- Constructed 2No. 3-Unit classroom blocks Dachio and Zonno (Animoah)
- Procured 480No. metal mono desks and 480No. metal dual desks to selected schools
- Constructed 3No. CHPS compounds at Sakaribisi, Zuarungu-Moshie and Kunkwa-Asonge
- Construction of 1No. 4-Bedroom accommodation for the Hon. District Chief Executive
- Drilled 83No. boreholes district wide
- Drilled and mechanised 3No. boreholes at Timber market, Zuarungu market and Gambibgo CHPS compound

Constructed 12-Unit Classroom Block with six-seater Water Closet Toilet Facility at Zuarungu Senior High School Constructed 1no. 6-unit Classroom Block at Offices and Zuarungu Senior High School

Constructed 2no. 3-Unit Classroom Blocks at Gambisi and Pologo

Constructed 2no. 3-Unit Classroom Blocks at Dachio and Zonno (Animoah)

Procured 480no. Metal Mono Desks and 480no. Metal Dual Desks to some selected schools

Constructed 2no. CHPS Compounds at Sakaribisi and Zuarungu-Moshie