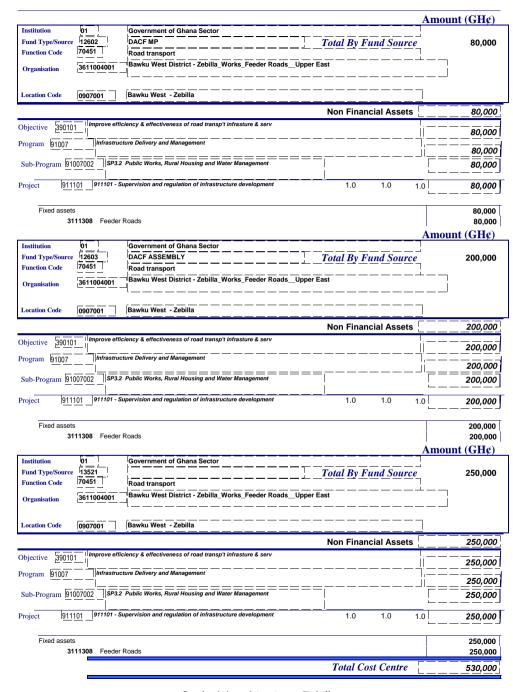

Sub-Program 910                       | 007002 SP3.2     | Public Works, Rural Housing and Water Management        |                      | 57,000          |
| roject 9111                           | 101 911101 - S   | upervision and regulation of infrastructure development | 1.0 1.0 1.           | 0 <b>57,000</b> |
| Fixed assets                          | 3                |                                                         |                      | 57,000          |
| 31                                    | 13110 Water S    | Systems                                                 |                      | 57,000          |
|                                       |                  |                                                         | Total Cost Centre    | 757,000         |



|                                                                                                                                                                                                                                                                          |                                                               | Amount (GH¢)       |
|--------------------------------------------------------------------------------------------------------------------------------------------------------------------------------------------------------------------------------------------------------------------------|---------------------------------------------------------------|--------------------|
| Institution         01         Government of Ghana Sector           Fund Type/Source