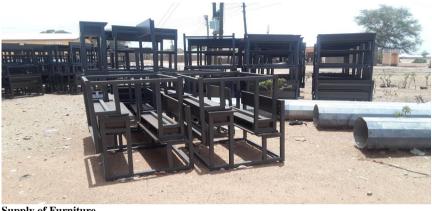

## Key Achievements in 2021

- Procure 500No. Metal Dual Desk for selected Basic Schools in the District •
- Construction of 3No. 3-Unit Classroom Blocks at Sheega, Kansong, Tanga Kpalsago& Binaaba
- · Supply of Medical equipment to Zebilla maternity ward
- Construction of 3No. CHPS Compounds at Boya-Kpalsago, Bringu, Tarikom •
- Construction of 3No. Water systems in 3 major markets in the District. Zebilla, Binaaba and Sapeliga

**Supply of Furniture** 

10No. Boreholes constructed

3-Unit classroom block at Asapalugu constructed

Medical equipments supplied.

3-Unit classroom block at Sheega constructed

3No classroom block at Tanga-Kpalsako constructed