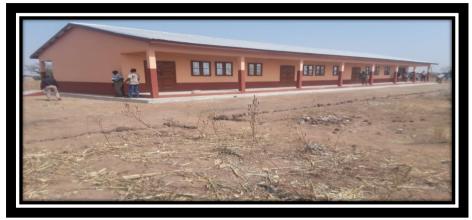

## Key Achievements in 2021

- Procure 500No. Metal Dual Desk for selected Basic Schools in the District •
- Construction of 3No. 3-Unit Classroom Blocks at Sheega, Kansong, Tanga Kpalsago& Binaaba
- · Supply of Medical equipment to Zebilla maternity ward
- Construction of 3No. CHPS Compounds at Boya-Kpalsago, Bringu, Tarikom •
- Construction of 3No. Water systems in 3 major markets in the District. Zebilla, Binaaba and Sapeliga