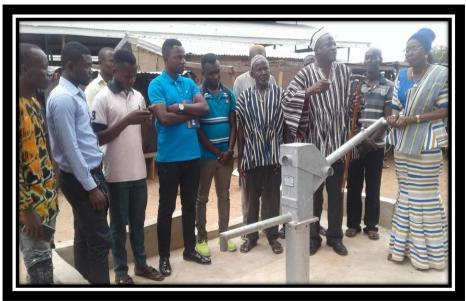

## Key Achievements in 2021

- Procure 500No. Metal Dual Desk for selected Basic Schools in the District •
- Construction of 3No. 3-Unit Classroom Blocks at Sheega, Kansong, Tanga Kpalsago& Binaaba
- · Supply of Medical equipment to Zebilla maternity ward
- Construction of 3No. CHPS Compounds at Boya-Kpalsago, Bringu, Tarikom •
- Construction of 3No. Water systems in 3 major markets in the District. Zebilla, Binaaba and Sapeliga

**Supply of Furniture** 

10No. Boreholes constructed

3-Unit classroom block at Asapalugu constructed

Medical equipments supplied.

3-Unit classroom block at Sheega constructed

3No classroom block at Tanga-Kpalsako constructed

1No.CHPS facility at Boya Constructed

3No. Covid-19 water systems at Zebilla,Binaba and Sepeliga township constructed

Revenue and Expenditure Performance