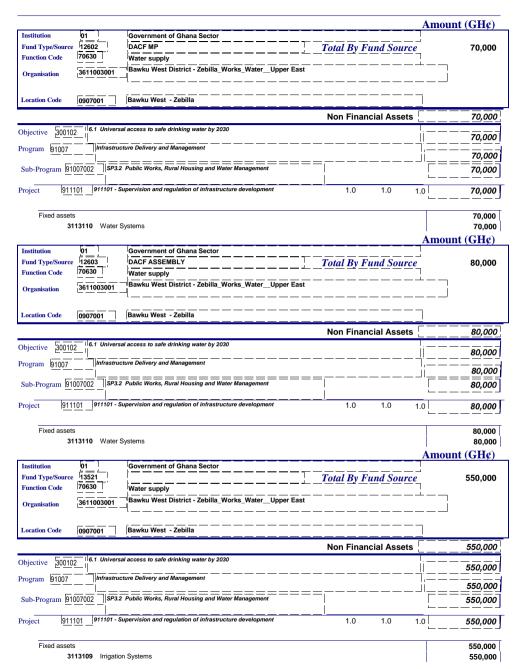

|
|                                 | 1101 911101 - S        | upervision and regulation of infrastructure development                   | 1.0 1.0 1.0                            | 250,000            |
| roject 911                      |                        |                                                                           |                                        |                    |
| Fixed asset                     | ts                     |                                                                           |                                        | 250,000            |
| Fixed asset                     |                        | al Networks                                                               |                                        | 250,000<br>250,000 |



|                                       |                  |                                                         |                      | Amount (GH¢)    |
|---------------------------------------|------------------|---------------------------------------------------------|----------------------|-----------------|
| Institution                           | 01               | Government of Ghana Sector                              |                      |                 |
| Fund Type/Source                      | 14009            |                                                         | Total By Fund Source | 57,000          |
| Function Code                         | 70630            | Water supply                                            |                      |