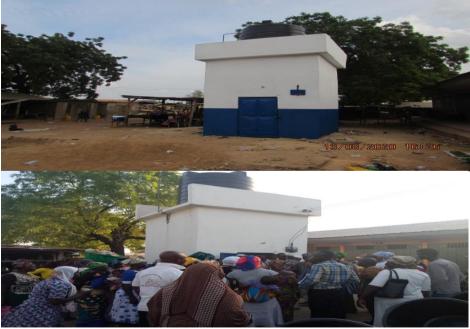

## Key Achievements in 2021

- Procure 500No. Metal Dual Desk for selected Basic Schools in the District •
- Construction of 3No. 3-Unit Classroom Blocks at Sheega, Kansong, Tanga Kpalsago& Binaaba
- · Supply of Medical equipment to Zebilla maternity ward
- Construction of 3No. CHPS Compounds at Boya-Kpalsago, Bringu, Tarikom •
- Construction of 3No. Water systems in 3 major markets in the District. Zebilla, Binaaba and Sapeliga

1No.CHPS facility at Boya Constructed

3No. Covid-19 water systems at Zebilla,Binaba and Sepeliga township constructed

Revenue and Expenditure Performance