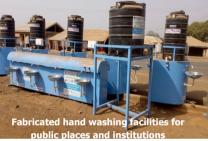

#### 9. KEY ACHIEVEMENTS IN 2021

In the 2021 financial year, the District Assembly initiated a number of projects and programmes under the various funding sources available to the district. Below are the key achievements of the district as at July, 2021.

- Completed the construction and payment of 2No. 3-Unit Classroom Blocks at Kajeso and Binda
- Completed the construction and payment of 1No. Ambulance Station at Wulensi
- Rehabilitated 8.3km & 8km Bimbilla-Kpatinga and Nakpayili-Gunguni Feeder Roads
   respectively
- Supplied 280 No. Fabricated Metal Dual Desk to the District Education Directorate
- Distributed food stuffs, mattresses and clothing's to 100 inmates of the Alleged Witches at Kukuo
- Registered LEAP beneficiaries unto the NHIS
- Registered about 80% of PWD's onto the NHIS
- Registered 216 Farmers on Fertilizer subsidy & 118 Farmers on subsidized seeds under the Planting for Food & Jobs (PFJ)
- Nursed and distributed 12,677 cashew seedlings to 102 farmers
- Conducted Home and Farm visits by AEA to train farmers on the usage and handling of Agro-chemicals, good agronomics practices etc
- Establishment of 4 No. 3 Crop demonstration Farms on Maize, Soya Beans and Cowpea
- Managed 41 cases of Severe Acute Malnutrition in the district
- Vaccinated 237 Health Staff and stakeholders on COVID-19