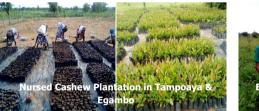

#### 9. KEY ACHIEVEMENTS IN 2021

In the 2021 financial year, the District Assembly initiated a number of projects and programmes under the various funding sources available to the district. Below are the key achievements of the district as at July, 2021.

- Completed the construction and payment of 2No. 3-Unit Classroom Blocks at Kajeso and Binda
- Completed the construction and payment of 1No. Ambulance Station at Wulensi
- Rehabilitated 8.3km & 8km Bimbilla-Kpatinga and Nakpayili-Gunguni Feeder Roads
   respectively
- Supplied 280 No. Fabricated Metal Dual Desk to the District Education Directorate
- Distributed food stuffs, mattresses and clothing's to 100 inmates of the Alleged Witches at Kukuo
- Registered LEAP beneficiaries unto the NHIS
- Registered about 80% of PWD's onto the NHIS
- Registered 216 Farmers on Fertilizer subsidy & 118 Farmers on subsidized seeds under the Planting for Food & Jobs (PFJ)
- Nursed and distributed 12,677 cashew seedlings to 102 farmers
- Conducted Home and Farm visits by AEA to train farmers on the usage and handling of Agro-chemicals, good agronomics practices etc
- Establishment of 4 No. 3 Crop demonstration Farms on Maize, Soya Beans and Cowpea
- Managed 41 cases of Severe Acute Malnutrition in the district
- Vaccinated 237 Health Staff and stakeholders on COVID-19