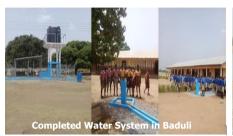

buted food stuffs, mattresses and clothing's to 100 inmates of the Alleged Witches at Kukuo
- Registered LEAP beneficiaries unto the NHIS
- Registered about 80% of PWD's onto the NHIS
- Registered 216 Farmers on Fertilizer subsidy & 118 Farmers on subsidized seeds under the Planting for Food & Jobs (PFJ)
- Nursed and distributed 12,677 cashew seedlings to 102 farmers
- Conducted Home and Farm visits by AEA to train farmers on the usage and handling of Agro-chemicals, good agronomics practices etc
- Establishment of 4 No. 3 Crop demonstration Farms on Maize, Soya Beans and Cowpea
- Managed 41 cases of Severe Acute Malnutrition in the district
- Vaccinated 237 Health Staff and stakeholders on COVID-19

#### **EDUCATION**



#### HEALTH





#### AGRICULTURE







#### WATER AND SANITATION









SOCIAL SERVICES



#### ROADS



Rehabilitated 8.3km & 8km Bimbilla-Kpatinga and Nakpayili-Gunguni Feeder Roads

#### **10.REVENUE AND EXPENDITURE PERFORMANCE**

#### a. Revenue

#### Table 1: Revenue Performance – IGF Only

|                   |            | REVENU    | E PERFORM  | MANCE – IG | FONLY      |                          |                                    |
|-------------------|------------|-----------|------------|------------|------------|--------------------------|------------------------------------|
|                   | 201        | 19        | 20         | 20         | 202        | 21                       | %                                  |
| ITEMS             | Budget     | Actuals   | Budget     | Actuals    | Budget     | Actuals<br>as at<br>July | perf