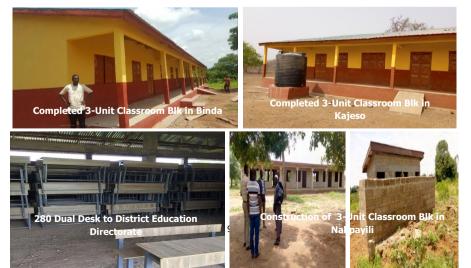

#### 9. KEY ACHIEVEMENTS IN 2021

In the 2021 financial year, the District Assembly initiated a number of projects and programmes under the various funding sources available to the district. Below are the key achievements of the district as at July, 2021.

- Completed the construction and payment of 2No. 3-Unit Classroom Blocks at Kajeso and Binda
- Completed the construction and payment of 1No. Ambulance Station at Wulensi
- Rehabilitated 8.3km & 8km Bimbilla-Kpatinga and Nakpayili-Gunguni Feeder Roads
   respectively
- Supplied 280 No. Fabricated Metal Dual Desk to the District Education Directorate
- Distributed food stuffs, mattresses and clothing's to 100 inmates of the Alleged Witches at Kukuo
- Registered LEAP beneficiaries unto the NHIS
- Registered about 80% of PWD's onto the NHIS
- Registered 216 Farmers on Fertilizer subsidy & 118 Farmers on subsidized seeds under the Planting for Food & Jobs (PFJ)
- Nursed and distributed 12,677 cashew seedlings to 102 farmers
- Conducted Home and Farm visits by AEA to train farmers on the usage and handling of Agro-chemicals, good agronomics practices etc
- Establishment of 4 No. 3 Crop demonstration Farms on Maize, Soya Beans and Cowpea
- Managed 41 cases of Severe Acute Malnutrition in the district
- Vaccinated 237 Health Staff and stakeholders on COVID-19