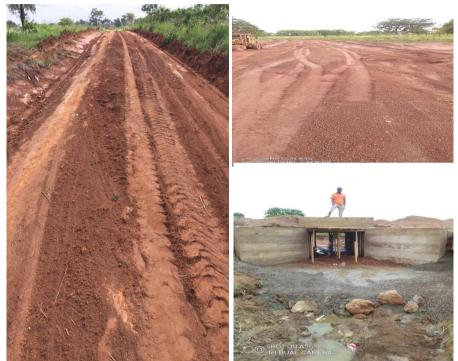

#### 9. KEY ACHIEVEMENTS IN 2021

In the 2021 financial year, the District Assembly initiated a number of projects and programmes under the various funding sources available to the district. Below are the key achievements of the district as at July, 2021.

- Completed the construction and payment of 2No. 3-Unit Classroom Blocks at Kajeso and Binda
- Completed the construction and payment of 1No. Ambulance Station at Wulensi
- Rehabilitated 8.3km & 8km Bimbilla-Kpatinga and Nakpayili-Gunguni Feeder Roads
   respectively
- Supplied 280 No. Fabricated Metal Dual Desk to the District Education Directorate
- Distributed food stuffs, mattresses and clothing's to 100 inmates of the Alleged Witches at Kukuo
- Registered LEAP beneficiaries unto the NHIS
- Registered about 80% of PWD's onto the NHIS
- Registered 216 Farmers on Fertilizer subsidy & 118 Farmers on subsidized seeds under the Planting for Food & Jobs (PFJ)
- Nursed and distributed 12,677 cashew seedlings to 102 farmers
- Conducted Home and Farm visits by AEA to train farmers on the usage and handling of Agro-chemicals, good agronomics practices etc
- Establishment of 4 No. 3 Crop demonstration Farms on Maize, Soya Beans and Cowpea
- Managed 41 cases of Severe Acute Malnutrition in the district
- Vaccinated 237 Health Staff and stakeholders on COVID-19

#### ROADS

Rehabilitated 8.3km & 8km Bimbilla-Kpatinga and Nakpayili-Gunguni Feeder Roads