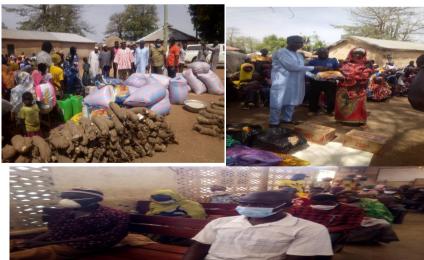

#### 9. KEY ACHIEVEMENTS IN 2021

In the 2021 financial year, the District Assembly initiated a number of projects and programmes under the various funding sources available to the district. Below are the key achievements of the district as at July, 2021.

- Completed the construction and payment of 2No. 3-Unit Classroom Blocks at Kajeso and Binda
- Completed the construction and payment of 1No. Ambulance Station at Wulensi
- Rehabilitated 8.3km & 8km Bimbilla-Kpatinga and Nakpayili-Gunguni Feeder Roads
   respectively
- Supplied 280 No. Fabricated Metal Dual Desk to the District Education Directorate
- Distributed food stuffs, mattresses and clothing's to 100 inmates of the Alleged Witches at Kukuo
- Registered LEAP beneficiaries unto the NHIS
- Registered about 80% of PWD's onto the NHIS
- Registered 216 Farmers on Fertilizer subsidy & 118 Farmers on subsidized seeds under the Planting for Food & Jobs (PFJ)
- Nursed and distributed 12,677 cashew seedlings to 102 farmers
- Conducted Home and Farm visits by AEA to train farmers on the usage and handling of Agro-chemicals, good agronomics practices etc
- Establishment of 4 No. 3 Crop demonstration Farms on Maize, Soya Beans and Cowpea
- Managed 41 cases of Severe Acute Malnutrition in the district
- Vaccinated 237 Health Staff and stakeholders on COVID-19