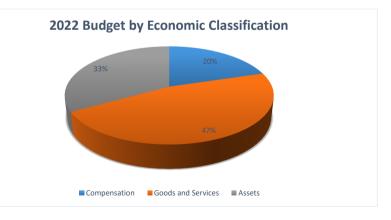

### **Expenditure Projections**

Base on the revenue above, the expenditure projections are detailed in Table 12 for all fund sources and for 2022 and the outer years. Goods and services take the highest share (47%) of the 2022 budget followed by Asset taking an allocation of 33%) with compensation being allocated with 20% of the Budget.

The allocation of 20% for compensation implies that not much is being used for salaries and wages which is support to motivate the staff that are to implement the development priorities of the citizenry.

Figure 6: Budget by Economic Classification