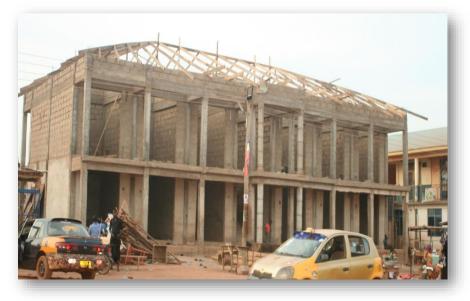

# 9. KEY ACHIEVEMENTS IN 2021

The following are some of the achievements of the Nanumba North Municipal;

- Maintained a relatively peaceful Municipality.
- Construction of 1 No. 24-Unit Market Storey at Bimbilla (Phase II) on-going
- Constructed 3 No. 3-Unit Classroom Block with Ancillary Facilities for Karaga JHS and Banu Hashim Primary School.
- Procured and distributed 250 No. Low Tension Electric Poles and cables.

Figure 3: Construction of 1 No. 24-Unit Market Storey at Bimbilla

Figures 4: Constructed 1 No. 3-Unit Classroom Block at Karaga JHS

Figures 5: Procured and distributed 250 No. Low Tension Electric Poles & cables