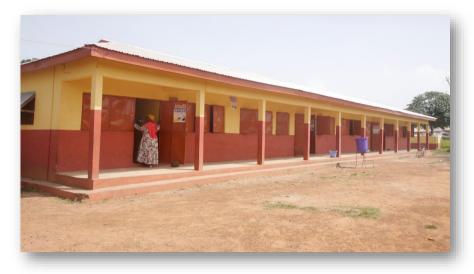

# 9. KEY ACHIEVEMENTS IN 2021

The following are some of the achievements of the Nanumba North Municipal;

- Maintained a relatively peaceful Municipality.
- Construction of 1 No. 24-Unit Market Storey at Bimbilla (Phase II) on-going
- Constructed 3 No. 3-Unit Classroom Block with Ancillary Facilities for Karaga JHS and Banu Hashim Primary School.
- Procured and distributed 250 No. Low Tension Electric Poles and cables.

Figure 3: Construction of 1 No. 24-Unit Market Storey at Bimbilla

Figures 4: Constructed 1 No. 3-Unit Classroom Block at Karaga JHS

Figures 5: Procured and distributed 250 No. Low Tension Electric Poles & cables