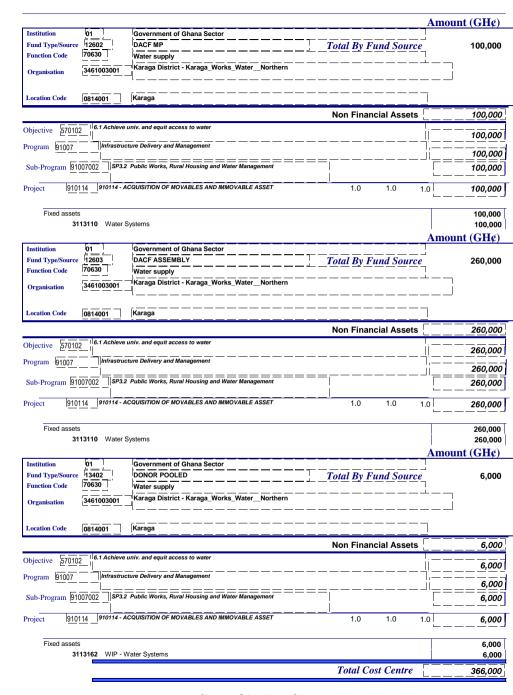

#### 4. Budget Sub-Programme Standardized Operations and Projects

The table lists the main Operations and projects to be undertaken by the sub-programme

| Standardized Operations                                                  | Standardized Projects |
|--------------------------------------------------------------------------|-----------------------|
| Internal Management of Organization                                      |                       |
| Maintenance, Rehabilitation Refurbishment & Upgrading of Existing Assets |                       |
| Protocol Services                                                        |                       |
| Administrative and Technical Meetings                                    |                       |
| Security Management                                                      |                       |
| Procurement of Office Equipment and Logistics                            |                       |