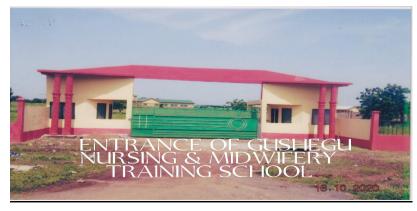

### 9. KEY ACHIEVEMENTS IN 2021

Some key achievements made during the period under review include:

- Constructed 2bedroom semi-detached bungalow for staff at Gushegu ;
- Constructed 1no.3unit classroom block, office, store, KVIP toilet and urinal at Gbambu;
- Completed construction of entrance for Nursing and Midwifery Training School at Gushegu;
- Rehabilitated Kpatinga Bognayili feeder road (1.5km);
- Reshaped Nasande-Wanbondam-Tindang feeder roads (8km);
- Extended Electricity to Gushegu Cattle Market;
- Constructed 1,200mm pipe access culvert to Gushegu Cattle Market;
- Constructed 2no.6unit open shed at Gushegu Cattle Market;
- Constructed 1no.3unit classroom Block, office, store, KVIP toilet and urinal at Kpisinga;
- Constructed 1no.3unit classroom Block, office, store, KVIP toilet and urinal at Kukpang;
- Reshaped Yawungu-Yishei-Dayugdigli feeder road (22km);
- Supplied 400 No. dual desks;
- Re-roofed 7no. classroom blocks at Demonstration Primary,M/A JHS, Teachers quarters, Markazia,Nasiria,Watania Primary JHS and Old Model Girls School at Gushegu;
- Sensitised and educated communities on the Bagre Dam spillage;
- Trained registry staff on the computerisation of the registry;
- Rolled out DLRev Software to Improve on revenue generation and mobilisation;
- Prepared Municipal medium term development plan 2022-2025 and composite budget;
- Settled alleged witchcraft case amicably and undertook sensitisation on child protection rights issue including child trafficking;
- · Reviewed and validated proposed street names in the Municipality;
- Established 15 on farm demonstrations in legumes and cereals;
- Procured and supplied 3no. Laptops, reuters and mifi's to boost GIFMIS operation; and
- Furinished 2no. semi-detached bungalow at Gushegu