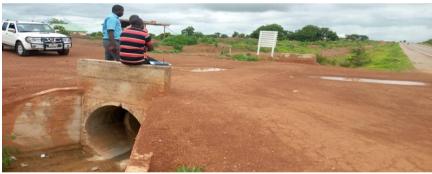

### 9. KEY ACHIEVEMENTS IN 2021

Some key achievements made during the period under review include:

- Constructed 2bedroom semi-detached bungalow for staff at Gushegu ;
- Constructed 1no.3unit classroom block, office, store, KVIP toilet and urinal at Gbambu;
- Completed construction of entrance for Nursing and Midwifery Training School at Gushegu;
- Rehabilitated Kpatinga Bognayili feeder road (1.5km);
- Reshaped Nasande-Wanbondam-Tindang feeder roads (8km);
- Extended Electricity to Gushegu Cattle Market;
- Constructed 1,200mm pipe access culvert to Gushegu Cattle Market;
- Constructed 2no.6unit open shed at Gushegu Cattle Market;
- Constructed 1no.3unit classroom Block, office, store, KVIP toilet and urinal at Kpisinga;
- Constructed 1no.3unit classroom Block, office, store, KVIP toilet and urinal at Kukpang;
- Reshaped Yawungu-Yishei-Dayugdigli feeder road (22km);
- Supplied 400 No. dual desks;
- Re-roofed 7no. classroom blocks at Demonstration Primary,M/A JHS, Teachers quarters, Markazia,Nasiria,Watania Primary JHS and Old Model Girls School at Gushegu;
- Sensitised and educated communities on the Bagre Dam spillage;
- Trained registry staff on the computerisation of the registry;
- Rolled out DLRev Software to Improve on revenue generation and mobilisation;
- Prepared Municipal medium term development plan 2022-2025 and composite budget;
- Settled alleged witchcraft case amicably and undertook sensitisation on child protection rights issue including child trafficking;
- · Reviewed and validated proposed street names in the Municipality;
- Established 15 on farm demonstrations in legumes and cereals;
- Procured and supplied 3no. Laptops, reuters and mifi's to boost GIFMIS operation; and
- Furinished 2no. semi-detached bungalow at Gushegu

Supplied 400no. metal dual desk for basic schools Municipal wide

Completed Construction of 1no.3unit Classroom block at Gbambu

Reshaped Nasande-Wanbondam- Tindang feeder road

Completed Construction of 1200mm access pipe culvert to Gushegu cattle market