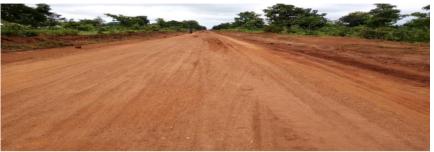

### 9. KEY ACHIEVEMENTS IN 2021

Some key achievements made during the period under review include:

- Constructed 2bedroom semi-detached bungalow for staff at Gushegu ;
- Constructed 1no.3unit classroom block, office, store, KVIP toilet and urinal at Gbambu;
- Completed construction of entrance for Nursing and Midwifery Training School at Gushegu;
- Rehabilitated Kpatinga Bognayili feeder road (1.5km);
- Reshaped Nasande-Wanbondam-Tindang feeder roads (8km);
- Extended Electricity to Gushegu Cattle Market;
- Constructed 1,200mm pipe access culvert to Gushegu Cattle Market;
- Constructed 2no.6unit open shed at Gushegu Cattle Market;
- Constructed 1no.3unit classroom Block, office, store, KVIP toilet and urinal at Kpisinga;
- Constructed 1no.3unit classroom Block, office, store, KVIP toilet and urinal at Kukpang;
- Reshaped Yawungu-Yishei-Dayugdigli feeder road (22km);
- Supplied 400 No. dual desks;
- Re-roofed 7no. classroom blocks at Demonstration Primary,M/A JHS, Teachers quarters, Markazia,Nasiria,Watania Primary JHS and Old Model Girls School at Gushegu;
- Sensitised and educated communities on the Bagre Dam spillage;
- Trained registry staff on the computerisation of the registry;
- Rolled out DLRev Software to Improve on revenue generation and mobilisation;
- Prepared Municipal medium term development plan 2022-2025 and composite budget;
- Settled alleged witchcraft case amicably and undertook sensitisation on child protection rights issue including child trafficking;
- · Reviewed and validated proposed street names in the Municipality;
- Established 15 on farm demonstrations in legumes and cereals;
- Procured and supplied 3no. Laptops, reuters and mifi's to boost GIFMIS operation; and
- Furinished 2no. semi-detached bungalow at Gushegu

Completed Construction of 1no.3unit Classroom Block at Kpisinga

Constructed 2n0.6unit Open shed at Gushegu Cattle Market

Rehabilitated Kpatinga – Bugnayili Feeder road