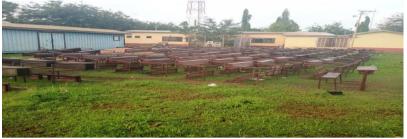

### 9. KEY ACHIEVEMENTS IN 2021

Some key achievements made during the period under review include:

- Constructed 2bedroom semi-detached bungalow for staff at Gushegu ;
- Constructed 1no.3unit classroom block, office, store, KVIP toilet and urinal at Gbambu;
- Completed construction of entrance for Nursing and Midwifery Training School at Gushegu;
- Rehabilitated Kpatinga Bognayili feeder road (1.5km);
- Reshaped Nasande-Wanbondam-Tindang feeder roads (8km);
- Extended Electricity to Gushegu Cattle Market;
- Constructed 1,200mm pipe access culvert to Gushegu Cattle Market;
- Constructed 2no.6unit open shed at Gushegu Cattle Market;
- Constructed 1no.3unit classroom Block, office, store, KVIP toilet and urinal at Kpisinga;
- Constructed 1no.3unit classroom Block, office, store, KVIP toilet and urinal at Kukpang;
- Reshaped Yawungu-Yishei-Dayugdigli feeder road (22km);
- Supplied 400 No. dual desks;
- Re-roofed 7no. classroom blocks at Demonstration Primary,M/A JHS, Teachers quarters, Markazia,Nasiria,Watania Primary JHS and Old Model Girls School at Gushegu;
- Sensitised and educated communities on the Bagre Dam spillage;
- Trained registry staff on the computerisation of the registry;
- Rolled out DLRev Software to Improve on revenue generation and mobilisation;
- Prepared Municipal medium term development plan 2022-2025 and composite budget;
- Settled alleged witchcraft case amicably and undertook sensitisation on child protection rights issue including child trafficking;
- · Reviewed and validated proposed street names in the Municipality;
- Established 15 on farm demonstrations in legumes and cereals;
- Procured and supplied 3no. Laptops, reuters and mifi's to boost GIFMIS operation; and
- Furinished 2no. semi-detached bungalow at Gushegu