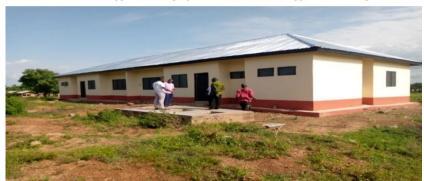

### 9. KEY ACHIEVEMENTS IN 2021

Some key achievements made during the period under review include:

- Constructed 2bedroom semi-detached bungalow for staff at Gushegu ;
- Constructed 1no.3unit classroom block, office, store, KVIP toilet and urinal at Gbambu;
- Completed construction of entrance for Nursing and Midwifery Training School at Gushegu;
- Rehabilitated Kpatinga Bognayili feeder road (1.5km);
- Reshaped Nasande-Wanbondam-Tindang feeder roads (8km);
- Extended Electricity to Gushegu Cattle Market;
- Constructed 1,200mm pipe access culvert to Gushegu Cattle Market;
- Constructed 2no.6unit open shed at Gushegu Cattle Market;
- Constructed 1no.3unit classroom Block, office, store, KVIP toilet and urinal at Kpisinga;
- Constructed 1no.3unit classroom Block, office, store, KVIP toilet and urinal at Kukpang;
- Reshaped Yawungu-Yishei-Dayugdigli feeder road (22km);
- Supplied 400 No. dual desks;
- Re-roofed 7no. classroom blocks at Demonstration Primary,M/A JHS, Teachers quarters, Markazia,Nasiria,Watania Primary JHS and Old Model Girls School at Gushegu;
- Sensitised and educated communities on the Bagre Dam spillage;
- Trained registry staff on the computerisation of the registry;
- Rolled out DLRev Software to Improve on revenue generation and mobilisation;
- Prepared Municipal medium term development plan 2022-2025 and composite budget;
- Settled alleged witchcraft case amicably and undertook sensitisation on child protection rights issue including child trafficking;
- · Reviewed and validated proposed street names in the Municipality;
- Established 15 on farm demonstrations in legumes and cereals;
- Procured and supplied 3no. Laptops, reuters and mifi's to boost GIFMIS operation; and
- Furinished 2no. semi-detached bungalow at Gushegu