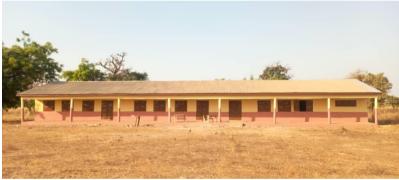

### 9. KEY ACHIEVEMENTS IN 2021

Some key achievements made during the period under review include:

- Constructed 2bedroom semi-detached bungalow for staff at Gushegu ;
- Constructed 1no.3unit classroom block, office, store, KVIP toilet and urinal at Gbambu;
- Completed construction of entrance for Nursing and Midwifery Training School at Gushegu;
- Rehabilitated Kpatinga Bognayili feeder road (1.5km);
- Reshaped Nasande-Wanbondam-Tindang feeder roads (8km);
- Extended Electricity to Gushegu Cattle Market;
- Constructed 1,200mm pipe access culvert to Gushegu Cattle Market;
- Constructed 2no.6unit open shed at Gushegu Cattle Market;
- Constructed 1no.3unit classroom Block, office, store, KVIP toilet and urinal at Kpisinga;
- Constructed 1no.3unit classroom Block, office, store, KVIP toilet and urinal at Kukpang;
- Reshaped Yawungu-Yishei-Dayugdigli feeder road (22km);
- Supplied 400 No. dual desks;
- Re-roofed 7no. classroom blocks at Demonstration Primary,M/A JHS, Teachers quarters, Markazia,Nasiria,Watania Primary JHS and Old Model Girls School at Gushegu;
- Sensitised and educated communities on the Bagre Dam spillage;
- Trained registry staff on the computerisation of the registry;
- Rolled out DLRev Software to Improve on revenue generation and mobilisation;
- Prepared Municipal medium term development plan 2022-2025 and composite budget;
- Settled alleged witchcraft case amicably and undertook sensitisation on child protection rights issue including child trafficking;
- · Reviewed and validated proposed street names in the Municipality;
- Established 15 on farm demonstrations in legumes and cereals;
- Procured and supplied 3no. Laptops, reuters and mifi's to boost GIFMIS operation; and
- Furinished 2no. semi-detached bungalow at Gushegu