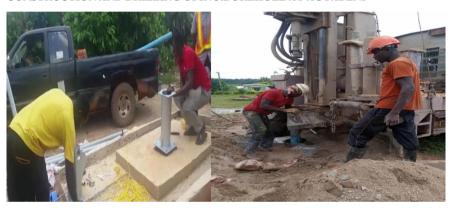

## INFRASTRUCTURE DELIVERY AND MANAGEMENT

- Construction and drilling of Ino.Mechanized borehole with overhead Tanks at Kumi 90% completed DACF-RFG
- Construction and drilling of Ino.Mechanized borehole with overhead Tanks at Abira-70% completed DACF-RGF
- Construction and drilling of Ino.Mechanized borehole with overhead Tanks at Pasoro- 40% completed –DACF -RFG
- Construction and drilling of Ino.Mechanized borehole with overhead Tanks at Agyabeni-40% completed –DACF-RFG
- Construction and drilling of Ino.Mechanized borehole with overhead Tanks at Kokoben 40% completed – DACF-RFG
- Construction of District Police Headquarters -20% completed- DACF-RFG
- Refurbishment of Client Service -100% Completed IGF

## CONSTRUCTION AND DRILLING OFINO.BOREHOLE AT AGYABENI