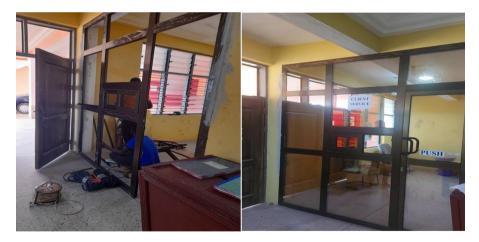

## INFRASTRUCTURE DELIVERY AND MANAGEMENT

- Construction and drilling of Ino.Mechanized borehole with overhead Tanks at Kumi 90% completed DACF-RFG
- Construction and drilling of Ino.Mechanized borehole with overhead Tanks at Abira-70% completed DACF-RGF
- Construction and drilling of Ino.Mechanized borehole with overhead Tanks at Pasoro- 40% completed –DACF -RFG
- Construction and drilling of Ino.Mechanized borehole with overhead Tanks at Agyabeni-40% completed –DACF-RFG
- Construction and drilling of Ino.Mechanized borehole with overhead Tanks at Kokoben 40% completed – DACF-RFG
- Construction of District Police Headquarters -20% completed- DACF-RFG
- Refurbishment of Client Service -100% Completed IGF

## PROCURED 430 MONO DESKS TO SELECTED SCHOOLS

REFURBISHMENT OF CLIENT SERVICE AND RECEPTION