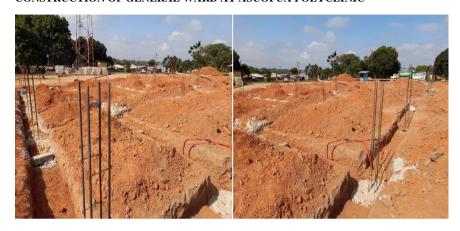

#### HEALTH.

- Construction of General Ward at Asuofua Polyclinic -30% completed DACF
- Preparation of fifteen (15) acre Land for the construction of District Hospital at Barekese (Agenda 111)-100% completed IGF