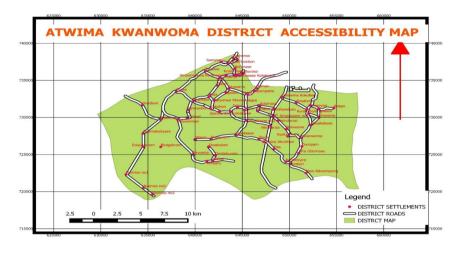

#### b. Road Network

5

The main means of transport and other transactions in the district is through the use of road network. About 70% of this length of road network is classified as feeder roads. There are two major roads to Kumasi from the district. They are the 12km Kwadaso-Nweneso road and the 8km Kumasi-Trede road. The Kwadaso-Nweneso road is not tarred and is in very deplorable condition. This road is under construction with some challenges. There are other road networks in the district that has been given some facelift.

#### Map showing roads accessibility in the district

Table 1: State of the roads in Atwima Kwanwoma District