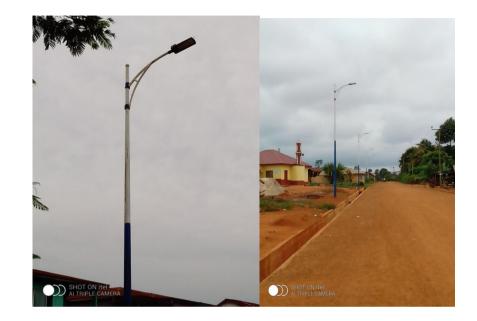

## ENERGY

Almost all the larger communities in the district are connected to the national grid. Rural electrification is not a problem in Asutifi south district. The major work on energy is extension works on the new development area that do not have access to the national grid. For focus of the district is on extension and street light system for the security of people in the district.