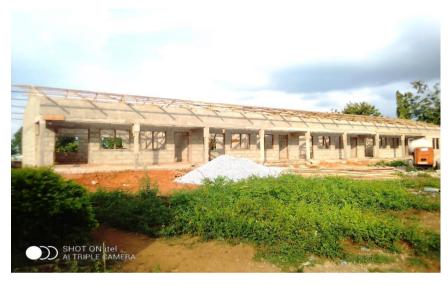

The provision of more school infrastructures such school furniture and classroom block is been carried out gradually by the district, such as Completion 1No. 3-unit classroom block at Nkaseim D/A JHS, with 90 pieces of furniture's. Completion of 1No. 3 unit classroom block a Dadiesoaba Girls Model School, Completion of 1 No.3 unit metal roller block for Acherensua SHS,