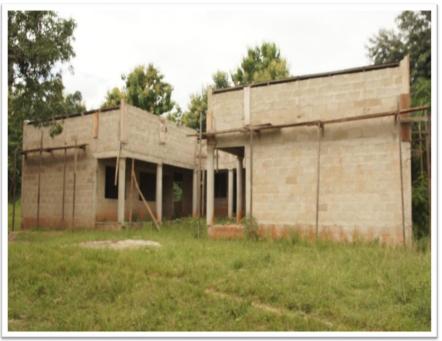

The provision of more school infrastructures such school furniture and classroom block is been carried out gradually by the district, such as Completion 1No. 3-unit classroom block at Nkaseim D/A JHS, with 90 pieces of furniture's. Completion of 1No. 3 unit classroom block a Dadiesoaba Girls Model School, Completion of 1 No.3 unit metal roller block for Acherensua SHS,

## **KEY ACHIEVEMENTS IN 2021**

The mandate of the Asutifi South District Assembly as expressed in the Local Governance

1. Computer Lab and 2-Seater Toilet Facility at Nkasiem Methodist JHS (DACF Project)

2. Construction of 1No. 3-Unit Classroom Block with Office, Store, Computer Lab and 2-Seater Toilet Facility at Mehame (DACF Project)

Construction of 1No. 10-Unit Lockable Market Stores at Hwidiem (DPAT)

Construction of DCE's Bungalow at Hwidiem (DACF)

Construction of 1No. 3-Unit Classroom Block with Office, Store, Computer Lab and 2-Seater Toilet Facility at Mehame (DACF Project) Construction of 1No. 3-Unit Teachers Accommodation at Bronikrom (DACF-RFG)

Construction of 1No. 4-Unit Classroom Block at Amanfrom (DACF-RFG)

Construction of 1No. 3-Unit Classroom Block with 3 Bedroom Dormitory Accommodationat Dadiesoaba Girls Model School

Construction of 1No.6-Unit Classroom Block, Office, Store, Computer laboratory and Staff Common Room with 1No. 4-Seater KVIP Toilet at Mankesim Primary (DACF Project)

Construction of 1No. 3-Unit Classroom Block with Office, Store and 2-Seater Toilet Facility at KwakuNyumah (DACF Project)

Construction of 1 No.CHPS Compound at Mehame (DACF)