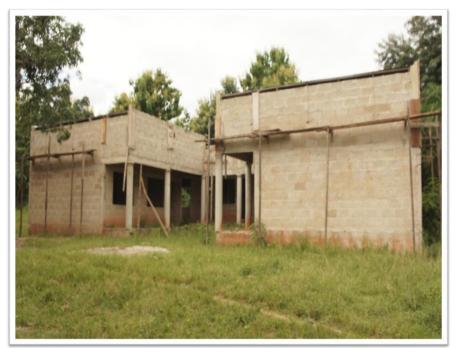

The provision of more school infrastructures such school furniture and classroom block is been carried out gradually by the district, such as Completion 1No. 3-unit classroom block at Nkaseim D/A JHS, with 90 pieces of furniture's. Completion of 1No. 3 unit classroom block a Dadiesoaba Girls Model School, Completion of 1 No.3 unit metal roller block for Acherensua SHS,

## **KEY ACHIEVEMENTS IN 2021**

The mandate of the Asutifi South District Assembly as expressed in the Local Governance

1. Computer Lab and 2-Seater Toilet Facility at Nkasiem Methodist JHS (DACF Project)

2. Construction of 1No. 3-Unit Classroom Block with Office, Store, Computer Lab and 2-Seater Toilet Facility at Mehame (DACF Project)

Construction of 1No. 10-Unit Lockable Market Stores at Hwidiem (DPAT)

Construction of DCE's Bungalow at Hwidiem (DACF)

Construction of 1No. 3-Unit Classroom Block with Office, Store, Computer Lab and 2-Seater Toilet Facility at Mehame (DACF Project) Construction of 1No. 3-Unit Teachers Accommodation at Bronikrom (DACF-RFG)

Construction of 1No. 4-Unit Classroom Block at Amanfrom (DACF-RFG)

Construction of 1No. 3-Unit Classroom Block with 3 Bedroom Dormitory Accommodationat Dadiesoaba Girls Model School

Construction of 1No.6-Unit Classroom Block, Office, Store, Computer laboratory and Staff Common Room with 1No. 4-Seater KVIP Toilet at Mankesim Primary (DACF Project)

Construction of 1No. 3-Unit Classroom Block with Office, Store and 2-Seater Toilet Facility at KwakuNyumah (DACF Project)

Construction of 1 No.CHPS Compound at Mehame (DACF)