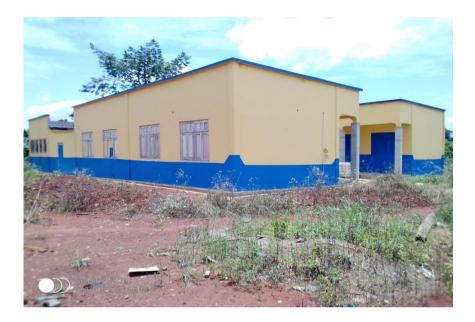

The provision of more school infrastructures such school furniture and classroom block is been carried out gradually by the district, such as Completion 1No. 3-unit classroom block at Nkaseim D/A JHS, with 90 pieces of furniture's. Completion of 1No. 3 unit classroom block a Dadiesoaba Girls Model School, Completion of 1 No.3 unit metal roller block for Acherensua SHS,