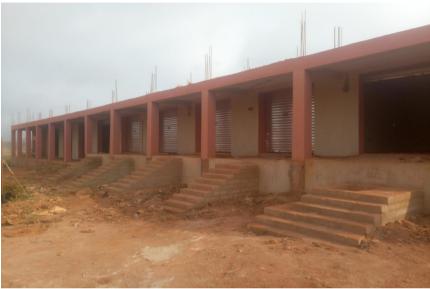

The provision of more school infrastructures such school furniture and classroom block is been carried out gradually by the district, such as Completion 1No. 3-unit classroom block at Nkaseim D/A JHS, with 90 pieces of furniture's. Completion of 1No. 3 unit classroom block a Dadiesoaba Girls Model School, Completion of 1 No.3 unit metal roller block for Acherensua SHS,