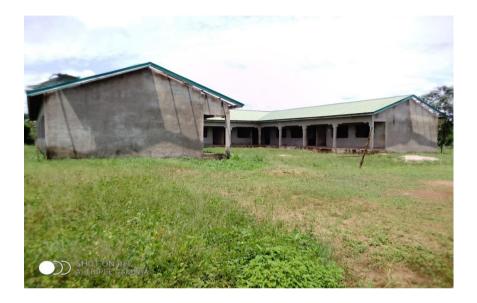

The provision of more school infrastructures such school furniture and classroom block is been carried out gradually by the district, such as Completion 1No. 3-unit classroom block at Nkaseim D/A JHS, with 90 pieces of furniture's. Completion of 1No. 3 unit classroom block a Dadiesoaba Girls Model School, Completion of 1 No.3 unit metal roller block for Acherensua SHS,