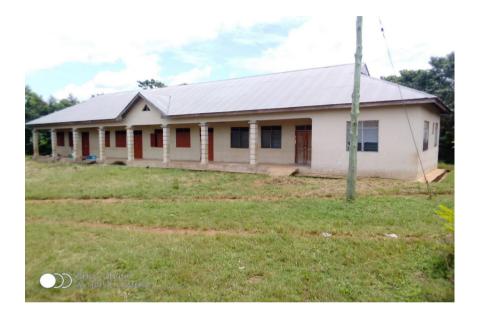

The provision of more school infrastructures such school furniture and classroom block is been carried out gradually by the district, such as Completion 1No. 3-unit classroom block at Nkaseim D/A JHS, with 90 pieces of furniture's. Completion of 1No. 3 unit classroom block a Dadiesoaba Girls Model School, Completion of 1 No.3 unit metal roller block for Acherensua SHS,