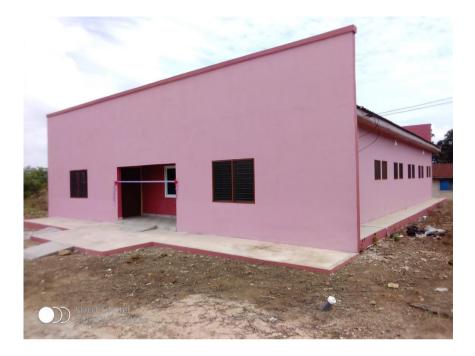

The provision of more school infrastructures such school furniture and classroom block is been carried out gradually by the district, such as Completion 1No. 3-unit classroom block at Nkaseim D/A JHS, with 90 pieces of furniture's. Completion of 1No. 3 unit classroom block a Dadiesoaba Girls Model School, Completion of 1 No.3 unit metal roller block for Acherensua SHS,

## **KEY ACHIEVEMENTS IN 2021**

The mandate of the Asutifi South District Assembly as expressed in the Local Governance

1. Computer Lab and 2-Seater Toilet Facility at Nkasiem Methodist JHS (DACF Project)

2. Construction of 1No. 3-Unit Classroom Block with Office, Store, Computer Lab and 2-Seater Toilet Facility at Mehame (DACF Project)

Construction of 1No. 10-Unit Lockable Market Stores at Hwidiem (DPAT)

Construction of DCE's Bungalow at Hwidiem (DACF)

Construction of 1No. 3-Unit Classroom Block with Office, Store, Computer Lab and 2-Seater Toilet Facility at Mehame (DACF Project) Construction of 1No. 3-Unit Teachers Accommodation at Bronikrom (DACF-RFG)

Construction of 1No. 4-Unit Classroom Block at Amanfrom (DACF-RFG)

Construction of 1No. 3-Unit Classroom Block with 3 Bedroom Dormitory Accommodationat Dadiesoaba Girls Model School

Construction of 1No.6-Unit Classroom Block, Office, Store, Computer laboratory and Staff Common Room with 1No. 4-Seater KVIP Toilet at Mankesim Primary (DACF Project)

Construction of 1No. 3-Unit Classroom Block with Office, Store and 2-Seater Toilet Facility at KwakuNyumah (DACF Project)

Construction of 1 No.CHPS Compound at Mehame (DACF)