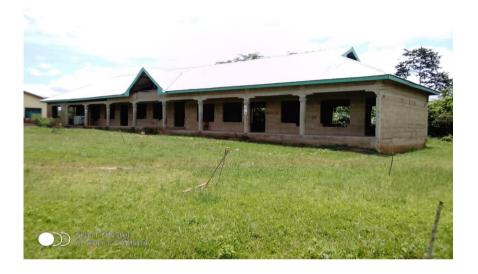

The provision of more school infrastructures such school furniture and classroom block is been carried out gradually by the district, such as Completion 1No. 3-unit classroom block at Nkaseim D/A JHS, with 90 pieces of furniture's. Completion of 1No. 3 unit classroom block a Dadiesoaba Girls Model School, Completion of 1 No.3 unit metal roller block for Acherensua SHS,