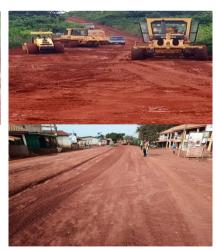

### Road Network

Asutifi North District has a total road network of 190 km road. Of the 190 km, 105.4km is gravel surfaced, Bitumen 0 km and 82 km is earth surfaced. In terms of conditions of the road

network in the District 75.0 km is deemed as being good, 47.3 km as fair and 69.55 km as poor. Serious efforts are being made by the Assembly to improve the road networks to propel economic development in the District.

Apart from Ntrotroso to Sunyani, Gambia No.1 – Gambia No. 2 roads and Kenyasi 600m hospital road, which are tarred, all the other roads in the district are untarred.

### **Kev Achievements in 2021**

- Rehabilitated i.e. Grading of a section of Kenyasi Hwidiem Road (Kenyasi No. 2
  paramount chief palace DCE residence (3.5km) and Construction of 20No. Speed
  ramps)
- Evacuated, Pushed & level Refuse at the final Disposal Site at Gambia No.1 & 2
- Drilled and constructed 1No. Mechanized Borehole at UENR Kenyasi Campus
- Distributed Fertilizer & Certified seeds under PFJ