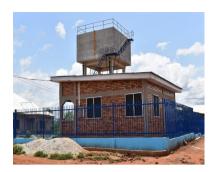

Service monitoring rounds conducted in 2020 indicates that a total of 172 hand pumps, 39 Limited Mechanized Boreholes (LMB) and 8 Small Town Piped Schemes (STPS) have been mapped in the District. Mechanized Boreholes and the Small Town Piped Schemes have a combined total of 301 public standpipes, taps, and household connections total of 2302 households connected

### Water and Sanitation

The broad Water, Sanitation and Hygiene actions in the District are performed under the ANAM WASH initiative. The initiative demonstrates how collective efforts, a shared vision, shared measurements, mutually reinforcing activities, and continuous communication can mobilize partners to achieve safe and sustainable water supply and sanitation services for all. Partners in the implementation of the WASH Master Plan under the ANAM Initiative include World Vision International Ghana, IRC Ghana, Aquaya Institute, Safe Water Network, and Net centric Campaign, with funding from Conrad N. Hilton Foundation.