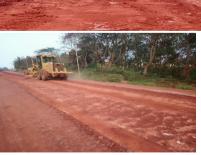

### **Kev Achievements in 2021**

- Rehabilitated i.e. Grading of a section of Kenyasi Hwidiem Road (Kenyasi No. 2
  paramount chief palace DCE residence (3.5km) and Construction of 20No. Speed
  ramps)
- Evacuated, Pushed & level Refuse at the final Disposal Site at Gambia No.1 & 2
- Drilled and constructed 1No. Mechanized Borehole at UENR Kenyasi Campus
- Distributed Fertilizer & Certified seeds under PFJ

1NO. 6-UNIT CLASSROOM BLOCK WITH HEAD TEACHERS OFFICE, STORE, STAFF COMMON ROOM, LIBRARY, 6-UNIT KVIP BLOCK, 2 URINAL AND A CHANGEROOM AT YAWBREFO

RESHAPED GAMBIA-DORMAA BARRIER ROAD

DISTRIBUTION OF OIL PALM SEEDLINGS TO FARMERS