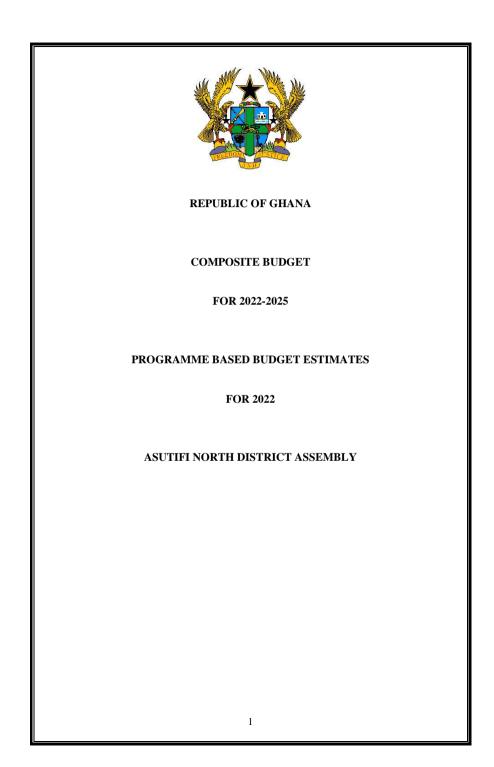

Service monitoring rounds conducted in 2020 indicates that a total of 172 hand pumps, 39 Limited Mechanized Boreholes (LMB) and 8 Small Town Piped Schemes (STPS) have been mapped in the District. Mechanized Boreholes and the Small Town Piped Schemes have a combined total of 301 public standpipes, taps, and household connections total of 2302 households connected

### Key Achievements in 2021

- Rehabilitated i.e. Grading of a section of Kenyasi Hwidiem Road (Kenyasi No. 2 paramount chief palace - DCE residence (3.5km) and Construction of 20No. Speed ramps)
- Evacuated, Pushed & level Refuse at the final Disposal Site at Gambia No.1 & 2
- Drilled and constructed 1No. Mechanized Borehole at UENR Kenyasi Campus
- Distributed Fertilizer & Certified seeds under PFJ