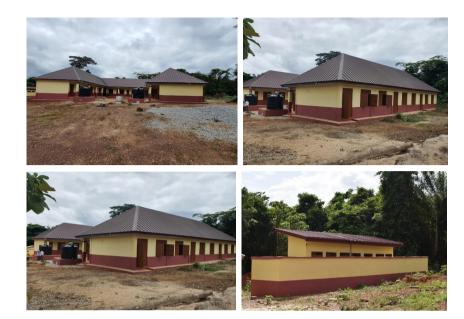

- Constructed 1No. 2-unit KG Classroom Block with Head Teachers Office/Store at Esinianim & Asempanaye
- Constructed 1No. 6-unit Classroom block with Head teachers Office, Store, Staff Common Room, Library, 6-unit KVIP Block, 2 Urinal and a Changeroom at Yawbrefo
- Constructed 2NO. Skills Development centres at Kenyasi No.2 & Ntotroso
- Constructed 1No.STPWS for Kenyasi No.1 with support from World Vision International Ghana & Safe Water Network
- Acquired Orth photos (Kenyase No 1 & 2, Ntotroso, Wamahinso, Gyedu)
- Undertook Partial Ground truthing at (Kenyase No 1 & 2, Ntotroso)
- Held SAT Meeting to validate Orthophotos
- Digitized 10,065 Parcels at Kenyase No 1 & 2, Ntotroso)
- Digitized 867 Streetlines Kenyase No 1 & 2, Ntotroso)
- Held Meeting to validate digitized parcels & streetlines and acquired street names
- Generated Unique Parcel Numbers for Kenyase No 1 & 2, Ntotroso)

INO.STPWS FOR KENYASI NO.1 WITH SUPPORT FROM WORLD VISION INTERNATIONAL GHANA & SAFE WATER NETWORK

PUSHING OF REFUSE AT THE FINAL DISPOSAL SITE AT ASEMPANAYE JUNCTION

INO. 6-UNIT CLASSROOM BLOCK WITH HEAD TEACHERS OFFICE, STORE, STAFF COMMON ROOM, LIBRARY, 6-UNIT KVIP BLOCK, 2 URINAL AND A CHANGEROOM AT YAWBREFO