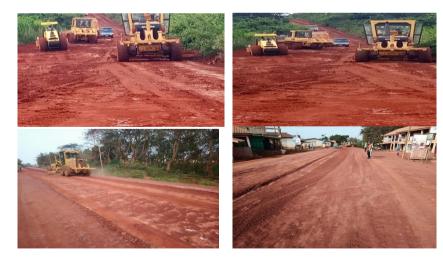

### Key Achievements in 2021

- Rehabilitated i.e. Grading of a section of Kenyasi Hwidiem Road (Kenyasi No. 2 paramount chief palace - DCE residence (3.5km) and Construction of 20No. Speed ramps)
- Evacuated, Pushed & level Refuse at the final Disposal Site at Gambia No.1 & 2
- Drilled and constructed 1No. Mechanized Borehole at UENR Kenyasi Campus
- Distributed Fertilizer & Certified seeds under PFJ

RESHAPED GAMBIA-DORMAA BARRIER ROAD

DISTRIBUTION OF OIL PALM SEEDLINGS TO FARMERS

RICE FIELD DEMONSTRATION FIELD DAY AT GAMBIA NO.2

| buly         |  |
|--------------|--|
| IGF Onl      |  |
| 1            |  |
| mance        |  |
| erfor        |  |
| iue Po       |  |
| Revenu       |  |
| 1:1          |  |
| <b>Fable</b> |  |
| r.,          |  |