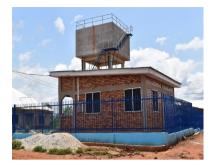

### Key Achievements in 2021

- Rehabilitated i.e. Grading of a section of Kenyasi Hwidiem Road (Kenyasi No. 2 paramount chief palace - DCE residence (3.5km) and Construction of 20No. Speed ramps)
- Evacuated, Pushed & level Refuse at the final Disposal Site at Gambia No.1 & 2
- Drilled and constructed 1No. Mechanized Borehole at UENR Kenyasi Campus
- Distributed Fertilizer & Certified seeds under PFJ

INO.STPWS FOR KENYASI NO.1 WITH SUPPORT FROM WORLD VISION INTERNATIONAL GHANA & SAFE WATER NETWORK

PUSHING OF REFUSE AT THE FINAL DISPOSAL SITE AT ASEMPANAYE JUNCTION

INO. 6-UNIT CLASSROOM BLOCK WITH HEAD TEACHERS OFFICE, STORE, STAFF COMMON ROOM, LIBRARY, 6-UNIT KVIP BLOCK, 2 URINAL AND A CHANGEROOM AT YAWBREFO