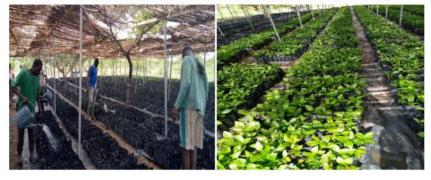

Completion of Slaughter house at Baasa

BUILSA SOUTH DISTRICT, FUMBISI

Establishment of nurseries for cashew seedlings at Naadema and Nyandema under the Ghana Productive Safety Net Project

BUILSA SOUTH DISTRICT, FUMBISI