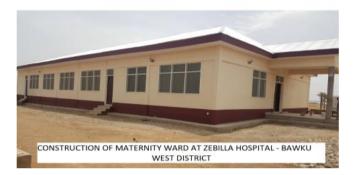

## Sub-Programme Sub-Programme 3.2: Health Delivery

In the area of Health, The sub-programme gave 50% of children (0-18 months) childhood vaccinations. Also, 50% of TB cases were notified by screening at OPD's and ANC's, and also carried out HIV/AIDS sensitization district wide. Other achievements included 25% reduction of malaria cases among children and pregnant women, training of CHO's in CMAM programme, training of CHN's in IYCF, monthly IYCF mentoring coaching visits to HF's, and formation of mother-to-mother support groups. The sub-programme constructed 1No Maternity Ward at Zebilla Hospital.

# HEALTH

Construction of 1 No. Maternity Ward at Zebilla Hospital STATUS: COMPLETED