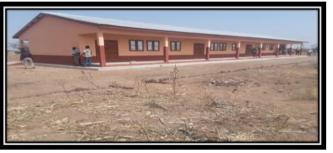

The sub-programme constructed 2No. 3-Unit Classroom Blocks at Asapaligu and Tonde. Constructed 6No. 4-Seater KVIPs at Hariya, Tonde and Adonsi Primary Schools.

# EDUCATION

Construction of 1 No. 3-unit classroom block with office, store and 2-unit Urinal at Asapalugu

## STATUS: COMPLETED AND IN USE