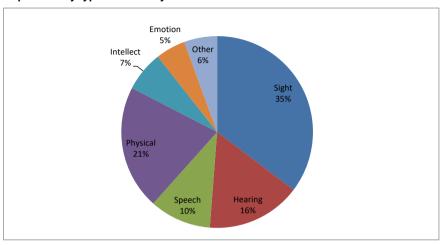

#### Types of Disability

PWDs by type of disability in the district, Persons with sight disability recorded the highest (42.0%) followed by physical disability (25.0%) and hearing (18.9%). The proportion of females with sight disability (42.7%) is slightly higher than males (41.5%) while the proportion of females with physical disability (25.3%) is slightly higher than males (24.7%).

#### Population by type of disability

#### Distribution by Type of Locality

The locality of persons with disability has an impact on their ability to access social services and other facilities within the District. The proportion of PWDs in the rural areas (2.5%) is slightly higher than the urban areas (1.8%) in the district. With the exception of sight, the proportion of persons with other forms of disability in the urban areas is higher than the rural areas.