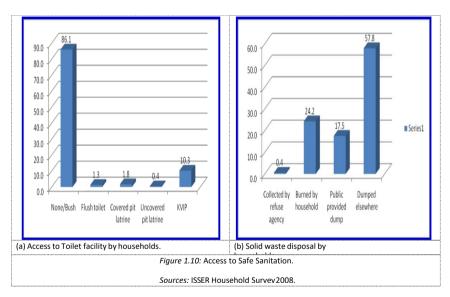

Access to toilet facility is very limited (13.8%). An overwhelming majority of households do not have access to safe sanitation (86.1%). This compels households to choose unorthodox means of human waste disposal such as defecating in the bush without regards to its adverse impact on the environment and health. In the stakeholder discussion, two schools of thought emerged.

The use of bush is due to sheer indiscipline, availability of few public toilets in Bole which are not maintained as users are not paying for their use. The low access to safe toilet in 2017 is nonetheless an improvement compared to 2013 when only 9.7 per cent of households in the district had safe sanitation. The methods of solid waste disposal of many households cannot be said to be friendly to the environment. Only about 18 per cent of households in the district use improved waste disposal methods.

About 58 per cent of households dump their waste indiscriminately while about 24 per cent burn their waste. The problems associated with inadequate solid waste disposal include unsightly conditions of neighbourhood environments, odour, nuisance and prevalence of diseases.