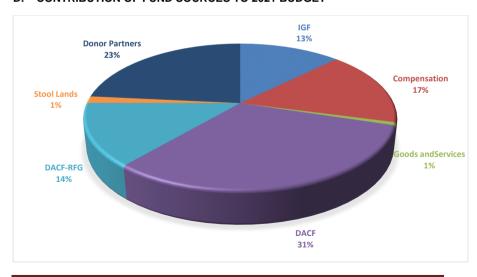

# D. CONTRIBUTION OF FUND SOURCES TO 2021 BUDGET

2020 PBB Estimates - Bole District