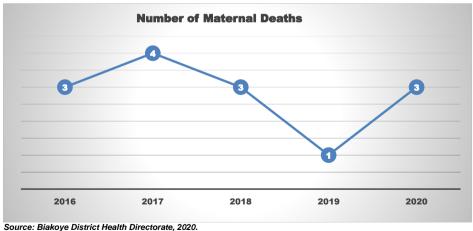

#### Maternal Death

In 2016, there were 3 maternal deaths and rose to 4 in 2017 but reduced to 3 in 2018 and further reduced to 1 in 2019. But 2020 has recorded 3 as at August.