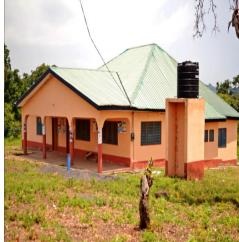

#### 7. KEY ACHIEVEMENTS - 2020

1. Construction of 1No. 10-unit market stores with 4-unit WC toilet at Kwamekrom Market

Construction of 1No. CHPS compound with
 semi-detached nurses' quarters at Bowiri Odumasi

Supply of 40,000 cashew seedlings for distribution to farmers

Supply of 450 mono desks for distribution to basic schools

Distribution of disability items to 64
 Persons Living with Disability

Biakoye District Assembly

Biakoye District Assembly

10

Ш

Provision of 400 streetlights for Biakoye District
 Ambulance Service

7. Rehabilitation of old post office for

Biakoye District Assembly

8. Construction of 2-semi-detached nurse's quarters at Comfort Offedie Health Center at Nkonya - Kadjebi