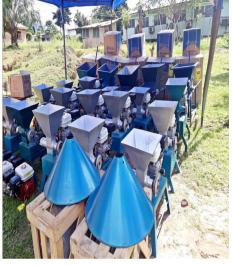

#### **AGRICULTURE**

Biakoye District thrives on primary economic activities such as food crop farming, fishing, animal rearing and forestry (lumbering) which employs majority of the population. The District is endowed with about 42,000 hectares of arable land for crops and vegetable cultivation. Farming in the District is mainly subsistence in nature and farmers use simple hand held tools.

| Major type of crop                        | Population engaged | Average Total Production |
|-------------------------------------------|--------------------|--------------------------|
| Vegetable (pepper, tomatoes, okro, onion) | 30,000             | 713                      |
| Cassava                                   | 30,000             | 12,144                   |
| Cocoyam                                   | 20,000             | 8,81.6                   |
| Yam                                       | 18,750             | 5,020                    |
| Cocoa                                     | 500                | -                        |
| Maize                                     | 33,660             | 9,310                    |
| Plantain/Banana                           | 10,098             | 9,976                    |
| Cashew                                    | 576                | -                        |
| Rice                                      | 20,000             | 2,093                    |