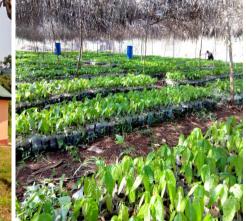

Supply of 40,000 cashew seedlings for distribution to farmers

Supply of 450 mono desks for distribution to basic schools

Distribution of disability items to 64
 Persons Living with Disability

Biakoye District Assembly