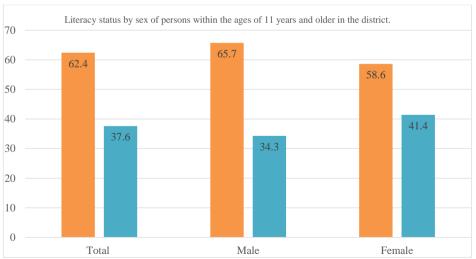

#### Literacy Status

Literacy is the ability to read and write in any language with understanding

Source: Ghana Statistical Service, 2010 Population and Housing Census