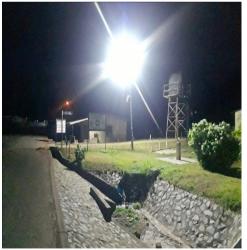

Biakoye District Assembly

10

Ш

Provision of 400 streetlights for Biakoye District
 Ambulance Service

7. Rehabilitation of old post office for

Biakoye District Assembly

8. Construction of 2-semi-detached nurse's quarters at Comfort Offedie Health Center at Nkonya - Kadjebi

|                                                    |                            | Past<br>Years |      | Projections            |                         |                             |
|----------------------------------------------------|----------------------------|---------------|------|------------------------|-------------------------|-----------------------------|
| Main Outputs                                       | Output Indicator 2         |               | 2020 | Budget<br>Year<br>2021 | Indicative<br>Year 2022 | Indicativ<br>e Year<br>2023 |
| Digitization of records Number of sheets digitized |                            | -             | 50   | 20                     | 20                      | 20                          |
| Street Naming and Property                         | No. of properties numbered | 200           | 200  | 1000                   | 500                     | 200                         |
| Addressing                                         | Signage Maps and Registers |               |      |                        |                         |                             |
| Addressing                                         | No. of street named        | -             |      | 100                    | 20                      | 10                          |
| Maintenance of streetlights                        | No. of streetlights        | 100           | 400  | 500                    | 200                     | 200                         |
| Documenting all public lands                       | Documentation completed by | -             | -    | Dec.                   | Dec.                    | Dec.                        |