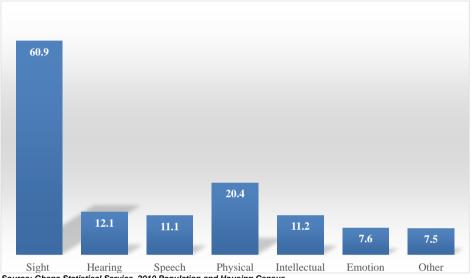

#### **Disability Status**

About 5.5% of the district's total population has one form of disability or the other. PWDs are slightly higher among females (5.6%) than males (5.4%).

Source: Ghana Statistical Service, 2010 Population and Housing Census