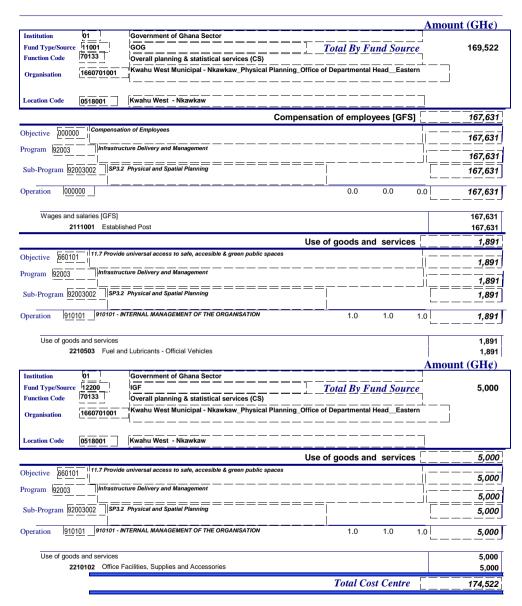

ion and acquisition of improved agricultural inputs (operationa<br>al inputs at glossary) | lise 1.0       | 1.0             | 1.0 <b>5,0</b>  |
| Use of                       | goods and services              |                                                                                                 |                |                 | 5,0             |
|                              | 2210511 Local tr                | avel cost                                                                                       |                |                 | 5,0             |
|                              | -                               |                                                                                                 | Total Cost     |                 | 728,7           |



|                    |                |                                                          |                          |                  | Amount (GH¢)                            |
|--------------------|----------------|----------------------------------------------------------|--------------------------|------------------|-----------------------------------------|
| Institution 01     |                | Government of Ghana Sector                               |                          |                  |                                         |
|                    |                | GOG                                                      | Total By Fu              | nd Source        | 9,000                                   |
| Function Code 701  |                | Overall pl