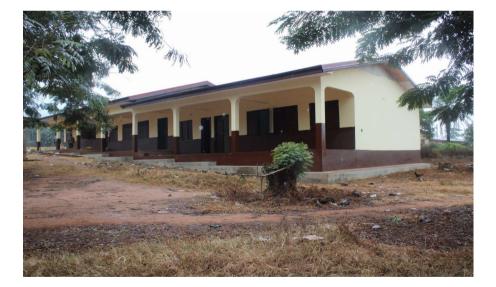

## 7. KEY ACHIEVEMENTS (AUGUST, 2020)

- 1. 1no. 6-unit classroom block with office, store, library, staff common room,4-seater KVIP toilet and two cubicle urinal at Begoro Anglican Primary completed
- 2. 1no. 3-unit KG block, office, store, 3 seater KVIP toilet and two cubicle urinal and hand washing facilities at Begoro Zion completed
- 3. 1no. 46m foot bridge with galvanized pipes guard rail linking Bontrase and Dansor communities in Begoro completed
- 4. 1no. 3-unit KG classroom block with ancillary facilities at Abuorso completed
- 5. 2no. 20-unit open market shed at Ahomahomaso market completed
- 6. First floor of EU block for office accommodation completed
- 7. 1no. ambulance bay constructed
- 8. 2no. boreholes drilled and mechanized at Ahomahomaso and Begoro Hospital
- 9. 530 Personal Protective Equipment(PPEs):(Disposable Gowns (142 pcs), Cover all(30 pcs), Infrared Thermometer (8 pcs), Gum Boots(40 pcs), N9 (120 pcs) and Shoe Covers(190 pcs)) procured for the District Health Directorate, Begoro
- 10. 6,500 pieces of nose mask procured and distributed to the communities in the District
- 11. 120 pieces of LED automatic switch streetlights procured and distributed to various communities in the District

## **1NO. 3-UNIT KG CLASSROOM BLOCK WITH ANCILLARY FACILITIES AT ABUORSO COMPLETED**