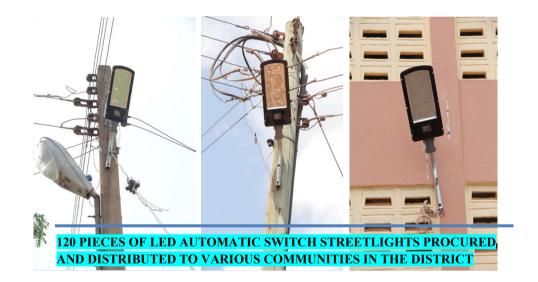

## 7. KEY ACHIEVEMENTS (AUGUST, 2020)

- 1. 1no. 6-unit classroom block with office, store, library, staff common room,4-seater KVIP toilet and two cubicle urinal at Begoro Anglican Primary completed
- 2. 1no. 3-unit KG block, office, store, 3 seater KVIP toilet and two cubicle urinal and hand washing facilities at Begoro Zion completed
- 3. 1no. 46m foot bridge with galvanized pipes guard rail linking Bontrase and Dansor communities in Begoro completed
- 4. 1no. 3-unit KG classroom block with ancillary facilities at Abuorso completed
- 5. 2no. 20-unit open market shed at Ahomahomaso market completed
- 6. First floor of EU block for office accommodation completed
- 7. 1no. ambulance bay constructed
- 8. 2no. boreholes drilled and mechanized at Ahomahomaso and Begoro Hospital
- 9. 530 Personal Protective Equipment(PPEs):(Disposable Gowns (142 pcs), Cover all(30 pcs), Infrared Thermometer (8 pcs), Gum Boots(40 pcs), N9 (120 pcs) and Shoe Covers(190 pcs)) procured for the District Health Directorate, Begoro
- 10. 6,500 pieces of nose mask procured and distributed to the communities in the District
- 11. 120 pieces of LED automatic switch streetlights procured and distributed to various communities in the District