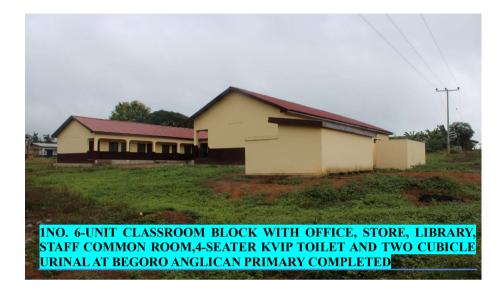

## 7. KEY ACHIEVEMENTS (AUGUST, 2020)

- 1. 1no. 6-unit classroom block with office, store, library, staff common room,4-seater KVIP toilet and two cubicle urinal at Begoro Anglican Primary completed
- 2. 1no. 3-unit KG block, office, store, 3 seater KVIP toilet and two cubicle urinal and hand washing facilities at Begoro Zion completed
- 3. 1no. 46m foot bridge with galvanized pipes guard rail linking Bontrase and Dansor communities in Begoro completed
- 4. 1no. 3-unit KG classroom block with ancillary facilities at Abuorso completed
- 5. 2no. 20-unit open market shed at Ahomahomaso market completed
- 6. First floor of EU block for office accommodation completed
- 7. 1no. ambulance bay constructed
- 8. 2no. boreholes drilled and mechanized at Ahomahomaso and Begoro Hospital
- 9. 530 Personal Protective Equipment(PPEs):(Disposable Gowns (142 pcs), Cover all(30 pcs), Infrared Thermometer (8 pcs), Gum Boots(40 pcs), N9 (120 pcs) and Shoe Covers(190 pcs)) procured for the District Health Directorate, Begoro
- 10. 6,500 pieces of nose mask procured and distributed to the communities in the District
- 11. 120 pieces of LED automatic switch streetlights procured and distributed to various communities in the District