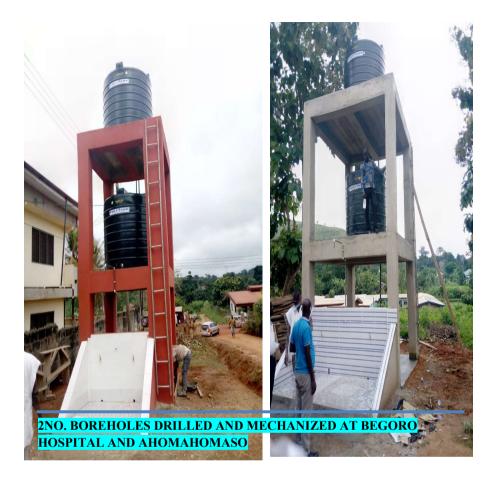

## 7. KEY ACHIEVEMENTS (AUGUST, 2020)

- 1. 1no. 6-unit classroom block with office, store, library, staff common room,4-seater KVIP toilet and two cubicle urinal at Begoro Anglican Primary completed
- 2. 1no. 3-unit KG block, office, store, 3 seater KVIP toilet and two cubicle urinal and hand washing facilities at Begoro Zion completed
- 3. 1no. 46m foot bridge with galvanized pipes guard rail linking Bontrase and Dansor communities in Begoro completed
- 4. 1no. 3-unit KG classroom block with ancillary facilities at Abuorso completed
- 5. 2no. 20-unit open market shed at Ahomahomaso market completed
- 6. First floor of EU block for office accommodation completed
- 7. 1no. ambulance bay constructed
- 8. 2no. boreholes drilled and mechanized at Ahomahomaso and Begoro Hospital
- 9. 530 Personal Protective Equipment(PPEs):(Disposable Gowns (142 pcs), Cover all(30 pcs), Infrared Thermometer (8 pcs), Gum Boots(40 pcs), N9 (120 pcs) and Shoe Covers(190 pcs)) procured for the District Health Directorate, Begoro
- 10. 6,500 pieces of nose mask procured and distributed to the communities in the District
- 11. 120 pieces of LED automatic switch streetlights procured and distributed to various communities in the District