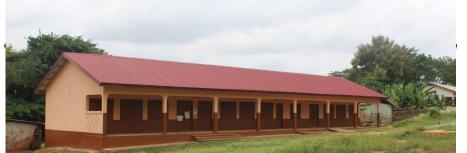

## 7. KEY ACHIEVEMENTS (AUGUST, 2020)

- 1. 1no. 6-unit classroom block with office, store, library, staff common room,4-seater KVIP toilet and two cubicle urinal at Begoro Anglican Primary completed
- 2. 1no. 3-unit KG block, office, store, 3 seater KVIP toilet and two cubicle urinal and hand washing facilities at Begoro Zion completed
- 3. 1no. 46m foot bridge with galvanized pipes guard rail linking Bontrase and Dansor communities in Begoro completed
- 4. 1no. 3-unit KG classroom block with ancillary facilities at Abuorso completed
- 5. 2no. 20-unit open market shed at Ahomahomaso market completed
- 6. First floor of EU block for office accommodation completed
- 7. 1no. ambulance bay constructed
- 8. 2no. boreholes drilled and mechanized at Ahomahomaso and Begoro Hospital
- 9. 530 Personal Protective Equipment(PPEs):(Disposable Gowns (142 pcs), Cover all(30 pcs), Infrared Thermometer (8 pcs), Gum Boots(40 pcs), N9 (120 pcs) and Shoe Covers(190 pcs)) procured for the District Health Directorate, Begoro
- 10. 6,500 pieces of nose mask procured and distributed to the communities in the District
- 11. 120 pieces of LED automatic switch streetlights procured and distributed to various communities in the District

## **1NO. AMBULANCE BAY CONSTRUCTED**