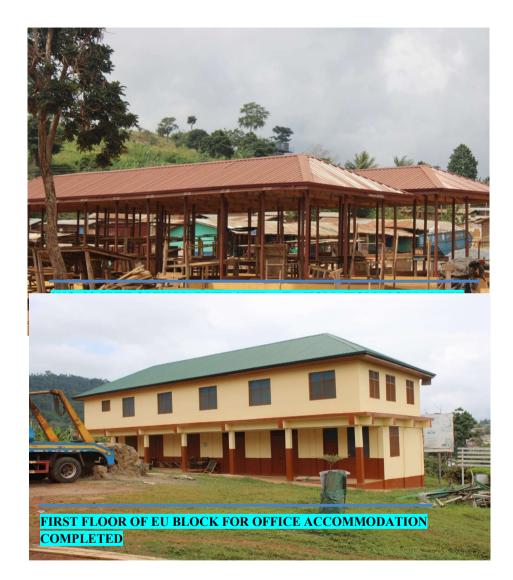

## 7. KEY ACHIEVEMENTS (AUGUST, 2020)

- 1. 1no. 6-unit classroom block with office, store, library, staff common room,4-seater KVIP toilet and two cubicle urinal at Begoro Anglican Primary completed
- 2. 1no. 3-unit KG block, office, store, 3 seater KVIP toilet and two cubicle urinal and hand washing facilities at Begoro Zion completed
- 3. 1no. 46m foot bridge with galvanized pipes guard rail linking Bontrase and Dansor communities in Begoro completed
- 4. 1no. 3-unit KG classroom block with ancillary facilities at Abuorso completed
- 5. 2no. 20-unit open market shed at Ahomahomaso market completed
- 6. First floor of EU block for office accommodation completed
- 7. 1no. ambulance bay constructed
- 8. 2no. boreholes drilled and mechanized at Ahomahomaso and Begoro Hospital
- 9. 530 Personal Protective Equipment(PPEs):(Disposable Gowns (142 pcs), Cover all(30 pcs), Infrared Thermometer (8 pcs), Gum Boots(40 pcs), N9 (120 pcs) and Shoe Covers(190 pcs)) procured for the District Health Directorate, Begoro
- 10. 6,500 pieces of nose mask procured and distributed to the communities in the District
- 11. 120 pieces of LED automatic switch streetlights procured and distributed to various communities in the District