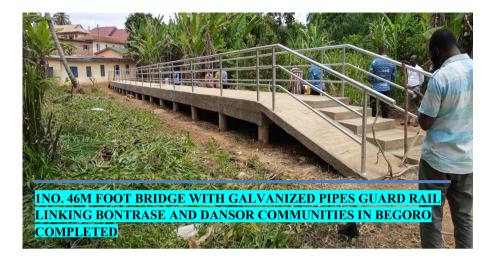

## 7. KEY ACHIEVEMENTS (AUGUST, 2020)

- 1. 1no. 6-unit classroom block with office, store, library, staff common room,4-seater KVIP toilet and two cubicle urinal at Begoro Anglican Primary completed
- 2. 1no. 3-unit KG block, office, store, 3 seater KVIP toilet and two cubicle urinal and hand washing facilities at Begoro Zion completed
- 3. 1no. 46m foot bridge with galvanized pipes guard rail linking Bontrase and Dansor communities in Begoro completed
- 4. 1no. 3-unit KG classroom block with ancillary facilities at Abuorso completed
- 5. 2no. 20-unit open market shed at Ahomahomaso market completed
- 6. First floor of EU block for office accommodation completed
- 7. 1no. ambulance bay constructed
- 8. 2no. boreholes drilled and mechanized at Ahomahomaso and Begoro Hospital
- 9. 530 Personal Protective Equipment(PPEs):(Disposable Gowns (142 pcs), Cover all(30 pcs), Infrared Thermometer (8 pcs), Gum Boots(40 pcs), N9 (120 pcs) and Shoe Covers(190 pcs)) procured for the District Health Directorate, Begoro
- 10. 6,500 pieces of nose mask procured and distributed to the communities in the District
- 11. 120 pieces of LED automatic switch streetlights procured and distributed to various communities in the District