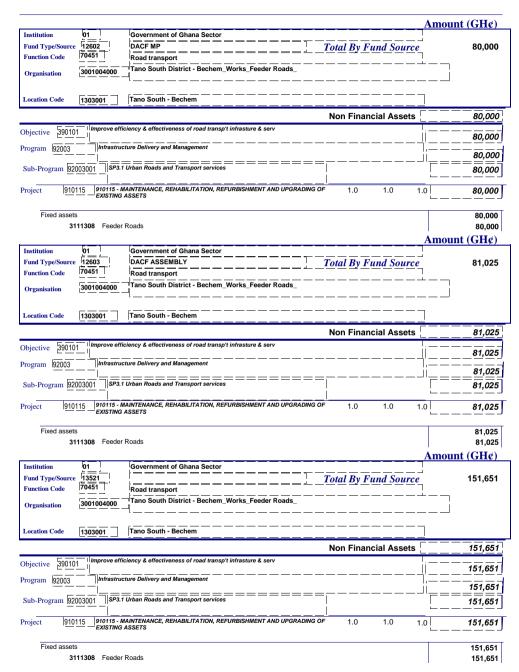

4. Budget Sub-Programme Operations and Projects

Tano South Municipal Assembly

The table lists the main Operations and projects to be undertaken by the sub-programme

### Table 10: Budget Sub-Programme Operations and Projects

| Support security operations (fuel and ration)       Renovate MCD bungalow         Maintenance, Rehab. Refurb. & Upgrading Of       Complete 1 No. detached staff quarters         Service Assembly's utility expenses       Pay salaries and allowances (casual staff, Commission collectors, PM, Transfer Grant, SNIT, extra duty)         Procure Office Stationery, equipment, logistics, furniture, fixtures and fittings       Insure Assembly's assets         Organise Independence, Mayday Day Celebration       Centre office | Operations                                                                                                    | Projects                               |
|----------------------------------------------------------------------------------------------------------------------------------------------------------------------------------------------------------------------------------------------------------------------------------------------------------------------------------------------------------------------------------------------------------------------------------------------------------------------------------------------------------------------------------------|---------------------------------------------------------------------------------------------------------------|----------------------------------------|
| Maintenance, Rehab. Refurb. & Upgrading Of         Existing Assets         Service Assembly's utility expenses         Pay salaries and allowances (casual staff, Commission collectors, PM, Transfer Grant, SNIT, extra duty)         Procure Office Stationery, equipment, logistics, furniture, fixtures and fittings         Insure Assembly's assets         Organise Independence, Mayday Day Celebration                                                                                                                        | Internal Management of Organization                                                                           | Renovate MCD bungalow                  |
| Existing Assets       Incomposition         Service Assembly's utility expenses       Incomposition         Pay salaries and allowances (casual staff, Commission collectors, PM, Transfer Grant, SNIT, extra duty)       Incomposition         Procure Office Stationery, equipment, logistics, furniture, fixtures and fittings       Incomposition         Insure Assembly's assets       Incomposition         Organise Independence, Mayday Day Celebration       Incomposition                                                   | Support security operations (fuel and ration)                                                                 | Complete 1 No. detached staff quarters |
| Pay salaries and allowances (casual staff,<br>Commission collectors, PM, Transfer Grant, SNIT,<br>extra duty)<br>Procure Office Stationery, equipment, logistics,<br>furniture, fixtures and fittings<br>Insure Assembly's assets<br>Organise Independence,Mayday Day Celebration                                                                                                                                                                                                                                                      | Maintenance, Rehab. Refurb. & Upgrading Of<br>Existing Assets                                                 |                                        |
| Commission collectors, PM, Transfer Grant, SNIT,         extra duty)         Procure Office Stationery, equipment, logistics,         furniture, fixtures and fittings         Insure Assembly's assets         Organise Independence,Mayday Day Celebration                                                                                                                                                                                                                                                                           | Service Assembly's utility expenses                                                                           |                                        |
| furniture, fixtures and fittings       Insure Assembly's assets       Organise Independence, Mayday Day Celebration                                                                                                                                                                                                                                                                                                                                                                                                                    | Pay salaries and allowances (casual staff,<br>Commission collectors, PM, Transfer Grant, SNIT,<br>extra duty) |                                        |
| Organise Independence, Mayday Day Celebration                                                                                                                                                                                                                                                                                                                                                                                                                                                                                          | Procure Office Stationery, equipment, logistics, furniture, fixtures and fittings                             |                                        |
|                                                                                                                                                                                                                                                                                                                                                                                                                                                                                                                                        | Insure Assembly's assets                                                                                      |                                        |
| Furnish 4 No. Zonal council offices                                                                                                                                                                                                                                                                                                                                                                                                                                                                                                    | Organise Independence, Mayday Day Celebration                                                                 |                                        |
|                                                                                                                                                                                                                                                                                                                                                                                                                                                                                                                                        | Furnish 4 No. Zonal council offices                                                                           |                                        |