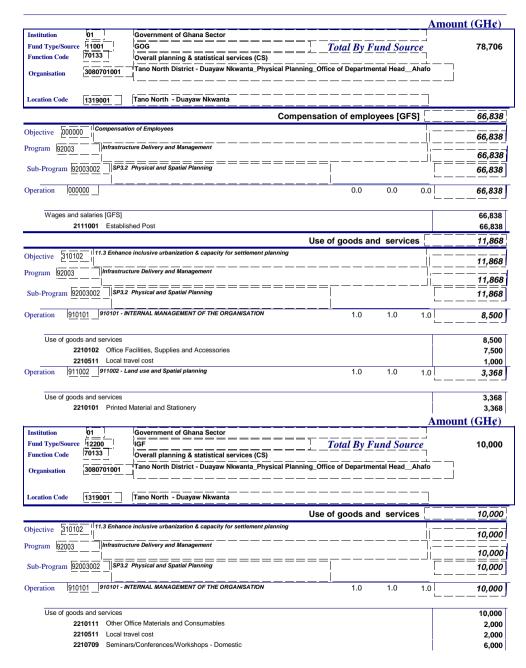

#### SUB-PROGRAMME 2.1Physical and Spatial Planning

1. Budget Sub-Programme Objective

To facilitate efficient land administration and management within the major towns in the Municipality.

To assist in awareness creation on human settlement and spatial development policies;

#### 2. Budget Sub-Programme Description

The Physical Planning Department under this sub-programme is responsible for supervising, regulating and controlling the survey and demarcation of land for the purpose of land use and land registration. Excellence in Land Management in promoting sustainable development to eliminate the creation of shanty communities by ensuring the implementation of physical planning schemes for the municipality. The sub-programme would coordinate all activities that relate to land use and ensure adherence to spatial plans through dialogue with key stakeholders in public and private sectors in the municipality.

With a total staff of three (3), resources from the DACF, IGF would be allocated to the Physical Planning Department to implement the activities under this sub-programme.

The key issues/challenges for the sub-programme include the non-availability of Planning Schemes for all communities in the district and the difficulty to reach to all the remote communities.