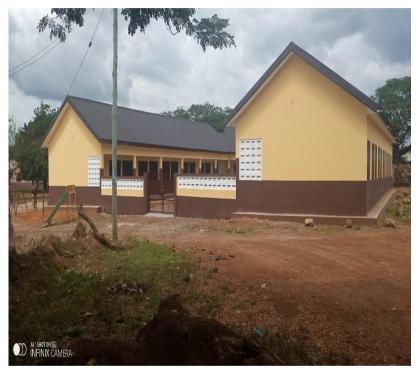

# SAMPLES OF COMPLETED AND ON-**GOING PROJECTS**

Construction of 3no. 3-unit classroom block with ancillary facilities at Duayaw Nkwanta R/C, Subonpang and Adrobaa

Drilling of 10no. Boreholes Fitted with Hand pump

# **ON-GOING PROJECTS**

Construction of Hostel facility at Tanoso CHNTS

Construction of 1no. 3-unit classroom at 49 Tanokrom

CONSTRUCTION OF 10NO. 6-UNIT CLASSROOM BLOCK WITH ANCILLARY FACILITIES IN THE MUNICIPALITY