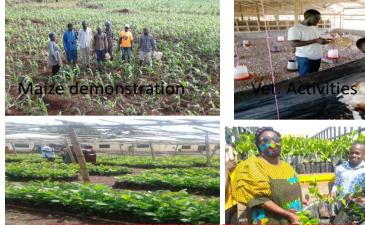

#### 1. KEY ACHIEVEMENTS IN 2020

The Tano North Municipal Assembly achieved a lot within the fiscal year under review especially in the area of service delivery to her citizens. In line with her vision and mission, several social amenities are being provided including the Construction of schools, CHPS Compounds, Staff Quarters, distribution of coconut and cashew seedlings and among others. The table below shows some key programmes and projects in 2020.