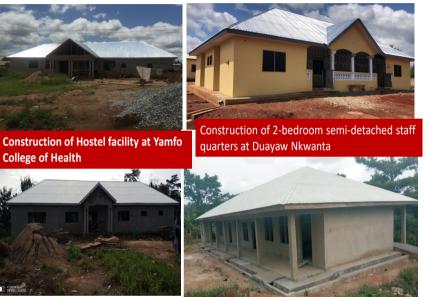

# **ON-GOING PROJECTS**

Construction of Hostel facility at Tanoso CHNTS

Construction of 1no. 3-unit classroom at 49 Tanokrom

CONSTRUCTION OF 10NO. 6-UNIT CLASSROOM BLOCK WITH ANCILLARY FACILITIES IN THE MUNICIPALITY

# CONSTRUCTION OF 1 STOREY MALE HOSTEL FACILITY AT ST. JOHN OF GOD COLLEGE OF HEALTH AT DUAYAW NKWANTA

Tano North Municipal Assembly