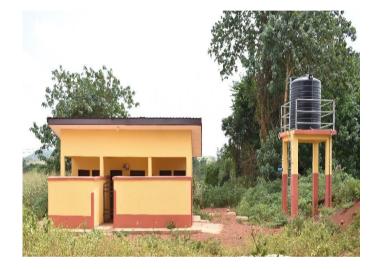

# 1 No. CHPS Constructed at Atudrobesa

Tano North Municipal Assembly

CONSTRUCTION OF 13NO. 6-SEATER WATER CLOSET WITH MECHANIZED BOREHOLE FACILITY IN THE MUNICIPALITY

53