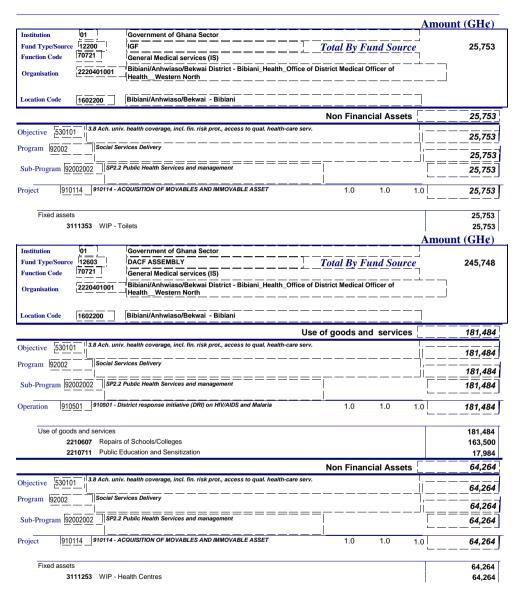

#### SUB-PROGRAMME 3.2 Health Delivery

#### 1. Budget Sub-Programme Objective

The main objective of this sub-programme is to formulate, plan and implement district health policies within the framework of national health policies and guidelines provided by the Minister of Health as well as ensure sustainable, equitable and easily accessible healthcare services promote healthy lifestyle

#### 2. Budget Sub-Programme Description

This is carried out through provision of accessible healthcare services with special emphasis on primary health care at the district, sub-district and community levels in accordance with national health policies. The sub-programme also formulates, plans and implements district healthcare policies within the framework of national healthcare policies and guidelines.