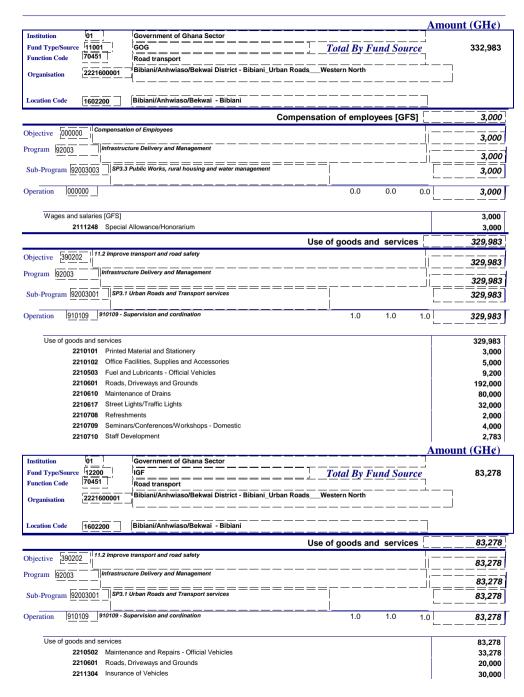

# BUDGET PROGRAMME SUMMARY PROGRAMME 2: INFRASTRUCTURE DELIVERY AND MANAGEMENT

#### 1. Budget Programme Objectives

The sub-Programme seeks to ensure provision of all-weather accessible and cost effective roads through the use of resources, planning, development, rehabilitation and maintenance to facilitate the movement of people, goods & services to promote socio-economic development and access to social services.

#### 2. SUB-PROGRAMME DESCRIPTION

The sub-programme creates synergy among work related activities and ensures an integrated and harmonized infrastructural development that promote effective and efficient service delivery

It again provides technical services for all works activities including road construction, rehabilitation

The funding sources for this programme are GoG, IGF, DDF DACF, and MDF.