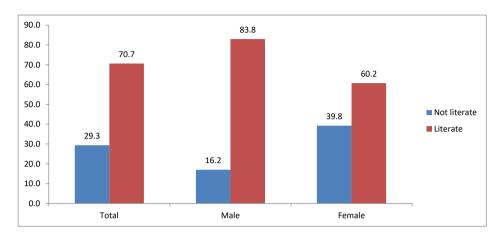

#### **Literacy Status**

A total of 70,598 persons can be found within the ages of 11 years and older in the district.

Source: Ghana Statistical Service, 2010 Population and Housing Census