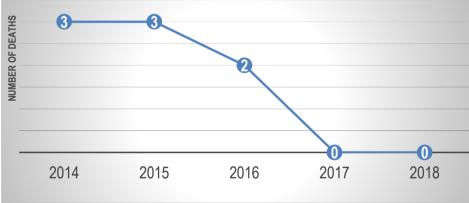

#### **Maternal Death**

In both 2014 and 2015, there were 3 maternal deaths but reduced to 2 in 2016. No maternal deaths were recorded in 2017 and 2018.

Source: Akatsi South District Health Directorate, 2019.