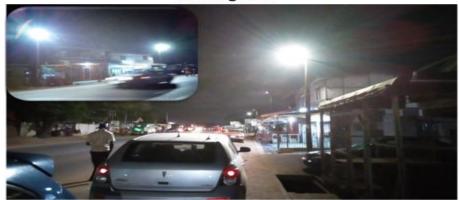

# Project Description: Supply and installation of 3000 led streetlights in the Tema metropolis Funding : DDF

Project Description: Construction of Market shops and sheds at Tema Newtown Digital Address: GT-150-3200 Funding: DACF