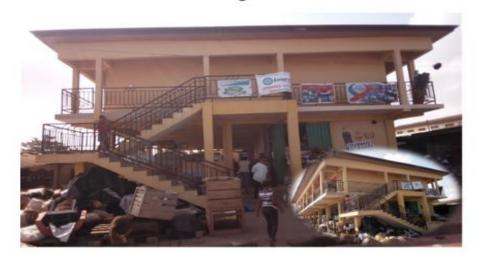

# Project Description: Rehabilitation of Tema East Sub-Metro. Office Block Digital Address: GT-150-3102 Funding: DACF