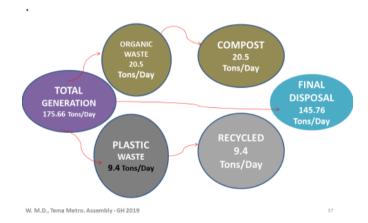

### **SOLID WASTE**

The Assembly is privileged to have an Engineered Landfill Site constructed under the Urban Environmental and Sanitation Programmes in 2011 located at Kpone. The facility which was originally planned to serve the Metropolis now serves many other districts in the GAMA Area. As a result, the facility is overstretched to such an extent that, its life span is threatened. Regarding refuse collection, the metropolis has an organized system for collecting solid waste which involves the private sector. Below is the diagram of the solid waste management procedures.

# Solid Waste Mgt.