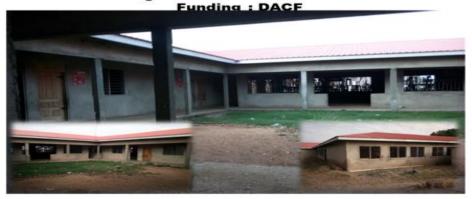

### Project Description: Construction of 10-seater toilet facility a Community Nine (9) Redemption Valley School Digital Address: GT-117-8116 Funding: GAMA

Project Description: Construction/ completion of 6 units KG Classroom Block at Tema East – Manhean Presby Digital Address: GT-150-8332