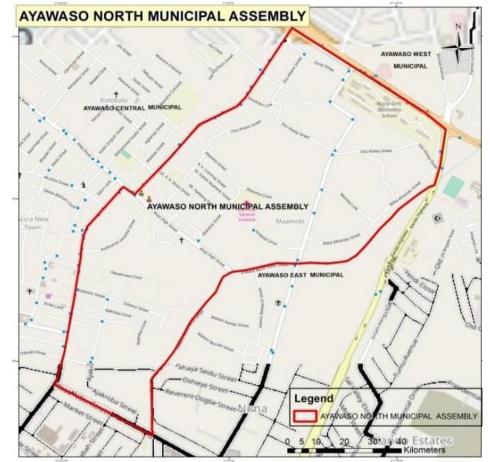

#### Boundaries:

Ayawaso North Municipal Assembly is bounded by Ayawaso West Municipal Assembly to the North and West, Ayawaso East Municipal Assembly to the South and Ayawaso Central Municipal Assembly to the East.

The boundary of the Municipality starts from Gold House round-about (Kawokudi), follows the Obasanjo highway and turns left at Obasanjo round about at Pig Farm junction through the main Kotobabi road towards the Kotobabi police station then right on the Alajo road then an immediate left unto the Newtown road. The boundary line continues on the Newtown road and turns left before the Mallam Atta Market (near the Bank of Africa) ends at Nima storm drain bridge and follows the drain across the Nima main road and ends at Hilla Liman Highway.

The entire Municipality covers an area of 2.2km<sup>2</sup>

2020 COMPOSITE BUDGET FOR AYAWASO NORTH MUNICIPAL

STATISTICS DEP'T CONCTRUCT