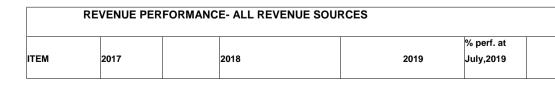

#### **REVENUE AND EXPENDITURE PERFORMANCE**

#### REVENUE

|                | 2017       |            | 2018    |            | 2019       |              | %<br>performanc<br>e at<br>Jul,2019 |
|----------------|------------|------------|---------|------------|------------|--------------|-------------------------------------|
|                |            |            |         |            |            | Actual as at |                                     |
| ITEM           | Budget     | Actual     | Budget  | Actual     | Budget     | July         |                                     |
| Property Rates | 43,200.00  | 24,127.98  | 46,000  | 9,728.19   | 46,000     | 30,836.7     | 67.04%                              |
| Fees           | 18,000.00  | 40,158.50  | 355,000 | 299,930    | 364,200.00 | 233,397.6    | 64.1%                               |
| Fines          | 2,000.00   | 10,134.00  | 4,000   | 4,096      | 2,000.00   | 3,430        | 85.8%                               |
| Licenses       | 382,000.00 | 284,339.50 | 71,000  | 76,093.14  | 89,800.00  | 51,975       | 57.9%                               |
| Land           | 90,000.00  | 100,805.16 | 92,000  | 157,974.7  | 133,000.00 | 192,025.02   | 144.3%                              |
| Rent           | 30,000.00  | 22,030     | 48,000  | 22,548     | 48,000.00  | 14,760       | 30.8%                               |
| Investment     | 0          | 0          | 0       | 0          | 0          | 0            | 0                                   |
| Miscellaneous  | 0          | 8,842.25   | 0       | 16,742.07  | 0          | 15,716.04    | 0                                   |
| Total          | 565,200    | 490,437.39 | 616,000 | 587,112.10 | 685,000.00 | 542,140.36   | 79.14%                              |