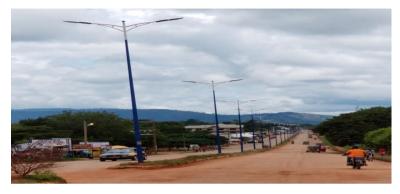

### Energy:

The energy situation in the municipality has improved with the construction of doublearm streetlight on Babianiha-Japekrom-Drobo highway which provide electricity for the main highway for both vehicles and pedestrians who ply their trade from Berekum to Sampa.