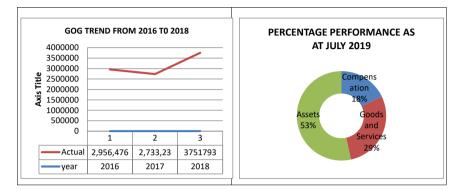

### EXPENDITURE PERFORMANCE - GOG ONLY

The District Assembly's expenditure is classified under three main broad

expenditure headings. These are Compensation (Salaries & Wages), Goods&

Services and Assets.

The table below depicts the budgeted and the actuals for the period 2017 to July

2018.

## Expenditure Performance - All Departments combined - GOG only

| Expenditure           | 20           | 17           | 20           | 18           |              | 2019                 |                                          |
|-----------------------|--------------|--------------|--------------|--------------|--------------|----------------------|------------------------------------------|
|                       | Budget       | Actual       | Budget       | Actual       | Budget       | Actual as at<br>July | %<br>Performance<br>(as at July<br>2019) |
| Compensation          | 1,148,973.12 | 1,279,699.45 | 1,402,165.00 | 1,487,510.00 | 1,740,697.23 | 593,759.83           | 39.92                                    |
| Goods and<br>Services | 1,468,118.48 | 436,373.31   | 1,724,471.50 | 905,713.18   | 2,911,517.29 | 953,030.64           | 32.73                                    |
| Assets                | 2,774,896.40 | 1,017,162.41 | 2,847,662.00 | 1,358,569.77 | 3,862,039.14 | 1,771,280.03         | 45.86                                    |
| Total                 | 5,391,988.00 | 2,733,235.17 | 5,974,298.50 | 3,751,792.95 | 8,514,253.66 | 3,318,070.50         | 38.97                                    |

### Analysis of the table

- In 2017 only 44.74% of the total budget was realised and expended under the GOG provisions leaving about 55% unattended.
- As at December, 2018 62.80% had been realised and expended with compensation contributing about 39.65% of total expenditure under GOG.
- 38.97% of total budget was realised and expended for the period of January to July, 2019
- 74% is anticipated as total expenditure over budget by the close of 2019 financial year.