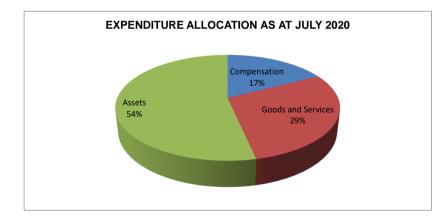

#### Expenditure performance - All Revenue Sources

#### Analysis of the table

- About 43% had been spent on all the expenditure headings as at July 2019
- Total of 17% was spent on compensation for both IGF and all other sources
- Goods and Services accounted for 29% of the total expenditure as at July
- Assets had a percentage of 54 as at the mid-year