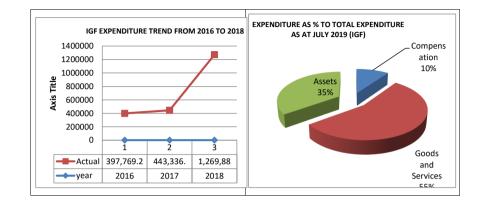

#### Internally Generated Fund

The internally generated revenue has seven (7) main sources namely Rates, Fee,

Fines, Licenses, Lands, Rent and investment income.

The table below depicts the trend analysis of internally generated revenue from 2017

to July 2019.

#### Expenditure performance - IGF only

| Expenditure           | 20         | 17         | 20           | 18           | 20           | 19                   |                                     |
|-----------------------|------------|------------|--------------|--------------|--------------|----------------------|-------------------------------------|
|                       | Budget     | Actual     | Budget       | Actual       | Budget       | Actual as at<br>July | Performance<br>(as at July<br>2019) |
| Compensation          | 86,195.00  | 47,672.62  | 149,500.00   | 136,531.58   | 178,682.00   | 101,687.13           | 56.91                               |
| Goods and<br>Services | 299,244.40 | 365,551.00 | 575,183.00   | 525,000.00   | 614,971.00   | 572,586.51           | 93.11                               |
| Assets                | 76,188.60  | 30,112.38  | 600,000.00   | 608,350.70   | 548,149.00   | 362,830.00           | 66.19                               |
| Total                 | 461,628.00 | 443,336.00 | 1,324,683.00 | 1,269,882.28 | 1,341,802.00 | 1,037,103.64         | 77.29                               |

#### Analysis of the table

- The Assembly's expenditure trend has been bottom up due to consistent increase in its revenue from 2016 to 2018 with 2019 achieving 77.29% as at July 2019.
- There was a marginal increase of expenditure between 2016 and 2017. However between 2017 and 2018 there was a sharp increase in its expenditure due to a high inflow of revenue from the cashew produce.
- About 49% of the Assembly's IGF revenue was then pushed to capital expenditure in 2018