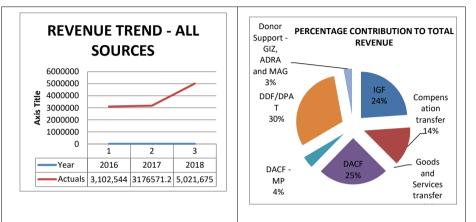

#### REVENUE

The District Assembly derives its revenue from two main sources; Internally Generated Fund and Grants from the Central Government and Development Partners. There are basically six (6) revenue items from which the Assembly derives its revenue. These are Internally Generated Fund, Government of Ghana Fund, District Assemblies' Common Fund, District Development Facility and Donor Funds. The table below shows the performances of the Assembly from 2017 to July 2019 from all revenue sources available to the district.

#### All Revenue Sources

| ITEM                                       | 20           | 17           | 20           | 18           | 20           | 19                     |                                        |
|--------------------------------------------|--------------|--------------|--------------|--------------|--------------|------------------------|----------------------------------------|
|                                            | Budget       | Actual       | Budget       | Actual       | Budget       | Actual as<br>July 2019 | %<br>performance<br>as at<br>July,2019 |
| IGF                                        | 461,628.00   | 443,336.00   | 1,324,683.00 | 1,269,882.28 | 1,341,802.00 | 1,042,198.10           | 77.67                                  |
| Compensation transfer                      | 1,142,386.00 | 1,279,699.45 | 1,402,165.00 | 1,487,510.00 | 1,740,697.23 | 593,759.83             | 34.11                                  |
| Goods and<br>Services<br>transfer          | 30,820.00    | -            | 74,423.50    | 63,898.96    | 74,423.50    | -                      |                                        |
| DACF                                       | 3,247,596.00 | 1,370,409.72 | 3,295,524.00 | 1,172,891.83 | 4,753,915.76 | 1,080,365.56           | 22.73                                  |
| DACF – MP                                  | 200,000.00   |              | 360,000.00   | 333,332.16   | 360,000.00   | 183,970.98             | 51.10                                  |
| DDF/DPAT                                   | 681,186.00   | -            | 750,186.00   | 607,167.00   | 1,425,000.00 | 1,332,442.10           | 93.50                                  |
| Donor<br>Support - GIZ,<br>ADRA and<br>MAG | 90,000.00    | 83,126.00    | 90,000.00    | 86,993.00    | 160,217.17   | 127,532.03             | 79.60                                  |
| Total                                      | 5,853,616.00 | 3,176,571.17 | 7,296,981.50 | 5,021,675.23 | 9,856,055.66 | 4,360,268.60           | 44.24                                  |

#### Analysis of the table;

- In 2017 there was a shortfall of about 43% of the Assembly's expectation leaving most programmes and projects unimplemented. However, IGF performed comparatively well with an average performance of 96.0% per annum.
- 64.35% of 2018 budget was achieved for the year with IGF contributing about 25.29% of the total revenue for the period.
- About 70% total Revenue performance is anticipated by the close of the year 2019.