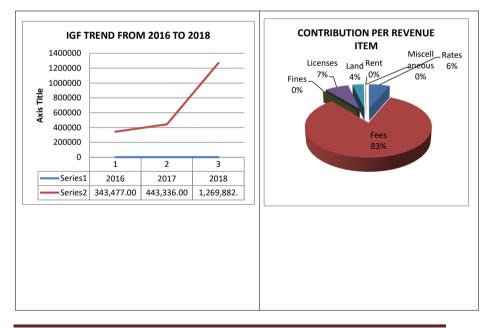

### Internally Generated Fund

The internally generated revenue has seven (7) main sources namely Rates, Fee,

Fines, Licenses, Lands, Rent and investment income.

The table below depicts the trend analysis of internally generated revenue from 2017

to July 2019.

### **REVENUE PERFORMANCE - IGF ONLY**

| ITEM          | 20         | 17         | 20           | 18           | 20           | 19           | %                                 |
|---------------|------------|------------|--------------|--------------|--------------|--------------|-----------------------------------|
|               | Budget     | Actual     | Budget       | Actual       |              |              | performance<br>as at July<br>2019 |
| Rates         | 28,000.00  | 29,497.00  | 42,423.00    | 37,261.00    | 75,000.00    | 66,350.00    | 88.47                             |
| Fees          | 290,000.00 | 282,621.00 | 1,118,000.00 | 1,083,075.00 | 1,100,000.00 | 861,967.00   | 78.36                             |
| Fines         | 8,000.00   | -          | 8,200.00     | -            | -            | -            |                                   |
| Licenses      | 86,178.00  | 74,008.00  | 98,000.00    | 100,610.00   | 111,402.00   | 75,619.00    | 67.88                             |
| Land          | 40,500.00  | 38,450.00  | 48,560.00    | 46,696.28    | 52,200.00    | 35,862.10    | 68.70                             |
| Rent          | 1,450.00   | 8,760.00   | 9,500.00     | 2,240.00     | 3,200.00     | 2,400.00     | 75.00                             |
| Miscellaneous | 7,500.00   | 10,000.00  | -            | -            | -            | -            |                                   |
| Total         | 461,628.00 | 443,336.00 | 1,324,683.00 | 1,269,882.28 | 1,341,802.00 | 1,042,198.10 | 77.67                             |

#### Analysis of the table;

- There has been a consistent increase in the IGF budget from 2016 to 2018. That is 13.30% in 2016, 20.38% in 2017, with a sharp increase of 286.44% in 2018.
- The sharp increase in 2018 was due to a change of the collection strategies with engagement of special taskforce in the collections.
- 77.67% was achieved over budgeted collection for the year 2019
- Fees alone contribute about 83% of the total IGF due to high inflow from cashew rates.
- There has been consistent increase in the collection of Rates and Lands over the past 3 years. However, much effort has to be geared towards these collections looking at the land size, number of communities and properties within the district.
- The focus area will be rates and lands for the next half of the year
- The Assembly anticipates 87.55% by the close of the year based on the historical data available.