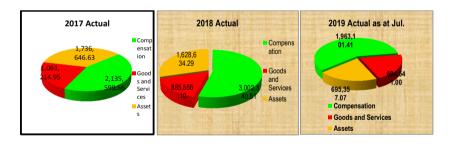

# CHART OF PERFORMANCE TREND FOR TOTAL REVENUE, FROM 2018 - July 2019.

Nkoranza South Municipal Assembly

| Expenditure           | 20           | 17           | 20           | 18           | 20 <sup>,</sup> | 19           |                                          |
|-----------------------|--------------|--------------|--------------|--------------|-----------------|--------------|------------------------------------------|
|                       | Budget       | Actual       | Budget       | Actual       |                 | Actual as at | % age<br>Performance<br>(as at Jul 2019) |
| Compensation          | 2,302,864.84 | 2,135,599.56 | 2,775,922.91 | 3,002,340.81 | 3,202,314.42    | 1,963,101.41 | 61.30%                                   |
| Goods and<br>Services | 2,937,475.73 | 1,063,214.95 | 2,138,060.46 | 885,556.10   | 739,783.98      | 694,541.00   | 93.88%                                   |
| Assets                | 3,766,059.43 | 1,736,646.63 | 3,798,716.91 | 1,628,634.29 | 6,069,141.74    | 695,357.07   | 11.46%                                   |
| Total                 | 9,006,400.00 | 4,935,461.14 | 8,712,700.28 | 5,516,531.20 | 10,011,240.14   | 3,352,999.48 | 33.49%                                   |

#### GOG EXPENDITURE TREND ANALYSIS

The analysis generally reveals a fluctuation trend in the Assembly's expenditure over the 3-year period.

In 2017, a total of **GH¢2,135,599.56** was expended on Compensation of Employees whilst 2018 recorded a total compensation expenditure of **GH¢3,002,340.81**; an increase of about **40.58%** (**GH¢505,599.07**) over the same period in 2017. This was

Nkoranza South Municipal Assembly

as a result of recruitment of new staffs and transfers of officers into the municipality. As at July, 2019, a total of GH¢1,963,101.41 has been spent representing a 65.38% of total compensation expenses for 2019. This expenditure is high compared to that of 2018 and this was as a result of the increment of salaries.

Expenditure on Goods and Services decreases from **GH**¢1,063,214.95 in 2017 to **GH**¢885,556.10, in 2018. As at July 2019, a total of **GH**¢694,541.00 has been spent on goods & services representing a decrease due to the reporting time of the year.

An amount of **GH¢1,736,646.63** was expended in 2017 on Assets, while in 2018, an amount of **GH¢1,628,634.29** was spent, representing a decrease of approximately **6.22%**. The decrease was due to inadequate GOG transfers and other funds into the municipality. 2019 (July) recorded an expenditure of **GH¢695,357.07** on Assets. This represents **11.46%** of the entire expenditure on assets in 2019. This is represented below: