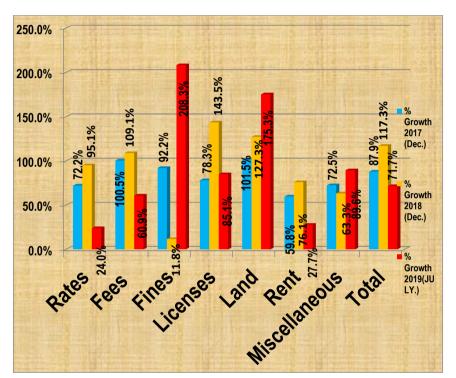

# a. **REVENUE**

Table 8: Revenue Performance - IGF

| REVENUE PERFORMANCE- IGF ONLY |            |            |            |            |            |            |             |
|-------------------------------|------------|------------|------------|------------|------------|------------|-------------|
|                               |            |            |            |            |            |            | %           |
|                               |            |            |            |            |            |            | performance |
| ITEM                          | 2017       |            | 2018       |            | 2019       |            | at Jul,2019 |
|                               |            |            |            |            |            | Actual as  |             |
|                               | Budget     | Actual     | Budget     | Actual     | Budget     | at July    |             |
| Property Rates                | 61,000.00  | 63,005.9   | 68,948.30  | 65,577.70  | 87,673.40  | 21,051.00  | 24.01%      |
| Fees                          | 170,100.00 | 143,239.3  | 192,264.03 | 209,681.90 | 164,160.86 | 99,946.00  | 60.88%      |
| Fines                         | 1,500.00   | 200.00     | 1,695.45   | 200.00     | 1,565.15   | 3,260.00   | 208.28%     |
| Licenses                      | 123,200.00 | 88,294.00  | 139,252.36 | 199.860.20 | 251,762.02 | 214,188.89 | 85.07%      |
| Land                          | 63,400.00  | 74,297.5   | 71,654.40  | 91,237.28  | 25,651.50  | 44,964.00  | 175.28%     |
| Rent                          | 14,400.00  | 40,645.00  | 16,275.36  | 12,388.00  | 41,641.71  | 11,523.00  | 27.67%      |
| Investment                    | 0          | 0          | 0          | 0          | 0          | 0          | 0           |
| Miscellaneous                 | 7,000.00   | 5,877.95   | 7,912.10   | 5,011.41   | 6,651.50   | 5,959.99   | 89.60%      |
| Total                         | 440,600.00 | 415,559.65 | 498,002.00 | 583,956.49 | 559,108.00 | 400,892.88 | 71.70%      |

#### IGF TREND ANALYSIS

Analysis for the 3-year period reveals an increase trend in local revenue generation.

All revenue items (Rates, Licenses, Lands, fees and miscellaneous) recorded a positive growth in 2018 over 2017, while remaining item (Rent) recorded negative growth in 2018 over 2017 and Fines recorded no growth in 2018 over 2017. All the revenue items recorded positive growths in 2019 accept Rates and Rent which performed below 50%, though the figures reported were as at July.

Rates recorded an increase of 4.08% in 2018 over 2017, but recorded a growth of 24.01% in 2019 as at July, which is below 50% of the budgeted.

Fees saw a 46.38% growth in 2018 over 2017 but recorded a 60.88% growth in 2019 as at July, which is above 50% of the budgeted

Fines maintain a 0% growth in 2018 over that of 2017 and saw 208% growth in 2019 as at July, which is above 50% of the budgeted.

Lands recorded a 22.79% growth in 2018 over 2017 and further recorded a 175.28% in 2019 as at July, which is above 50% of the budgeted.

Licenses recorded a 126.35% growth in 2018 over 2017 and recorded a 85.07% in 2019 as at July, which is above 50% of the budgeted.

Total growth in IGF saw a 40.52% growth in 2018 over 2017 and 71.70% in 2019 as at July, which is above 50% of the budgeted. Total IGF performance for the period (July. 2019) stood at GH¢400,892.88 representing 71.70% of total annual projected revenue of GH¢559,108.00