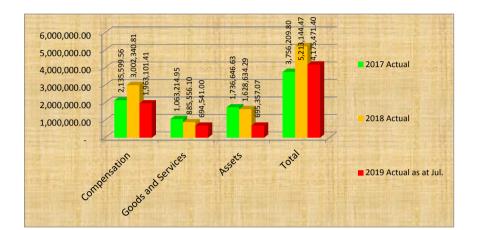

# CHART OF PERFORMANCE TREND FOR TOTAL REVENUE, FROM 2018 - July 2019.

Nkoranza South Municipal Assembly

| Expenditure           | 20           | 17           | 20           | 18           | 20 <sup>,</sup> | 19           |                                          |
|-----------------------|--------------|--------------|--------------|--------------|-----------------|--------------|------------------------------------------|
|                       | Budget       | Actual       | Budget       | Actual       |                 | Actual as at | % age<br>Performance<br>(as at Jul 2019) |
| Compensation          | 2,302,864.84 | 2,135,599.56 | 2,775,922.91 | 3,002,340.81 | 3,202,314.42    | 1,963,101.41 | 61.30%                                   |
| Goods and<br>Services | 2,937,475.73 | 1,063,214.95 | 2,138,060.46 | 885,556.10   | 739,783.98      | 694,541.00   | 93.88%                                   |
| Assets                | 3,766,059.43 | 1,736,646.63 | 3,798,716.91 | 1,628,634.29 | 6,069,141.74    | 695,357.07   | 11.46%                                   |
| Total                 | 9,006,400.00 | 4,935,461.14 | 8,712,700.28 | 5,516,531.20 | 10,011,240.14   | 3,352,999.48 | 33.49%                                   |

#### b. EXPENDITURE

Table 10: Expenditure Performance - All Sources

#### GOG EXPENDITURE TREND ANALYSIS

The analysis generally reveals a fluctuation trend in the Assembly's expenditure over the 3-year period.

In 2017, a total of **GH¢2,135,599.56** was expended on Compensation of Employees whilst 2018 recorded a total compensation expenditure of **GH¢3,002,340.81**; an increase of about **40.58%** (**GH¢505,599.07**) over the same period in 2017. This was

Nkoranza South Municipal Assembly

as a result of recruitment of new staffs and transfers of officers into the municipality. As at July, 2019, a total of GH¢1,963,101.41 has been spent representing a 65.38% of total compensation expenses for 2019. This expenditure is high compared to that of 2018 and this was as a result of the increment of salaries.

Expenditure on Goods and Services decreases from **GH**¢1,063,214.95 in 2017 to **GH**¢885,556.10, in 2018. As at July 2019, a total of **GH**¢694,541.00 has been spent on goods & services representing a decrease due to the reporting time of the year.

An amount of **GH¢1,736,646.63** was expended in 2017 on Assets, while in 2018, an amount of **GH¢1,628,634.29** was spent, representing a decrease of approximately **6.22%**. The decrease was due to inadequate GOG transfers and other funds into the municipality. 2019 (July) recorded an expenditure of **GH¢695,357.07** on Assets. This represents **11.46%** of the entire expenditure on assets in 2019. This is represented below: