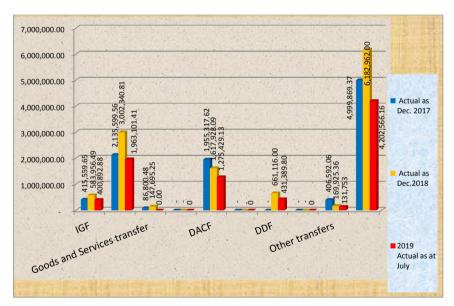

#### Table 9: Revenue Performance - All Sources

| $\begin{array}{ c c c c c c c c c c c c c c c c c c c$                                                                                                                                                                                                                                                                                                                                                                                                                                                                                                                                                                                                                                                                                                                                                                                                                                                                                                                                                                                                                                                                                                                                                                                                                                                              |                   |            |            |            |            |             |            | %<br>performan<br>ce a |
|---------------------------------------------------------------------------------------------------------------------------------------------------------------------------------------------------------------------------------------------------------------------------------------------------------------------------------------------------------------------------------------------------------------------------------------------------------------------------------------------------------------------------------------------------------------------------------------------------------------------------------------------------------------------------------------------------------------------------------------------------------------------------------------------------------------------------------------------------------------------------------------------------------------------------------------------------------------------------------------------------------------------------------------------------------------------------------------------------------------------------------------------------------------------------------------------------------------------------------------------------------------------------------------------------------------------|-------------------|------------|------------|------------|------------|-------------|------------|------------------------|
| Budget         Actual         Budget         Actual         Budget         Actual         Budget         Actual         Budget         Budget< | ITEM              | 2017       | I          | 2018       | 1          |             |            | July,2019              |
| BudgetActualBudgetActualBudget $Actual$ Budget $July,20$<br>18IGF440,600.00415,559.65498,002.00583,956.49559,108.00400,892.8871.7Compensation<br>transfer2,302,864.<br>842,135,599.<br>562,775,922.<br>913,002,340.<br>813,202,314.41,963,101.<br>                                                                                                                                                                                                                                                                                                                                                                                                                                                                                                                                                                                                                                                                                                                                                                                                                                                                                                                                                                                                                                                                  |                   |            |            |            |            |             |            |                        |
| Compensation<br>transfer         2,302,864.         2,135,599.         2,775,922.         3,002,340.         3,202,314.4         1,963,101.         61.3           Goods         and<br>Services transfer         55,773.41         86,800.48         53,904.10         147,695.25         263,727.83         0.00         0.00           DACF         4,198,485.         1,955,317.         4,124,889.         1,617,928.         4,965,334.8         1,275,429.         25.1           DDF         1,000,453.         79         0.00         739,777.00         661,116.00         0         9         13         25.1           Others         1,448,822.         406,592.06         1,018,207.         169,925.36         1,362,077.3         131,752.94         9.6                                                                                                                                                                                                                                                                                                                                                                                                                                                                                                                                           |                   | Budget     | Actual     | Budget     | Actual     | Budget      | July,20    |                        |
| $\begin{array}{c ccccccccccccccccccccccccccccccccccc$                                                                                                                                                                                                                                                                                                                                                                                                                                                                                                                                                                                                                                                                                                                                                                                                                                                                                                                                                                                                                                                                                                                                                                                                                                                               | IGF               | 440,600.00 | 415,559.65 | 498,002.00 | 583,956.49 | 559,108.00  | 400,892.88 | 71.70%                 |
| $\begin{array}{c c c c c c c c c c c c c c c c c c c $                                                                                                                                                                                                                                                                                                                                                                                                                                                                                                                                                                                                                                                                                                                                                                                                                                                                                                                                                                                                                                                                                                                                                                                                                                                              | Compensation      | 2,302,864. | 2,135,599. | 2,775,922. | 3,002,340. | 3,202,314.4 | 1,963,101. |                        |
| Services transfer         55,773.41         86,800.48         53,904.10         147,695.25         263,727.83         0.00         0.00           DACF         4,198,485.         1,955,317.         4,124,889.         1,617,928.         4,965,334.8         1,275,429.         25.0           DDF         1,000,453.         0.00         739,777.00         661,116.00         1,579,863.0         431,389.8         27.0           Others         1,448,822.         406,592.06         1,018,207.         169,925.36         1,362,077.3         131,752.94         9.6                                                                                                                                                                                                                                                                                                                                                                                                                                                                                                                                                                                                                                                                                                                                       | transfer          | 84         | 56         | 91         | 81         | 2           | 41         | 61.30%                 |
| Services transfer       4.0       86,800.48       147,695.25       00       0.00         DACF       4,198,485.       1,955,317.       4,124,889.       1,617,928.       4,965,334.8       1,275,429.       25.0         DDF       1,000,453.       0.00       79       0.00       739,777.00       661,116.00       1,579,863.0       431,389.8       27.0         Others       (MP,PWD,DONO       1,448,822.       406,592.06       1,018,207.       169,925.36       1,362,077.3       131,752.94       9.6                                                                                                                                                                                                                                                                                                                                                                                                                                                                                                                                                                                                                                                                                                                                                                                                       | Goods and         |            |            |            |            |             |            |                        |
| DACF         84         62         00         09         9         13         25.1           DDF         1,000,453.<br>79         0.00         739,777.00         661,116.00         1,579,863.0         431,389.8         27.3           Others         (MP,PWD,DONO<br>R)         1,448,822.         406,592.06         1,018,207.         169,925.36         1,362,077.3         131,752.94         9.6                                                                                                                                                                                                                                                                                                                                                                                                                                                                                                                                                                                                                                                                                                                                                                                                                                                                                                          | Services transfer | 55,773.41  | 86,800.48  | 53,904.10  | 147,695.25 | 263,727.83  | 0.00       | 0.00%                  |
| 84         62         00         09         9         13         000           DDF         1,000,453.<br>79         0.00         739,777.00         661,116.00         1,579,863.0<br>0         431,389.8         27.3           Others         1,448,822.         406,592.06         1,018,207.         169,925.36         1,362,077.3         131,752.94         9.6           R)         12         27         27         2         2         2         2         2                                                                                                                                                                                                                                                                                                                                                                                                                                                                                                                                                                                                                                                                                                                                                                                                                                              | DACE              | 4,198,485. | 1,955,317. | 4,124,889. | 1,617,928. | 4,965,334.8 | 1,275,429. | 25.69%                 |
| DDF         79         0.00         739,777.00         661,116.00         0         431,389.8         27.3           Others         (MP,PWD,DONO         1,448,822.         406,592.06         1,018,207.         169,925.36         1,362,077.3         131,752.94         9.6           R)         12         27         27         2         2         2         9.6                                                                                                                                                                                                                                                                                                                                                                                                                                                                                                                                                                                                                                                                                                                                                                                                                                                                                                                                             |                   | 84         | 62         | 00         | 09         | 9           | 13         | 23.09%                 |
| (MP,PWD,DONO         1,448,822.         406,592.06         1,018,207.         169,925.36         1,362,077.3         131,752.94         9.6           R)         12         27         27         2         2         9.6                                                                                                                                                                                                                                                                                                                                                                                                                                                                                                                                                                                                                                                                                                                                                                                                                                                                                                                                                                                                                                                                                           | DDF               |            | 0.00       | 739,777.00 | 661,116.00 |             | 431,389.8  | 27.31%                 |
| R) 12 27 2<br>1,446,622.406,592.00 1,016,207.109,925.30 1,562,077.51,752.94 9.0                                                                                                                                                                                                                                                                                                                                                                                                                                                                                                                                                                                                                                                                                                                                                                                                                                                                                                                                                                                                                                                                                                                                                                                                                                     | Others            |            |            |            |            |             |            |                        |
|                                                                                                                                                                                                                                                                                                                                                                                                                                                                                                                                                                                                                                                                                                                                                                                                                                                                                                                                                                                                                                                                                                                                                                                                                                                                                                                     | (MP,PWD,DONO      | 1,448,822. | 406,592.06 | 1,018,207. | 169,925.36 | 1,362,077.3 | 131,752.94 | 9.67%                  |
|                                                                                                                                                                                                                                                                                                                                                                                                                                                                                                                                                                                                                                                                                                                                                                                                                                                                                                                                                                                                                                                                                                                                                                                                                                                                                                                     | R)                | 12         |            | 27         |            | 2           |            |                        |
| 9,447,000.         4,999,829.         9,210,702.         6,182,962.         11,932,425.         4,202,566.           TOTAL         00         37         28         00         46         16                                                                                                                                                                                                                                                                                                                                                                                                                                                                                                                                                                                                                                                                                                                                                                                                                                                                                                                                                                                                                                                                                                                        |                   |            |            |            |            |             |            | 35.22%                 |

#### TREND ANALYSIS - ALL REVENUE SOURCES

The Nkoranza South Municipal had a total revenue budget of, GH&p9,447,000.00, GH&p9,210,702.28 and GH&p11,912,426.32 for 2017, 2018 and 2019 financial years respectively.

The 3-year trend analysis indicates the Assembly's total receipts are fluctuating over the period. Total receipts in 2018 (GH $\phi$ 6,182,962.00) increased by 23.66% over that of 2017 (GH $\phi$ 4,999,829.37). However, total receipts as at July, 2019 stood at GH $\phi$ 4,202,566.16 representing 35.28% of total receipts for 2019

The fluctuating trend in revenue receipts in 2018 and as at July 2019 is attributed to and inadequate releases of DACF and other transfers.