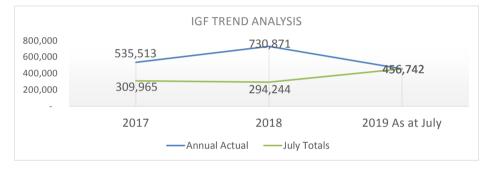

#### Line Graph Showing IGF Trend

- 1. Over the 3-year period performance of IGF revenue shows an increasing progression
- In the 2018 fiscal year 85% of the annual target was achieved with a significantly 36.48% growth from the preceding 2017 fiscal year actual of GH¢535,513.
- Revenue from rent of new market stores, water fall and pay loader, and slight improvements in licenses and fines collections accounted for the 36.48% improvement in revenue in the 2018 fiscal year
- Provisional data for the period January to July, 2019 shows nearly all the IGF targets have positive indications
- a) Overall IGF realised as at July 2019 is 43% of the Annual Target compared to 34% at the same period in 2018 and this gives a 55% improvement.

- b) Lands collection shows 82% performance which is above the target of the period and higher than the 28% realised during the same period in 2018.
- c) Total License shows 61% performance as a July against 47% in same period 2018.
- d) Actual for Fees shows a 49% performance compared to 47% at the same period in 2018. The peak period for this item is in the last quarter of the year due to major harvest of farm produce especially yams in the period.
- e) Investment income is below expectation due to breakdown of the Assembly pay loader. Steps have been taken to put back the revenue generating machine to work.
- f) The performance of Rate as at July, 2019 shows 7% which is below target. Whiles the Assembly has embarked on rigorous public education through jingles, mobile vehicle and radio stations engagements to improve on the payment of property rates, preparation are underway to embark on cattle rate collection under a new team and approach to improve the performance of rates by the end of the year.
- g) No collection was realised from Fines. Realignment of loading and offloading fees, and slaughter fees contributed to the no revenue under fines. In the meantime, clamps have been acquired for use by the Assembly's City Guards to aid collection of spot fines.