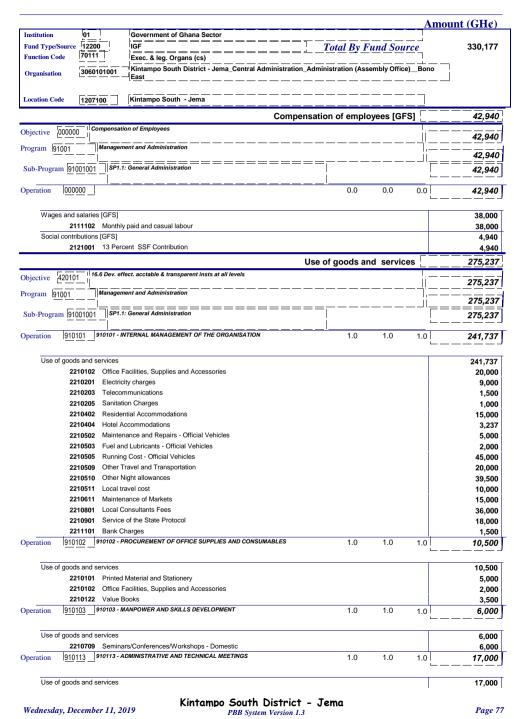

#### a. Revenue

|               |              | REVE                     |              | ANCE- IGF ON              | LY         |            |                | ITEM                              | 2017         |              | 2018         |              | 2019         |              |                         |
|---------------|--------------|--------------------------|--------------|---------------------------|------------|------------|----------------|-----------------------------------|--------------|--------------|--------------|--------------|--------------|--------------|-------------------------|
| ITEM          | 2017         |                          | 2018         |                           | 2019       |            |                |                                   |              | Actual as at |              | Actual as at |              | Actual as at | %<br>performa<br>nce at |
|               |              |                          |              |                           |            |            | %<br>performan |                                   | Budget       | December     | Budget       | December     | Budget       | July, 2019   | July,2019               |
|               |              | Actual as a              | t            | Actual as at              | t          | Actual as  | atce as at     | IGF                               | 220,982.30   | 257,968.00   | 266,049.00   | 328,192.87   | 349,602.00   | 201,932.00   | 57.76%                  |
|               | Budget (Ghc) | 31 <sup>ື</sup> December | Budget (Ghc) | 31 <sup>°°</sup> December | Budget     | July, 2019 | July,2019      | Compensation                      | 4 440 540 00 | 4 440 540 00 | 4 000 404 00 | 4 505 405 07 | 0 000 505 70 | 4 400 050 40 | 50.470/                 |
|               |              |                          |              |                           | 43,860.00  |            |                | transfer                          | 1,413,512.63 | 1,413,512.63 | 1,389,491.00 | 1,535,485.07 | 2,086,535.79 | 1,109,350.48 | 53.17%                  |
| Rates         | 65,387.13    | 71,132.00                | 78,721.00    | 103,283.50                |            | 22,760.00  | 51.89%         | Goods and<br>Services<br>transfer | 64,316.00    | 49 641.67    | 149,757.35   | 57,280.29    | 69,216.29    | -            | -                       |
| Lands         | 30,045.87    | 48,647.00                | 36,174.00    | 34,002.00                 | 53,000.00  | 36,140.00  | 68.18%         |                                   |              |              |              |              |              |              |                         |
| Danta         | 242.00       | 8,214.00                 | 582.00       | 12,540.00                 | 614.00     |            |                | DACF                              | 3,250,319.00 | 1,231,388.43 | 3,436,124.70 | 1,191,958.14 | 3,167,975.08 | 912,739.19   | 28.81%                  |
| Rents         | 46,718.11    | 42,889.00                |              | 78,141.00                 | 79,867.00  | 40,821.00  | 51.11%         | DDF                               | 957,691.00   | -            | 747,435.00   | 641,451.06   | 1,155,580.00 | 1,380,675.71 | 119.48%                 |
| Fees          | 49,508.87    | 58,422.00                | 78,786.00    | 73,606.37                 | 171,229.00 | 87,211.00  | 50.93%         | REP/BAC-G&S                       | 104,700.00   | 39,562.75    | 258,300.00   | 43,205.60    | 115,000.00   | -            | -                       |
| Fines         | 16,133.33    | 21,950.00                | 243.00       | 765.00                    | 256.00     | -          | -              | REP/BAC-<br>ASSETS                | -            | -            | 160,000.00   | 2,000.00     | 260,000.00   | 2,000.00     | 0.76%                   |
| Miscellaneous | 605.00       | 2,544.00                 | 735.00       | 19,000.00                 | 776.00     | -          | -              | PLWD                              | 85,504.00    | 5,000.00     | 246,442.94   | 315,234.69   | 89,510.71    | 197,432.70   | 220.56%                 |
| Investment    | 12,341.99    | 4,170.00                 | 14,236.00    | 6,855.00                  |            | -          | -              |                                   |              |              |              |              |              |              |                         |
|               |              |                          |              |                           |            |            |                | HIPC FUND                         | 21,083.00    | 40,000.00    | 21,080.00    | 20,000.00    | 21,080.00    | 20,000.00    | 94.87%                  |
| Total         | 220,982.30   | 257,968.00               | 266,049.00   | 328,192.87                | 349,602.00 | 201,932.00 | 57.76%         | MSHAP                             | 30,000.00    | 960.00       | 30,000.00    | 12,157.89    |              | 9,451.83     | 31.51%                  |

Kintampo South District Assembly

Kintampo South District Assembly

**REVENUE PERFORMANCE- ALL REVENUE SOURCES** 

| Total               | 6,320,495.64 | 3,205,621.24 | 6,948,036.62 | 4,546,630.50 | 7,740,358.19 | 4,148,833.36 | 53.60% |
|---------------------|--------------|--------------|--------------|--------------|--------------|--------------|--------|
| MAG                 | 75,000.00    | 75,000.00    | 96,937.61    | 96,372.50    | 187,000.00   | 131,280.47   | 70.20% |
| MP'S Common<br>Fund | 119,400.00   | 120,807.13   | 246,419.00   | 292,132.00   | 208,858.32   | 183,970.98   | 88.08% |
|                     |              |              |              |              | 30,000.00    |              |        |

# b. EXPENDITURE

#### Table 3: Expenditure Performance

| Expenditur<br>e       | 2017         |                          | 2018               |                               | 2019         |                        |                               |
|-----------------------|--------------|--------------------------|--------------------|-------------------------------|--------------|------------------------|-------------------------------|
| Items                 | Budget       | Actual as at<br>December | t<br>Budget        | Actual as at<br>December      | Budget       | Actual as<br>July,2019 | Performa<br>atce as a<br>July |
| Compensati<br>on      | 1,413,512.63 | 1,413,512.63             | 1,389,491.00       | 1,535,485.07                  | 2,086,536.01 | 1,109,350.48           | 53.17%                        |
| Goods and<br>Services | 558,490.01   | 445,325.77               | 1,00,046.92        | 1,140,457.92                  | 1,965,711.67 | 643,167.31             | 32.72%                        |
| Assets                | 4,348,493.00 | 1,940,214.10             | 4,556,498.70       | 2,098,044.45                  | 3,688,110.51 | 1,399,151.94           | 37.93                         |
| TOTAL                 | 6,320,495.64 | 3,799,052.50             | K619248349365622th | D <b>i4;177C;,9837e44</b> bly | 7,740.358.19 | 3,151,669.73           | 40.72%                        |