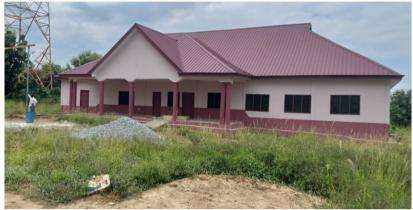

## 7. KEY ACHIEVEMENTS IN 2019

CONSTRUCTION OF 1NO. MATERNITY WARD AT JEMA DISTRICT HOSPITAL

CONSTRUCTION OF FIRE SERVICE OFFICE COMPLEX AT JEMA

DRILLING, CONSTRUCTION, INSTALLATION AND MECHANIZATION OF 5NO. BOREHOLES ATAPAASO, KWABIA, PENINAMISA, SABULE MANUFACTURE AND SUPPLY OF 700 PIECES OF MONO DESK

AND BODWOM

CONSTRUCTION OF 1NO 3-UNIT CLASSROM BLOCK STAFF COMMON ROOM, LIBRARY & STORE AT BAABU

BEFORE AFTER OPENING UP OF 16.5 KM VIRGEN ROADS AT NTANKRO –MOSIE AKURA, KWABIA –YEREPEMSO, AKOMA-BOBROBO, AWA-HINDO