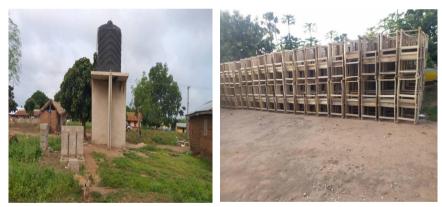

## 7. KEY ACHIEVEMENTS IN 2019

CONSTRUCTION OF 1NO. MATERNITY WARD AT JEMA DISTRICT HOSPITAL

CONSTRUCTION OF FIRE SERVICE OFFICE COMPLEX AT JEMA

DRILLING, CONSTRUCTION, INSTALLATION AND MECHANIZATION OF 5NO. BOREHOLES ATAPAASO, KWABIA, PENINAMISA, SABULE MANUFACTURE AND SUPPLY OF 700 PIECES OF MONO DESK

AND BODWOM

CONSTRUCTION OF 1NO 3-UNIT CLASSROM BLOCK STAFF COMMON ROOM, LIBRARY & STORE AT BAABU

BEFORE AFTER OPENING UP OF 16.5 KM VIRGEN ROADS AT NTANKRO –MOSIE AKURA, KWABIA –YEREPEMSO, AKOMA-BOBROBO, AWA-HINDO