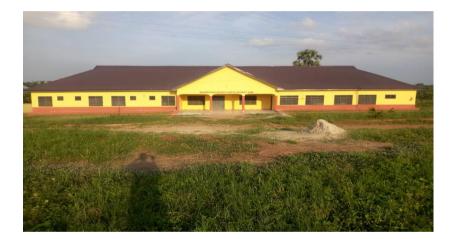

## 7. KEY ACHIEVEMENTS IN 2019

CONSTRUCTION OF 1NO. MATERNITY WARD AT JEMA DISTRICT HOSPITAL

CONSTRUCTION OF FIRE SERVICE OFFICE COMPLEX AT JEMA

DRILLING, CONSTRUCTION, INSTALLATION AND MECHANIZATION OF 5NO. BOREHOLES ATAPAASO, KWABIA, PENINAMISA, SABULE MANUFACTURE AND SUPPLY OF 700 PIECES OF MONO DESK

AND BODWOM

CONSTRUCTION OF 1NO 3-UNIT CLASSROM BLOCK STAFF COMMON ROOM, LIBRARY & STORE AT BAABU

BEFORE AFTER OPENING UP OF 16.5 KM VIRGEN ROADS AT NTANKRO –MOSIE AKURA, KWABIA –YEREPEMSO, AKOMA-BOBROBO, AWA-HINDO