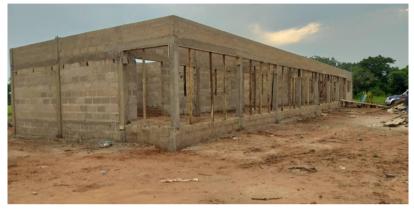

## 7. KEY ACHIEVEMENTS IN 2019

CONSTRUCTION OF 1NO. MATERNITY WARD AT JEMA DISTRICT HOSPITAL

CONSTRUCTION OF FIRE SERVICE OFFICE COMPLEX AT JEMA

DRILLING, CONSTRUCTION, INSTALLATION AND MECHANIZATION OF 5NO. BOREHOLES ATAPAASO, KWABIA, PENINAMISA, SABULE MANUFACTURE AND SUPPLY OF 700 PIECES OF MONO DESK

AND BODWOM

CONSTRUCTION OF 1NO 3-UNIT CLASSROM BLOCK STAFF COMMON ROOM, LIBRARY & STORE AT BAABU

BEFORE AFTER OPENING UP OF 16.5 KM VIRGEN ROADS AT NTANKRO –MOSIE AKURA, KWABIA –YEREPEMSO, AKOMA-BOBROBO, AWA-HINDO