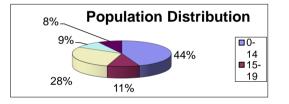

### 2. POPULATION STRUCTURE

Taking cognizance of the population figure and the growth rate, the District population as at 2010 Population and Housing Census is 59,411 with a growth rate of 3.5%. The growth rate is higher than both the Regional and National growth rates of 2.5% and 2.5% respectively. This indicates that there will be a rapid increase in the pressure exerted on the existing services and resources in the District if care is not taken. The district has about three hundred and eight (308) communities according to 2000 Population and Housing Census. The population distribution is shown below on the diagram.