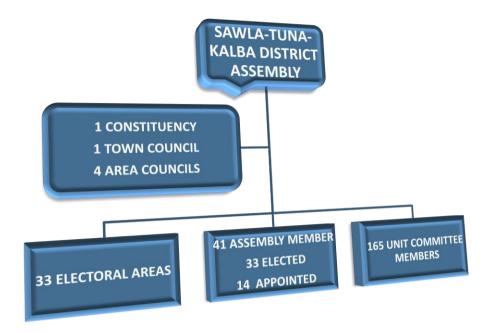

The Sawla-Tuna-Kalba District currently has one (1) constituency, Thirty-three (33) Electoral Areas, one (1) Town Council, five (4) Area Councils and One Hundred and Sixty-Five (165) Unit Committees. The General Assembly of the District therefore comprises 41 Assembly Persons, 33 elected and 14 Government Appointees out of which 4 are women. Staffs of the Area Councils and all Unit Committees are also in place.

Figure 1: Sawla-Tuna-Kalba District Structures

In line with the 1992 constitution, the Assembly has the following Sub-District Structures;

- ✓ Sawla Town Council
- ✓ Tuna Area Council
- ✓ Kalba Area Council
- ✓ Gindabour Area Council
- ✓ Senyeri Area Council